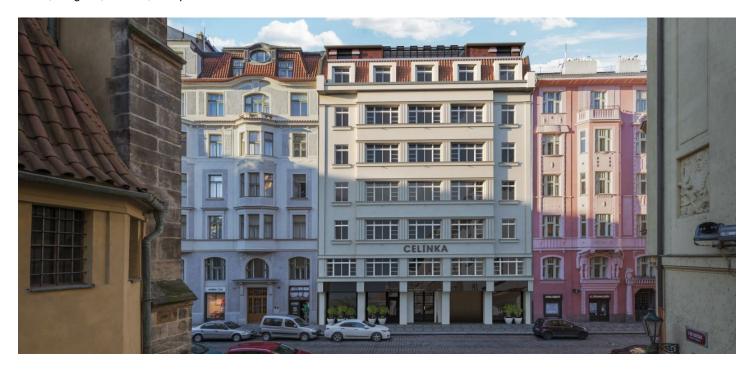

#### Ask for price

Commercial space in the Celínka residence, situated a short walk from Pařížská Street and close to the popular Spanish Synagogue and the InterContinental Hotel. The two-story unit with large shop windows and an entrance directly from the street is ideal for selling art or luxury goods: designer clothing, jewelry, watches, or Champagne & quality wines.

The commercial unit consists of a **two-story sales area**. The ground floor is accessible from the street, the lower level through the staircase leading from the sale area. On the lower floor there is another retail space with an adjacent **storeroom**, **WC** (toilet & wash basin), and an area prepared for a **kitchen**. There is a WC located on the ground floor as well.

The space is offered in the state of **white walls**, prepared for finishing of surfaces such as floors, tiles and other fixtures. The sensitive reconstruction of the **early Functionalist house** (led by architect Barbora Škorpilová) retained the original elements that can be seen on the shop windows and the entrance doors. The architect is ready to help with the completion of the offered unit.