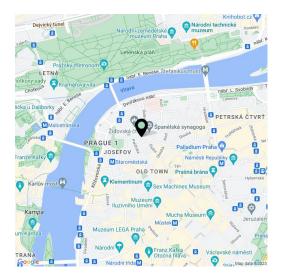

# Retail space Ask for price

95 m², Prague 1, Josefov, Elišky Krásnohorské

### **Retail space**

95 m², Prague 1, Josefov, Elišky Krásnohorské

| Total area       | 95 m² |
|------------------|-------|
| Parking          | _     |
| PENB             | G     |
| Reference number | 26645 |

The business unit offers immense potential thanks to the **unique location** as well as the **impressive interior**: a few meters from Pařížská Street and the InterContinental Hotel and within easy reach of all tourist destinations as **Prague's Jewish quarter**. The shop could house a boutique, joining the fashion designers on Dlouhá třída and in the nearby surroundings (Timoure et Group, Klára Nademlýnská, Beatta Rajská or Natali Ruden). It can also offer goods to those who are looking for a luxurious souvenir or a valuable memory from Prague. The unit does not have air-conditioning and is not suitable for gastronomic services.