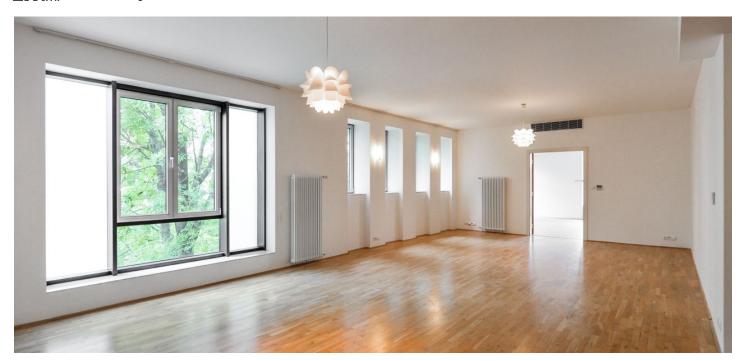

The entrance foyer slightly divides the apartment into social and private zones. The social part offers a generous living room (more than 50 sq. m.) with French windows overlooking the grown trees. The living room is, thanks to a double-winged door, connected to the dining room that links up to the kitchen. There are two pantries and a hall, which has access to a separate toilet, walk-in closet and a guest bedroom with an en-suite bathroom. The private zone consists of a study, two children's rooms, a master bathroom, parent's bedroom and a large walk-in closet that can serve as another room. From this room you can enter a small balcony; further balconies in the parent's bedroom, living room and the kitchen.