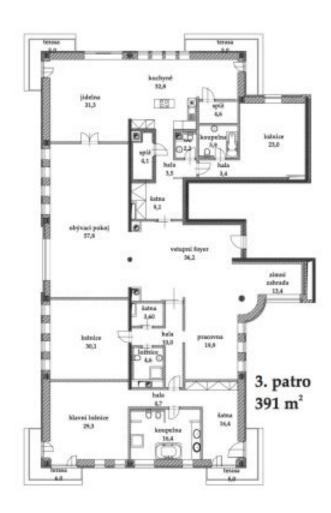

The entrance foyer slightly divides the apartment into social and private zones. The social part offers a generous living room (more than 50 sq. m.) with French windows overlooking the grown trees. The living room is, thanks to a double-winged door, connected to the dining room that links up to the kitchen. There are two pantries and a hall, which has access to a separate toilet, walk-in closet and a guest bedroom with an en-suite bathroom. The private zone consists of a study, two children's rooms, a master bathroom, parent's bedroom and a large walk-in closet that can serve as another room. From this room you can enter a small balcony; further balconies in the parent's bedroom, living room and the kitchen.

Interior 370 m², balconies 20 m².