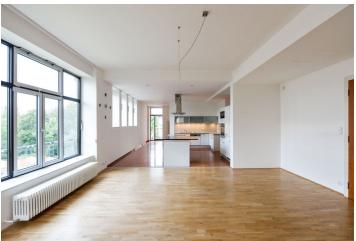

The entrance foyer slightly divides the apartment into social and private zones. The social part offers a generous living room (more than 50 sq. m.) with French windows overlooking the grown trees. The living room is, thanks to a double-winged door, connected to the dining room that links up to the kitchen. There are two pantries and a hall, which has access to a separate toilet, walk-in closet and a guest bedroom with an en-suite bathroom. The private zone consists of a study, two children's rooms, a master bathroom, parent's bedroom and a large walk-in closet that can serve as another room. From this room you can enter a small balcony; further balconies in the parent's bedroom, living room and the kitchen.

The kitchen is equipped with Leicht and Electrolux brands, the worktop is granite. The bathrooms are equipped with Grohe and Villeroy & Boch, the master bathroom has a high-standard dimension bathtub. Wooden floors and double glazing aluminum windows. Two covered parking spaces included.