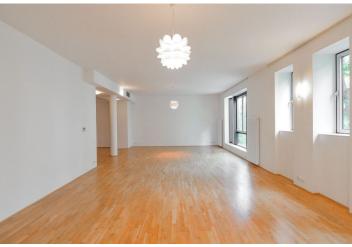

The entrance foyer slightly divides the apartment into social and private zones. The social part offers a generous living room (more than 50 sq. m.) with French windows overlooking the grown trees. The living room is, thanks to a double-winged door, connected to the dining room that links up to the kitchen. There are two pantries and a hall, which has access to a separate toilet, walk-in closet and a guest bedroom with an en-suite bathroom. The private zone consists of a study, two children's rooms, a master bathroom, parent's bedroom and a large walk-in closet that can serve as another room. From this room you can enter a small balcony; further balconies in the parent's bedroom, living room and the kitchen.

The kitchen is equipped with Leicht and Electrolux brands, the worktop is granite. The bathrooms are equipped with Grohe and Villeroy & Boch, the master bathroom has a high-standard dimension bathtub. Wooden floors and double glazing aluminum windows. Two covered parking spaces included.