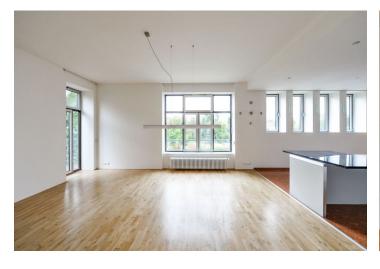

The entrance foyer slightly divides the apartment into social and private zones. The social part offers a generous living room (more than 50 sq. m.) with French windows overlooking the grown trees. The living room is, thanks to a double-winged door, connected to the dining room that links up to the kitchen. There are two pantries and a hall, which has access to a separate toilet, walk-in closet and a guest bedroom with an en-suite bathroom. The private zone consists of a study, two children's rooms, a master bathroom, parent's bedroom and a large walk-in closet that can serve as another room. From this room you can enter a small balcony; further balconies in the parent's bedroom, living room and the kitchen.