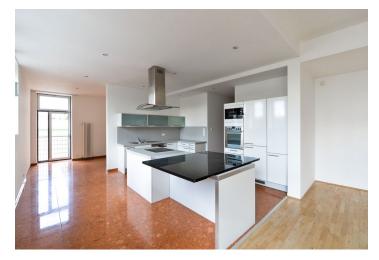

The entrance foyer slightly divides the apartment into social and private zones. The social part offers a generous living room (more than 50 sq. m.) with French windows overlooking the grown trees. The living room is, thanks to a double-winged door, connected to the dining room that links up to the kitchen. There are two pantries and a hall, which has access to a separate toilet, walk-in closet and a guest bedroom with an en-suite bathroom. The private zone consists of a study, two children's rooms, a master bathroom, parent's bedroom and a large walk-in closet that can serve as another room. From this room you can enter a small balcony; further balconies in the parent's bedroom, living room and the kitchen.

The kitchen is equipped with Leicht and Electrolux brands, the worktop is granite. The bathrooms are equipped with Grohe and Villeroy & Boch, the master bathroom has a high-standard dimension bathtub. Wooden floors and double glazing aluminum windows. Two covered parking spaces included.