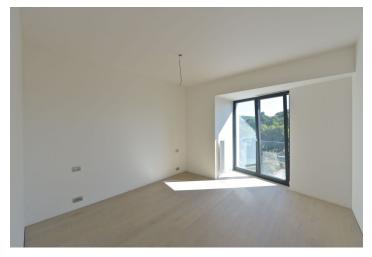

Sold

This apartment offers an entrance hall, an open concept living room, dining area and kitchen with access to the balcony and bedroom with bathroom. The apartment is equipped with **wooden windows** with insulating triple glazing, large ceramic tiles, **wooden floors**, LED lighting, intelligent home control system, underfloor heating and complete sanitary facilities. The entire residential building is equipped with a camera system. The apartment also has a separate **cellar unit**.