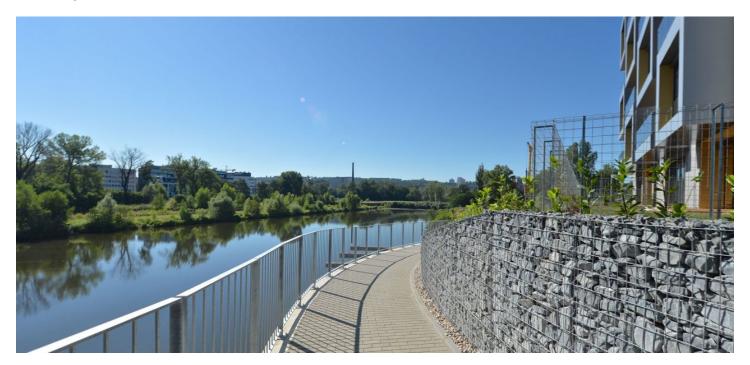

Sold

This apartment offers an entrance hall, an open concept living room, dining area and kitchen with access to the balcony and bedroom with bathroom. The apartment is equipped with **wooden windows** with insulating triple glazing, large ceramic tiles, **wooden floors**, LED lighting, intelligent home control system, underfloor heating and complete sanitary facilities. The entire residential building is equipped with a camera system. The apartment also has a separate **cellar unit**.