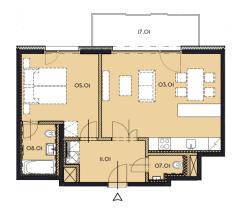

## **Apartment One-bedroom (2+kk)**

59 m², Prague 8, Libeň

| Total area   | 68 m²                              |
|--------------|------------------------------------|
| Floor area*  | 59 m²                              |
| Balcony      | 9 m²                               |
| Parking      | garage parking space at extra cost |
| Garage       | Yes                                |
| Cellar       | Yes                                |
| PENB         | G                                  |
| Reference nu | mber 26604                         |

Sold

This apartment offers an entrance hall, an open concept living room, dining area and kitchen with access to the balcony and bedroom with bathroom. The apartment is equipped with **wooden windows** with insulating triple glazing, large ceramic tiles, **wooden floors**, LED lighting, intelligent home control system, underfloor heating and complete sanitary facilities. The entire residential building is equipped with a camera system. The apartment also has a separate **cellar unit**.

Interior 59.2 m<sup>2</sup>, balcony 8.8 m<sup>2</sup>.