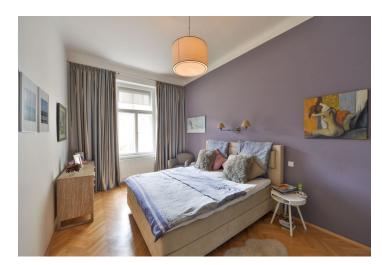

The interior includes living room with dining area and a fully fitted open kitchen, three bedrooms, bathroom with bathtub and toilet, utility room, guest toilet, and a spacious central entrance hall.

Preserved original details, high ceilings, solid wood parquet floors, tiles, security entry door, gas heating, camera system. Monthly deposit for common building charges, water and heating CZK 3000/month. Electricity is billed separately (transfer to the tenant). Unfurnished.