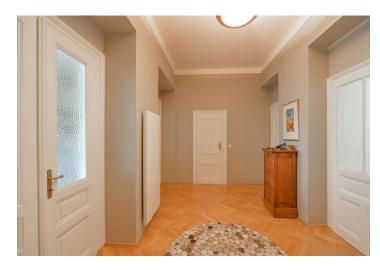

The interior includes living room with dining area and a fully fitted open kitchen, three bedrooms, bathroom with bathtub and toilet, utility room, guest toilet, and a spacious central entrance hall.

Preserved original details, high ceilings, solid wood parquet floors, tiles, security entry door, gas heating, camera system. Monthly deposit for common building charges, water and heating CZK 3000/month. Electricity is billed separately (transfer to the tenant). Unfurnished.