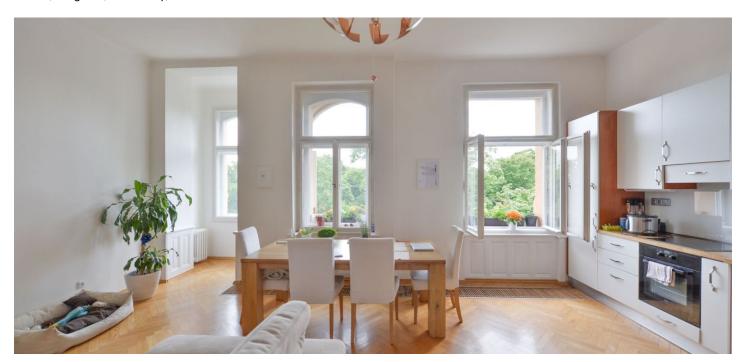

\* Area of the unit according to the Civil Code. The area consists of the sum total area of the entire unit bounded by perimeter walls.

Benefiting from a wonderful location next to the Riegrovy sady park, this is a fully refurbished unfurnished 3-bedroom flat with direct views of the park. Situated on the second floor of a renovated traditional residential building with lift, reception and conference room. Very quick access to the city center, located just a short walk from Jiřího z Poděbrad Square with metro station, rich amenities and a very popular regular produce market.

The interior includes living room with dining area and a fully fitted open kitchen, three bedrooms, bathroom with bathtub and toilet, utility room, guest toilet, and a spacious central entrance hall.

Preserved original details, high ceilings, solid wood parquet floors, tiles, security entry door, gas heating, camera system. Monthly deposit for common building charges, water and heating CZK 3000/month. Electricity is billed separately (transfer to the tenant). Unfurnished.