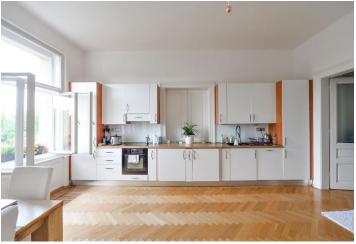

The interior includes living room with dining area and a fully fitted open kitchen, three bedrooms, bathroom with bathtub and toilet, utility room, guest toilet, and a spacious central entrance hall.

Preserved original details, high ceilings, solid wood parquet floors, tiles, security entry door, gas heating, camera system. Monthly deposit for common building charges, water and heating CZK 3000/month. Electricity is billed separately (transfer to the tenant). Unfurnished.