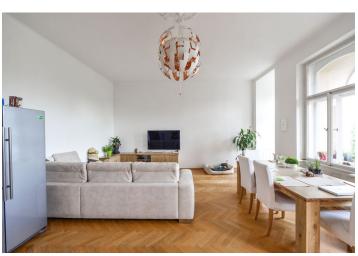

\* Area of the unit according to the Civil Code. The area consists of the sum total area of the entire unit bounded by perimeter walls.

Benefiting from a wonderful location next to the Riegrovy sady park, this is a fully refurbished unfurnished 3-bedroom flat with direct views of the park. Situated on the second floor of a renovated traditional residential building with lift, reception and conference room. Very quick access to the city center, located just a short walk from Jiřího z Poděbrad Square with metro station, rich amenities and a very popular regular produce market.

The interior includes living room with dining area and a fully fitted open kitchen, three bedrooms, bathroom with bathtub and toilet, utility room, guest toilet, and a spacious central entrance hall.

Preserved original details, high ceilings, solid wood parquet floors, tiles, security entry door, gas heating, camera system. Monthly deposit for common building charges, water and heating CZK 3000/month. Electricity is billed separately (transfer to the tenant). Unfurnished.