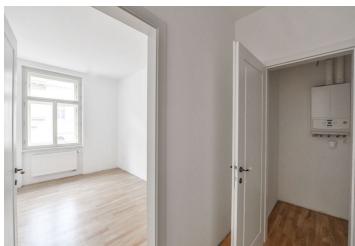

The apartment opens onto a hallway with an entrance to the bathroom and an adjacent corridor leading to the **living room with a preparation for a kitchen**. Another door from the corridor leads to the west-facing **bedroom** overlooking a quiet one-way street.

The bathroom is equipped with a shower, a **JIKA** bidet and toilet, and **built-in** water taps. The apartment features new **casement windows**, wooden floating floors, plasterboard ceilings, and gypsum plaster. Heating is via **Radik** radiators and an **Immergas** gas flow boiler, which is hidden in the utility room.