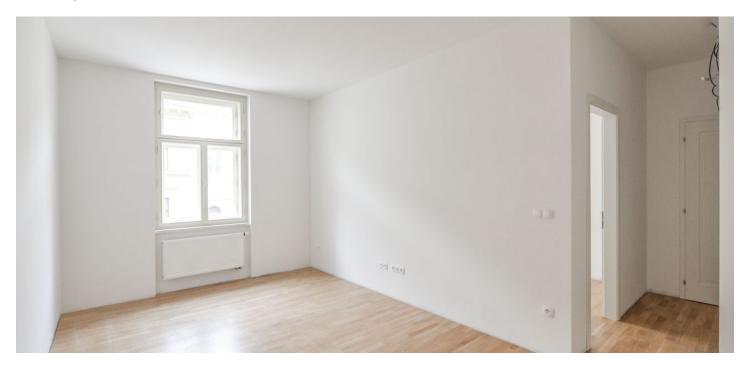

The apartment opens onto a hallway with an entrance to the bathroom and an adjacent corridor leading to the **living room with a preparation for a kitchen**. Another door from the corridor leads to the west-facing **bedroom** overlooking a quiet one-way street.

The bathroom is equipped with a shower, a **JIKA** bidet and toilet, and **built-in** water taps. The apartment features new **casement windows**, wooden floating floors, plasterboard ceilings, and gypsum plaster. Heating is via **Radik** radiators and an **Immergas** gas flow boiler, which is hidden in the utility room.