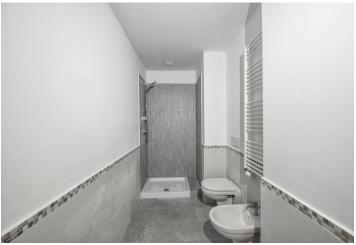

The bathroom is equipped with a shower, a **JIKA** bidet and toilet, and **built-in** water taps. The apartment features new **casement windows**, wooden floating floors, plasterboard ceilings, and gypsum plaster. Heating is via **Radik** radiators and an **Immergas** gas flow boiler, which is hidden in the utility room.