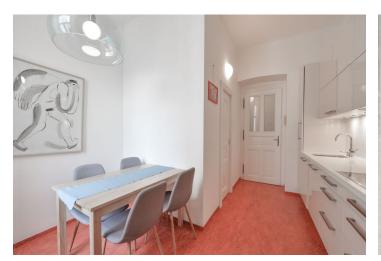

The apartment consists of a spacious bedroom with a **large window and a view of greenery** facing the street, a kitchen with dining area facing the courtyard, a bathroom with shower and toilet, and an entry hall.