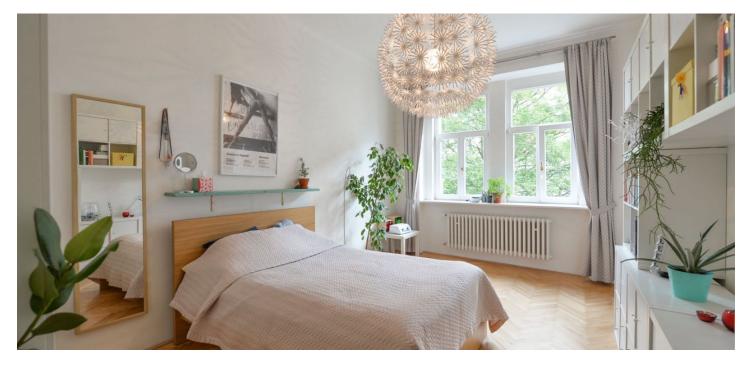

The apartment consists of a spacious bedroom with a **large window and a view of greenery** facing the street, a kitchen with dining area facing the courtyard, a bathroom with shower and toilet, and an entry hall.

Features wooden parquet flooring, vinyl flooring, large format and mosaic tiles, cellar. Quiet location with a pleasant atmosphere, adjacent to two large parks and with excellent connection to the center. Very easy access to a popular cycle path along the river. Common building charges and deposit for utilities are billed separately. Available from mid-August 2020.