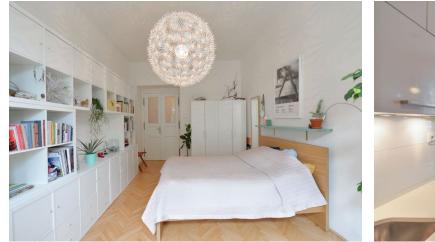

The apartment consists of a spacious bedroom with a **large window and a view of greenery** facing the street, a kitchen with dining area facing the courtyard, a bathroom with shower and toilet, and an entry hall.

Features wooden parquet flooring, vinyl flooring, large format and mosaic tiles, cellar. Quiet location with a pleasant atmosphere, adjacent to two large parks and with excellent connection to the center. Very easy access to a popular cycle path along the river. Common building charges and deposit for utilities are billed separately. Available from mid-August 2020.