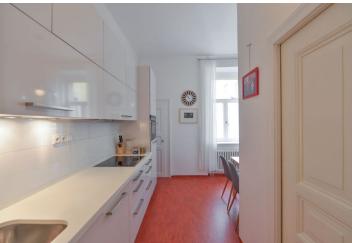

The apartment consists of a spacious bedroom with a **large window and a view of greenery** facing the street, a kitchen with dining area facing the courtyard, a bathroom with shower and toilet, and an entry hall.