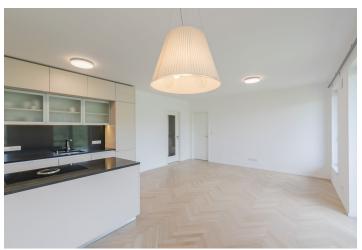

The interior features three separate bedrooms (one with a walk-in closet), a spacious living room with a fully fitted open plan kitchen, two bathrooms (bathtub/walk-in shower, toilet), a utility room, and an entrance hall. All main rooms have access to the terrace.

Parquet floors, tiles, security entry door, built-in wardrobe, French windows, central heating, washer, dryer, Siemens and Bora kitchen appliances, dishwasher, microwave oven, sliding curtains, insect nets, elevator. One garage parking space and one spacious cellar (12 m²) included.