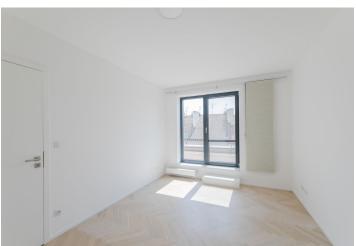

\* Area of the unit according to the Civil Code. The area consists of the sum total area of the entire unit bounded by perimeter walls.

Benefiting from 2 terraces and beautiful green views of the adjacent park, this unfurnished apartment on the 6th floor of a modern residential project is located on a quiet street by the edge of a large park, with good transportation connections and quick access to the city center. Sports, relaxation, and shopping facilities are nearby, as is popular Parukářka Park.

The interior features three separate bedrooms (one with a walk-in closet), a spacious living room with a fully fitted open plan kitchen, two bathrooms (bathtub/walk-in shower, toilet), a utility room, and an entrance hall. All main rooms have access to the terrace.

Parquet floors, tiles, security entry door, built-in wardrobe, French windows, central heating, washer, dryer, Siemens and Bora kitchen appliances, dishwasher, microwave oven, sliding curtains, insect nets, elevator. One garage parking space and one spacious cellar (12 m²) included.