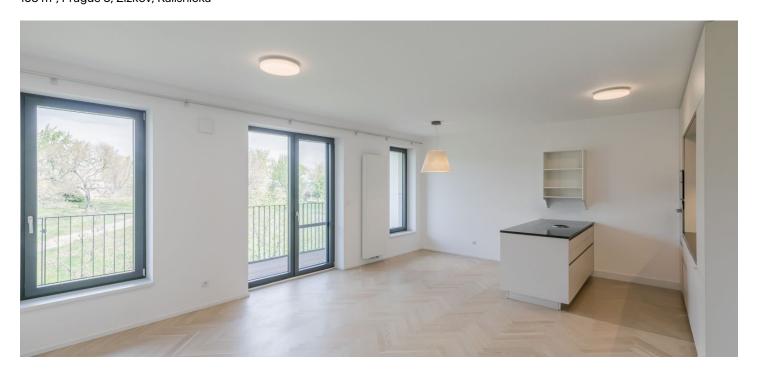

\* Area of the unit according to the Civil Code. The area consists of the sum total area of the entire unit bounded by perimeter walls.

Benefiting from 2 terraces and beautiful green views of the adjacent park, this unfurnished apartment on the 6th floor of a modern residential project is located on a quiet street by the edge of a large park, with good transportation connections and quick access to the city center. Sports, relaxation, and shopping facilities are nearby, as is popular Parukářka Park.

The interior features three separate bedrooms (one with a walk-in closet), a spacious living room with a fully fitted open plan kitchen, two bathrooms (bathtub/walk-in shower, toilet), a utility room, and an entrance hall. All main rooms have access to the terrace.

Parquet floors, tiles, security entry door, built-in wardrobe, French windows, central heating, washer, dryer, Siemens and Bora kitchen appliances, dishwasher, microwave oven, sliding curtains, insect nets, elevator. One garage parking space and one spacious cellar (12 m²) included.