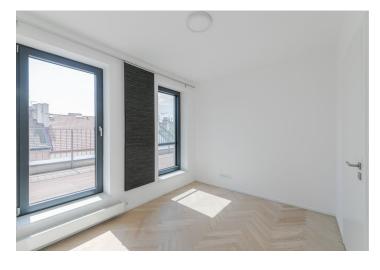

The interior features three separate bedrooms (one with a walk-in closet), a spacious living room with a fully fitted open plan kitchen, two bathrooms (bathtub/walk-in shower, toilet), a utility room, and an entrance hall. All main rooms have access to the terrace.