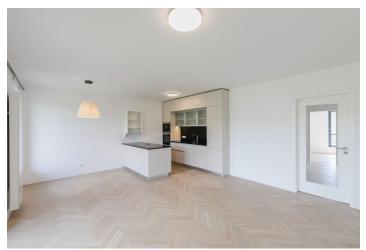

The interior features three separate bedrooms (one with a walk-in closet), a spacious living room with a fully fitted open plan kitchen, two bathrooms (bathtub/walk-in shower, toilet), a utility room, and an entrance hall. All main rooms have access to the terrace.

Parquet floors, tiles, security entry door, built-in wardrobe, French windows, central heating, washer, dryer, Siemens and Bora kitchen appliances, dishwasher, microwave oven, sliding curtains, insect nets, elevator. One garage parking space and one spacious cellar (12 m²) included.