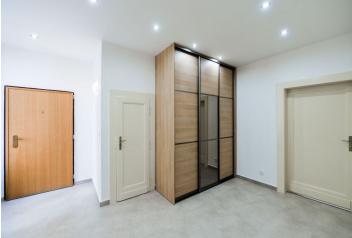

The interior features a living room, a fully fitted kitchen with pantry, two bedrooms (one is walk-through), shower bathroom with toilet and bidet, utility room, guest toilet, and a spacious entrance hall.

Solid wood parquet floors, tiles, large windows, security entry door, built-in wardrobes in the hall, recessed lighting, gas boiler, washing machine, dryer, dishwasher, **cellar**, chip entry to the building. Shared balcony facing the courtyard is available on the same floor. Common building charges and utilities around CZK 4500 per month.