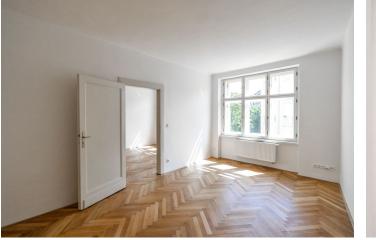

Fully refurbished 2-bedroom flat situated on the 2nd floor of a completely refurbished traditional building with a lift. Located in a quiet residential area on the border of Vinohrady and Vršovice neighborhoods, with quick connection to the city center, just a few minutes' drive to Náměstí Míru metro station with full amenities in the area.

The interior features a living room, a fully fitted kitchen with pantry, two bedrooms (one is walk-through), shower bathroom with toilet and bidet, utility room, guest toilet, and a spacious entrance hall.

Solid wood parquet floors, tiles, large windows, security entry door, built-in wardrobes in the hall, recessed lighting, gas boiler, washing machine, dryer, dishwasher, **cellar**, chip entry to the building. Shared balcony facing the courtyard is available on the same floor. Common building charges and utilities around CZK 4500 per month.