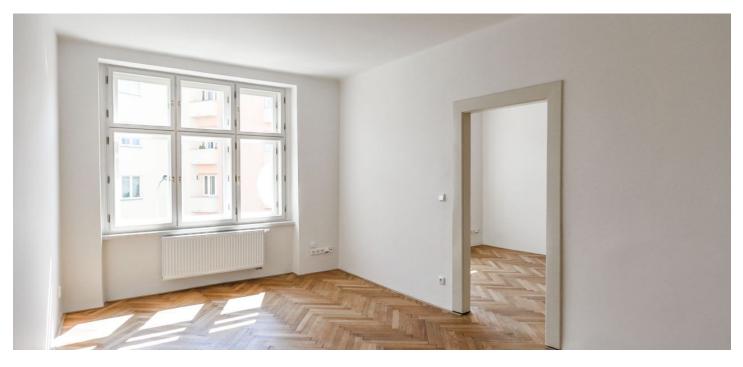

Fully refurbished 2-bedroom flat situated on the 2nd floor of a completely refurbished traditional building with a lift. Located in a quiet residential area on the border of Vinohrady and Vršovice neighborhoods, with quick connection to the city center, just a few minutes' drive to Náměstí Míru metro station with full amenities in the area.

The interior features a living room, a fully fitted kitchen with pantry, two bedrooms (one is walk-through), shower bathroom with toilet and bidet, utility room, guest toilet, and a spacious entrance hall.

Solid wood parquet floors, tiles, large windows, security entry door, built-in wardrobes in the hall, recessed lighting, gas boiler, washing machine, dryer, dishwasher, **cellar**, chip entry to the building. Shared balcony facing the courtyard is available on the same floor. Common building charges and utilities around CZK 4500 per month.