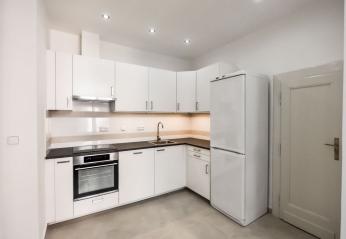

The interior features a living room, a fully fitted kitchen with pantry, two bedrooms (one is walk-through), shower bathroom with toilet and bidet, utility room, guest toilet, and a spacious entrance hall.

Solid wood parquet floors, tiles, large windows, security entry door, built-in wardrobes in the hall, recessed lighting, gas boiler, washing machine, dryer, dishwasher, **cellar**, chip entry to the building. Shared balcony facing the courtyard is available on the same floor. Common building charges and utilities around CZK 4500 per month.