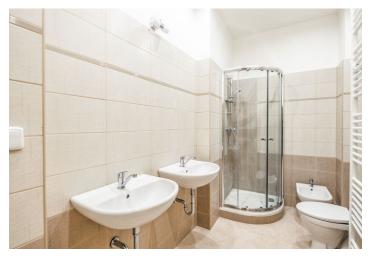

The interior features a living room, a fully fitted kitchen with pantry, two bedrooms (one is walk-through), shower bathroom with toilet and bidet, utility room, guest toilet, and a spacious entrance hall.