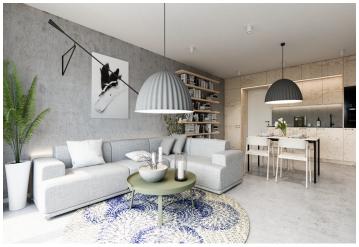

Sold

The interior of this flat includes an entrance hall with space for built-in wardrobes, an open concept living room, kitchen and dining area, bedroom, bathroom with bathtub and separate toilet. Both rooms offer access to the balcony. **The purchase price includes 1 garage parking space and a cellar**.

The furnishings include **large-format ceramic tiles**, laminated floating floor, noise reducing **wooden windows**, **preparation for electric blinds**, fire-proof entrance doors, Villeroy & Boch and Grohe sanitary fittings, preparation for a kitchen line and home videophone.