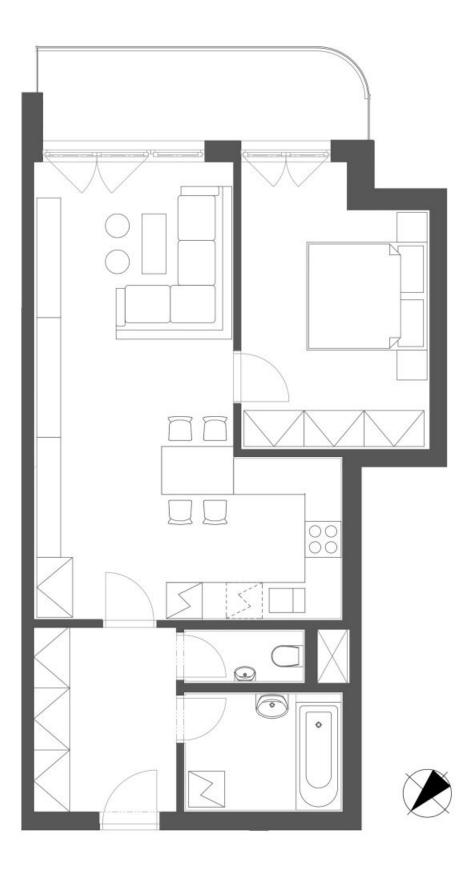

Sold

The interior of this flat includes an entrance hall with space for built-in wardrobes, an open concept living room, kitchen and dining area, bedroom, bathroom with bathtub and separate toilet. Both rooms offer access to the balcony. **The purchase price includes 1 garage parking space and a cellar**.

Interior: net area 63.9 m², gross area 68.1 m², balcony 7.8 m², cellar 2.6 m².

Svoboda & Williams s.r.o. info@svoboda-williams.com www.svoboda-williams.com Prague +420 257 328 281 +420 724 551 238 Brno +420 543 250 711 +420 724 551 238 Bratislava +421 948 939 938 **PDF created** 14. 03. 2025, 13:52