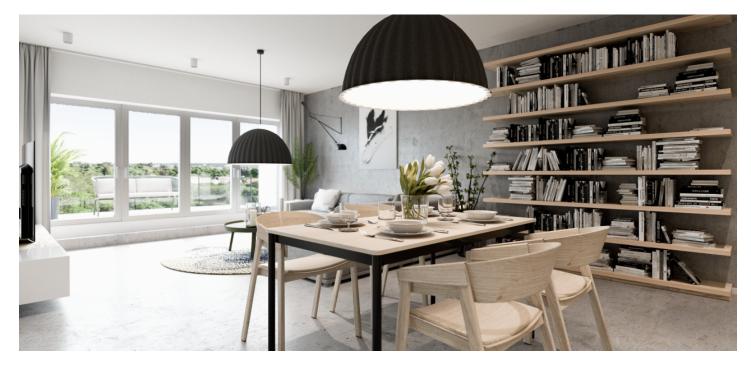

Sold

The interior of this flat includes an entrance hall with space for built-in wardrobes, an open concept living room, kitchen and dining area, bedroom, bathroom with bathtub and separate toilet. Both rooms offer access to the balcony. **The purchase price includes 1 garage parking space and a cellar**.

The furnishings include **large-format ceramic tiles**, laminated floating floor, noise reducing **wooden windows**, **preparation for electric blinds**, fire-proof entrance doors, Villeroy & Boch and Grohe sanitary fittings, preparation for a kitchen line and home videophone.