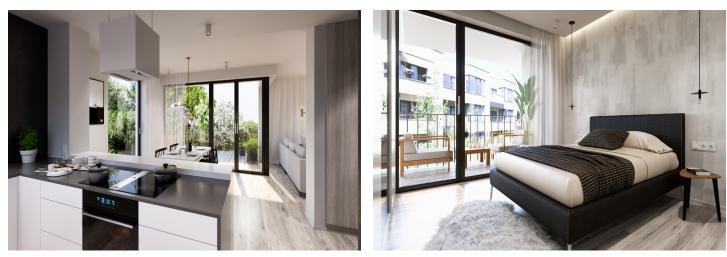

This **West-oriented apartment with balcony** is located on the 2nd floor of a three-storey apartment building and offers an interior consisting of an entrance hall leading to main living room with kitchen, dining area and a balcony, bathroom with toilet and an utility room or a walk-in closet. The apartment has a **cellar**, which is not included in the purchase price. Option to buy a **parking space** in the underground garage.

**Practically designed interiors with high quality technical backgrounds** including laminate floating floors, large-size tiles, bathrooms with JIKA and Kaldewei sanitary fittings, preparation for the kitchen unit and ceiling lights.