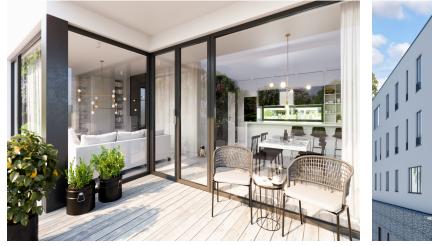

This **West-oriented apartment with balcony** is located on the 2nd floor of a three-storey apartment building and offers an interior consisting of an entrance hall leading to main living room with kitchen, dining area and a balcony, bathroom with toilet and an utility room or a walk-in closet. The apartment has a **cellar**, which is not included in the purchase price. Option to buy a **parking space** in the underground garage.