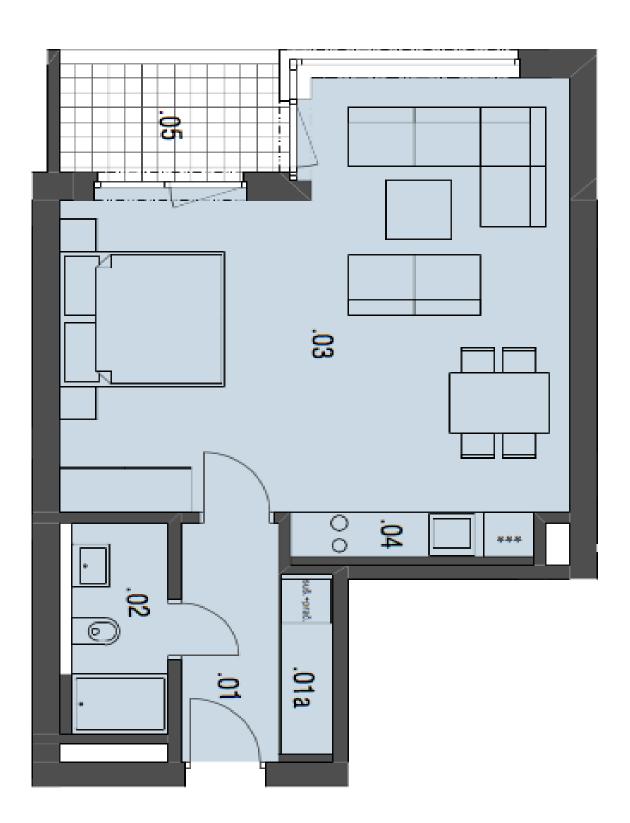

This **West-oriented apartment with balcony** is located on the 2nd floor of a three-storey apartment building and offers an interior consisting of an entrance hall leading to main living room with kitchen, dining area and a balcony, bathroom with toilet and an utility room or a walk-in closet. The apartment has a **cellar**, which is not included in the purchase price. Option to buy a **parking space** in the underground garage.

44 m², Prague 4, Modřany

| 8                |                                                                                      | 4                 | 8                            | 8                   | 01a               | 묘             | C.M. / No.                               |
|------------------|--------------------------------------------------------------------------------------|-------------------|------------------------------|---------------------|-------------------|---------------|------------------------------------------|
| balkon / balcony | užitná plocha bytu / total area of rooms<br>celková plocha bytu / total area of flat | kuchyně / kitchen | obytný prostor / living room | koupelna / bathroom | tm / utility room | chodba / hall | C.M. / NO. NÁZEV MÍSTNOSTI / ROOM PLOCHA |
| 4,2              | 43,5                                                                                 | 1,8               | 31,6                         | 3,3<br>3            | 1,6               | 3,8           | PLOCHA / AREA (m²)                       |