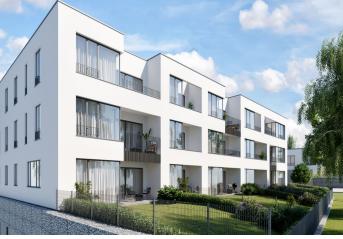

Modern character, comfort and reach of all services and the center, on the other side, pleasant atmosphere of countryside living right next to the forest - all this and more is offered by a newly emerging residential quarter set between the VItava River and Modřanská rokle gorge. The complex with a small square and small streets structure will provide safety, privacy and a wide leisure time that will be appreciated not only by families with children. Start of construction Q1 2018, completion scheduled for Q4 2019.

The residential complex **adjacent to a forest** and the nearby Modřany rokle gorge, is set in a very practical location, providing you with **all necessary services within walking distance**. Within a 10-minute walk you will reach a **basic school and a kindergarten, supermarket and a bus stop** in the direction of the Háje metro station (line C). Nearby you can find a fitness trail along the Vltava River. Nearby you can also find a **fitness trail** along the Vltava river. There is also a train station and a **quick connection to the Prague ring road**. The center of Prague can be reached by car in 20 minutes.