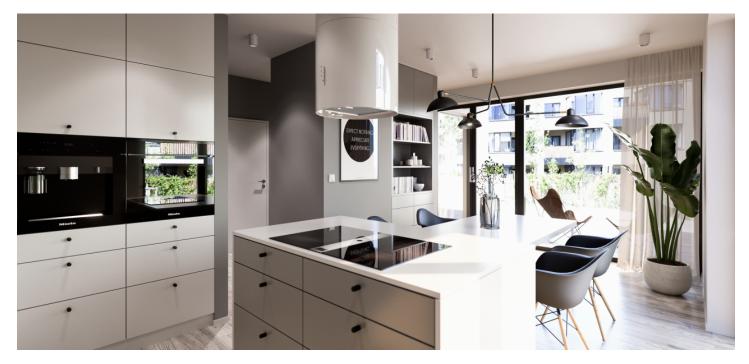

This **West-oriented apartment with balcony** is located on the 2nd floor of a three-storey apartment building and offers an interior consisting of an entrance hall leading to main living room with kitchen, dining area and a balcony, bathroom with toilet and an utility room or a walk-in closet. The apartment has a **cellar**, which is not included in the purchase price. Option to buy a **parking space** in the underground garage.

**Practically designed interiors with high quality technical backgrounds** including laminate floating floors, large-size tiles, bathrooms with JIKA and Kaldewei sanitary fittings, preparation for the kitchen unit and ceiling lights.