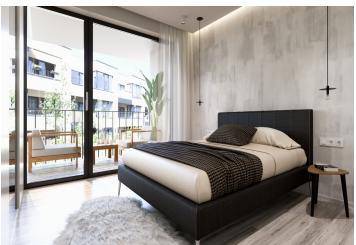

This **East-oriented apartment with garden** is located on the 1st floor of a two-storey apartment building and offers an interior consisting of an entrance hall leading to main living room with kitchen, dining area and a balcony, bathroom with toilet and an utility room or a walk-in closet. The apartment has a **cellar**, which is not included in the purchase price. Option to buy a **parking space** in the underground garage.

Practically designed interiors with high quality technical backgrounds including laminate floating floors, large-size tiles, bathrooms with JIKA and Kaldewei sanitary fittings, preparation for the kitchen unit and ceiling lights.