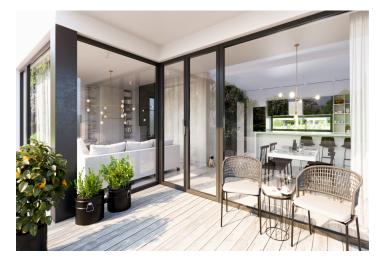

This **East-oriented apartment with garden** is located on the 1st floor of a two-storey apartment building and offers an interior consisting of an entrance hall leading to main living room with kitchen, dining area and a balcony, bathroom with toilet and an utility room or a walk-in closet. The apartment has a **cellar**, which is not included in the purchase price. Option to buy a **parking space** in the underground garage.

The purchase price includes VAT and it is not subject to the property transfer tax. Interior 51.7 m<sup>2</sup>, terrace 8.6 m<sup>2</sup>, rooftop terrace 62.8 m<sup>2</sup>.

For more information, please visit project website Residence by Modřanská rokle. Should you be interested in a house or a plot please see website of an adjoining project Family Houses by Modřanská rokle.