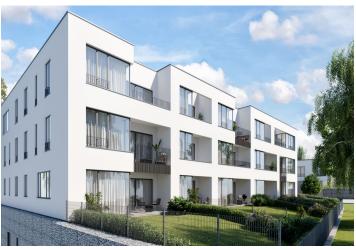

<sup>\*</sup> Area of the unit according to the Civil Code. The area consists of the sum total area of the entire unit bounded by perimeter walls.

Sold

Modern character, comfort and reach of all services and the center, on the other side, pleasant atmosphere of countryside living right next to the forest - all this and more is offered by a newly emerging residential quarter set between the VItava River and Modřanská rokle gorge. The complex with a small square and small streets structure will provide safety, privacy and a wide leisure time that will be appreciated not only by families with children. Start of construction Q1 2018, completion scheduled for Q4 2019.

The residential complex adjacent to a forest and the nearby Modřany rokle gorge, is set in a very practical location, providing you with all necessary services within walking distance. Within a 10-minute walk you will reach a basic school and a kindergarten, supermarket and a bus stop in the direction of the Háje metro station (line C). Nearby you can find a fitness trail along the Vltava River. Nearby you can also find a fitness trail along the Vltava river. There is also a train station and a quick connection to the Prague ring road. The center of Prague can be reached by car in 20 minutes.