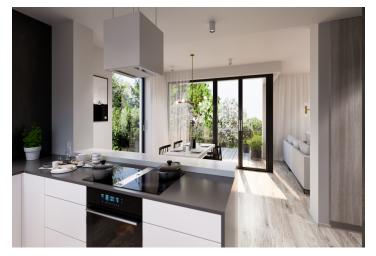

This **East-oriented apartment with garden** is located on the 1st floor of a two-storey apartment building and offers an interior consisting of an entrance hall leading to main living room with kitchen, dining area and a balcony, bathroom with toilet and an utility room or a walk-in closet. The apartment has a **cellar**, which is not included in the purchase price. Option to buy a **parking space** in the underground garage.

Practically designed interiors with high quality technical backgrounds including laminate floating floors, large-size tiles, bathrooms with JIKA and Kaldewei sanitary fittings, preparation for the kitchen unit and ceiling lights.