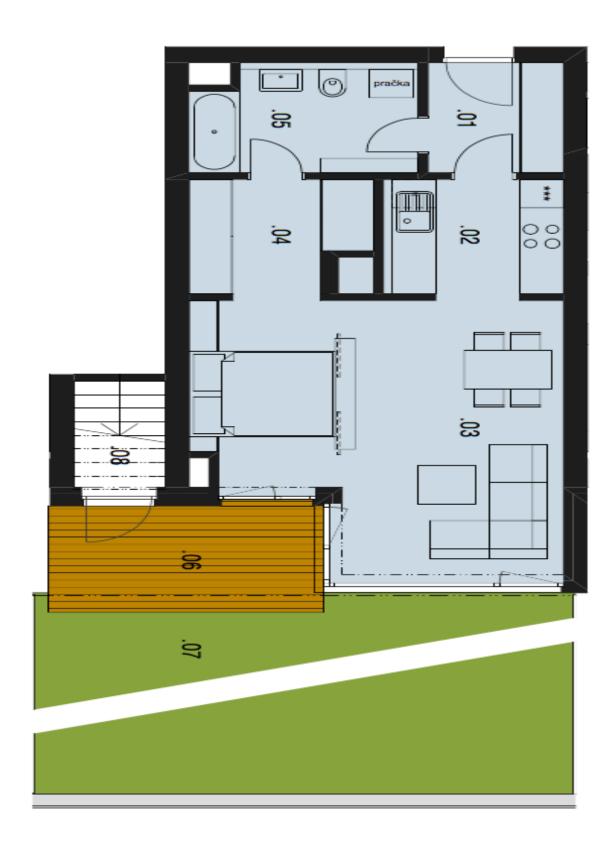

This **East-oriented apartment with garden** is located on the 1st floor of a two-storey apartment building and offers an interior consisting of an entrance hall leading to main living room with kitchen, dining area and a balcony, bathroom with toilet and an utility room or a walk-in closet. The apartment has a **cellar**, which is not included in the purchase price. Option to buy a **parking space** in the underground garage.

The purchase price includes VAT and it is not subject to the property transfer tax. Interior 51.7 m<sup>2</sup>, terrace 8.6 m<sup>2</sup>, rooftop terrace 62.8 m<sup>2</sup>.

For more information, please visit project website Residence by Modřanská rokle. Should you be interested in a house or a plot please see website of an adjoining project Family Houses by Modřanská rokle.

### II.D1.05

| Č.M. / No. | NÁZEV MÍSTNOSTI / ROOM                                           | PLOCHA / AREA (m²) |
|------------|------------------------------------------------------------------|--------------------|
| 01         | chodba / hall                                                    | 4,3                |
| 02         | kuchyně / kitchen                                                | 6,1                |
| 03         | obytný prostor / living room                                     | 26,5               |
| 04         | šatna / wardrobe                                                 | 5,6                |
| 05         | koupelna / bathroom                                              | 6,5                |
| •          | cha bytu / total area of rooms<br>ocha bytu / total area of flat | 49,0<br>51,7       |
| 06         | terasa / terrace                                                 | 8,6                |
| 07         | zahrada / garden                                                 | 62,8               |
| 08         | sklad/store                                                      | 2,8                |