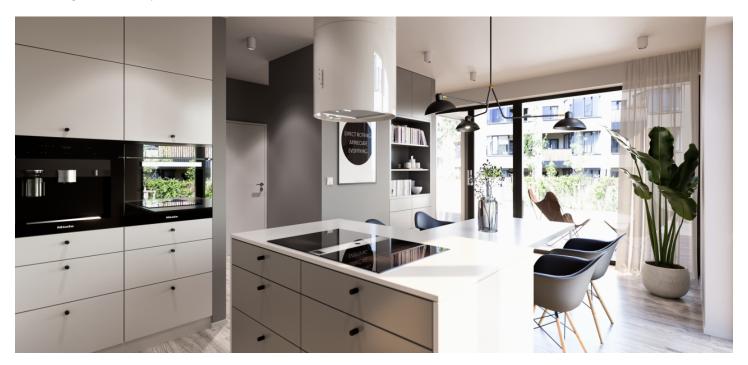

This **East-oriented apartment with garden** is located on the 1st floor of a two-storey apartment building and offers an interior consisting of an entrance hall leading to main living room with kitchen, dining area and a balcony, bathroom with toilet and an utility room or a walk-in closet. The apartment has a **cellar**, which is not included in the purchase price. Option to buy a **parking space** in the underground garage.

Practically designed interiors with high quality technical backgrounds including laminate floating floors, large-size tiles, bathrooms with JIKA and Kaldewei sanitary fittings, preparation for the kitchen unit and ceiling lights.