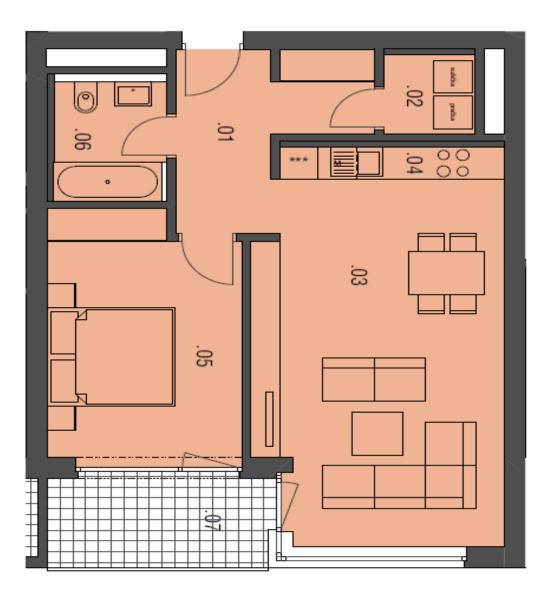

This **East-oriented apartment with balcony** is located on the 1st floor of a three-storey apartment building and offers an interior consisting of an entrance hall through all rooms: main living room with kitchen and dining area, bedroom, bathroom with toilet and storage space. Both rooms have acces to the balcony. The apartment has a **cellar**, which is not included in the purchase price. Option to buy a **parking space** in the underground garage.

The purchase price includes VAT and it is not subject to the property transfer tax. Interior  $58.1 \text{ m}^2$ , balcony  $6.2 \text{ m}^2$ .

For more information, please visit project website <u>Residence by Modřanská</u> <u>rokle</u>. Should you be interested in a house or a plot please see website of an adjoining project Family Houses by Modřanská rokle.

# 2.NP / FLOOR

II.A1.16

| Č.M. / | No. NÁZEV MÍSTNOSTI / ROOM       | PLOCHA / AREA (m²) |
|--------|----------------------------------|--------------------|
| 01     | chodba / hall                    | 7,5                |
| 02     | tm / utility room                | 2,1                |
| 03     | obytný prostor / living room     | 25,7               |
| 04     | kuchyně / kitchen                | 2,1                |
| 05     | pokoj / bedroom                  | 13,8               |
| 06     | koupelna / bathroom              | 3,9                |
|        | užitná plocha bytu / total area  |                    |
|        | celková plocha bytu / total area | a of flat 58,1     |
| 07     | balkon / balcony                 | 6,2                |