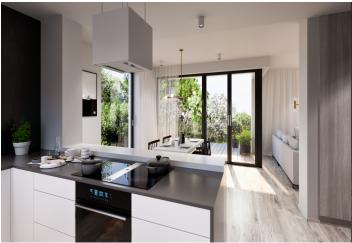

This **East-oriented apartment with balcony** is located on the 1st floor of a three-storey apartment building and offers an interior consisting of an entrance hall through all rooms: main living room with kitchen and dining area, bedroom, bathroom with toilet and storage space. Both rooms have acces to the balcony. The apartment has a **cellar**, which is not included in the purchase price. Option to buy a **parking space** in the underground garage.

**Practically designed interiors with high quality technical backgrounds** including laminate floating floors, large-size tiles, bathrooms with JIKA and Kaldewei sanitary fittings, preparation for the kitchen unit and ceiling lights.