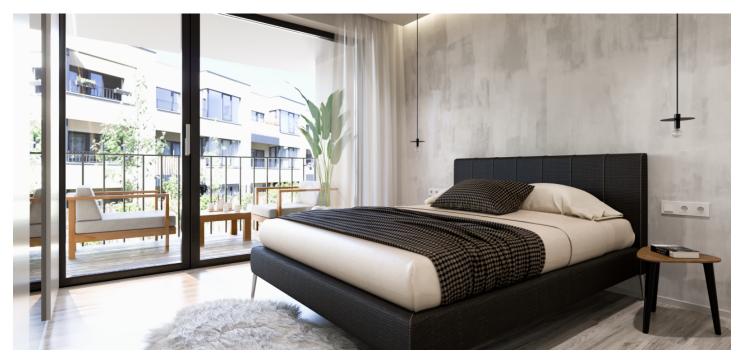

This **East-oriented apartment with balcony** is located on the 1st floor of a three-storey apartment building and offers an interior consisting of an entrance hall through all rooms: main living room with kitchen and dining area, bedroom, bathroom with toilet and storage space. Both rooms have acces to the balcony. The apartment has a **cellar**, which is not included in the purchase price. Option to buy a **parking space** in the underground garage.

**Practically designed interiors with high quality technical backgrounds** including laminate floating floors, large-size tiles, bathrooms with JIKA and Kaldewei sanitary fittings, preparation for the kitchen unit and ceiling lights.