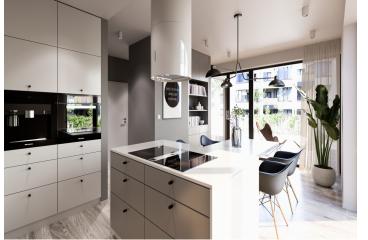

This **East-oriented apartment with balcony** is located on the 1st floor of a three-storey apartment building and offers an interior consisting of an entrance hall through all rooms: main living room with kitchen and dining area, bedroom, bathroom with toilet and storage space. Both rooms have acces to the balcony. The apartment has a **cellar**, which is not included in the purchase price. Option to buy a **parking space** in the underground garage.

**Practically designed interiors with high quality technical backgrounds** including laminate floating floors, large-size tiles, bathrooms with JIKA and Kaldewei sanitary fittings, preparation for the kitchen unit and ceiling lights.