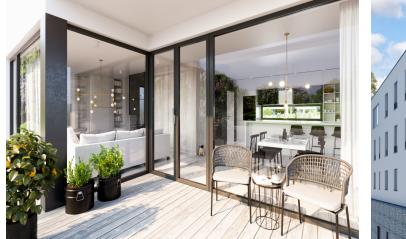

This **East-oriented apartment with balcony** is located on the 1st floor of a three-storey apartment building and offers an interior consisting of an entrance hall through all rooms: main living room with kitchen and dining area, bedroom, bathroom with toilet and storage space. Both rooms have acces to the balcony. The apartment has a **cellar**, which is not included in the purchase price. Option to buy a **parking space** in the underground garage.

The residential complex **adjacent to the forest** nearby Modřany rokle gorge is set in a very practical location, providing you with all **necessary services in walking distance**. Within 10-minute walk you will reach a basic school and a **kindergarten, supermarket** and a **bus stop** also in the direction of Háje metro station (line C). Nearby you can find **fitness trail** along the Vltava river. There is also a train station and a **quick connection to the Prague ring road**. The center of Prague can be reached by car in 20 minutes.