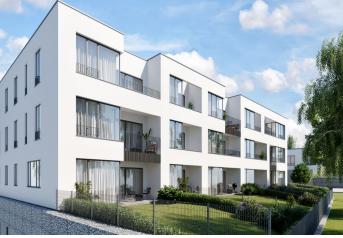

\* Area of the unit according to the Civil Code. The area consists of the sum total area of the entire unit bounded by perimeter walls.

Modern character, comfort and reach of all services and the center, on the other side, pleasant atmosphere of countryside living right next to the forest - all this and more is offered by a newly emerging residential quarter set between the VItava River and Modřanská rokle gorge. The complex with a small square and small streets structure will provide safety, privacy and a wide leisure time that will be appreciated not only by families with children. Start of construction Q1 2018, completion scheduled for Q4 2019.

The residential complex **adjacent to the forest** nearby Modřany rokle gorge is set in a very practical location, providing you with all **necessary services in walking distance**. Within 10-minute walk you will reach a basic school and a **kindergarten, supermarket** and a **bus stop** also in the direction of Háje metro station (line C). Nearby you can find **fitness trail** along the Vltava river. There is also a train station and a **quick connection to the Prague ring road**. The center of Prague can be reached by car in 20 minutes.