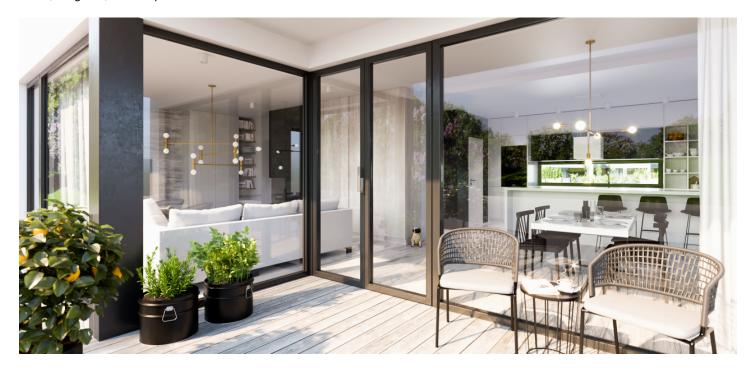

Sold

This **southeast-oriented apartment with a garden** is located on the ground floor of a three-story apartment building and offers an interior consisting of an entrance hall that reaches all rooms: main living room with kitchen and dining area and an entrance to the terrace leading to the garden, two bedrooms, bathroom, separate toilet and storage space. The apartment has a **cellar**, which is not included in the purchase price. Option to buy a **parking space** in the underground garage.

Practically designed interiors with high quality technical backgrounds including laminate floating floors, large-size tiles, bathrooms with JIKA and Kaldewei sanitary fittings, preparation for the kitchen unit and ceiling lights.