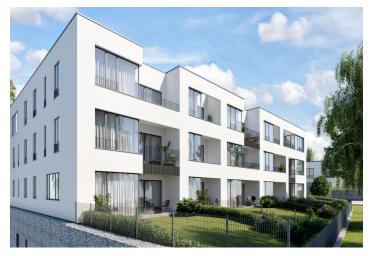

<sup>\*</sup> Area of the unit according to the Civil Code. The area consists of the sum total area of the entire unit bounded by perimeter walls.

Modern character, comfort and within reach of all services and the center, yet featuring the pleasant atmosphere of countryside living right next to a forest - all this and more is offered by a newly emerging residential quarter set between the Vltava River and the Modřanská rokle gorge. This complex with a small square and small streets will provide safety, privacy and leisure time areas that will be appreciated not only by families with children. Start of construction Q1 2018, completion scheduled for Q4 2019.

The residential complex adjacent to a forest and the nearby Modřany rokle gorge, is set in a very practical location, providing you with all necessary services within walking distance. Within a 10-minute walk you will reach a basic school and a kindergarten, supermarket and bus stop in the direction of the Háje metro station (line C). Nearby you can find a fitness trail along the Vltava River. There is also a train station and a quick connection to the Prague ring road. The center of Prague can be reached by car in 20 minutes.