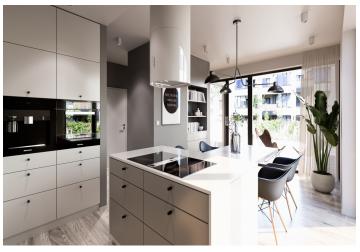

Sold

This **southeast-oriented apartment with a garden** is located on the ground floor of a three-story apartment building and offers an interior consisting of an entrance hall that reaches all rooms: main living room with kitchen and dining area and an entrance to the terrace leading to the garden, two bedrooms, bathroom, separate toilet and storage space. The apartment has a **cellar**, which is not included in the purchase price. Option to buy a **parking space** in the underground garage.

Practically designed interiors with high quality technical backgrounds including laminate floating floors, large-size tiles, bathrooms with JIKA and Kaldewei sanitary fittings, preparation for the kitchen unit and ceiling lights.