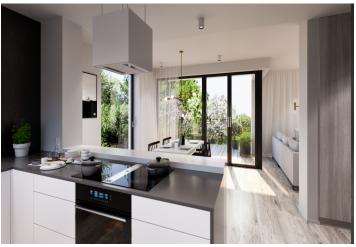

Sold

This **southeast-oriented apartment with a garden** is located on the ground floor of a three-story apartment building and offers an interior consisting of an entrance hall that reaches all rooms: main living room with kitchen and dining area and an entrance to the terrace leading to the garden, two bedrooms, bathroom, separate toilet and storage space. The apartment has a **cellar**, which is not included in the purchase price. Option to buy a **parking space** in the underground garage.

Practically designed interiors with high quality technical backgrounds including laminate floating floors, large-size tiles, bathrooms with JIKA and Kaldewei sanitary fittings, preparation for the kitchen unit and ceiling lights.