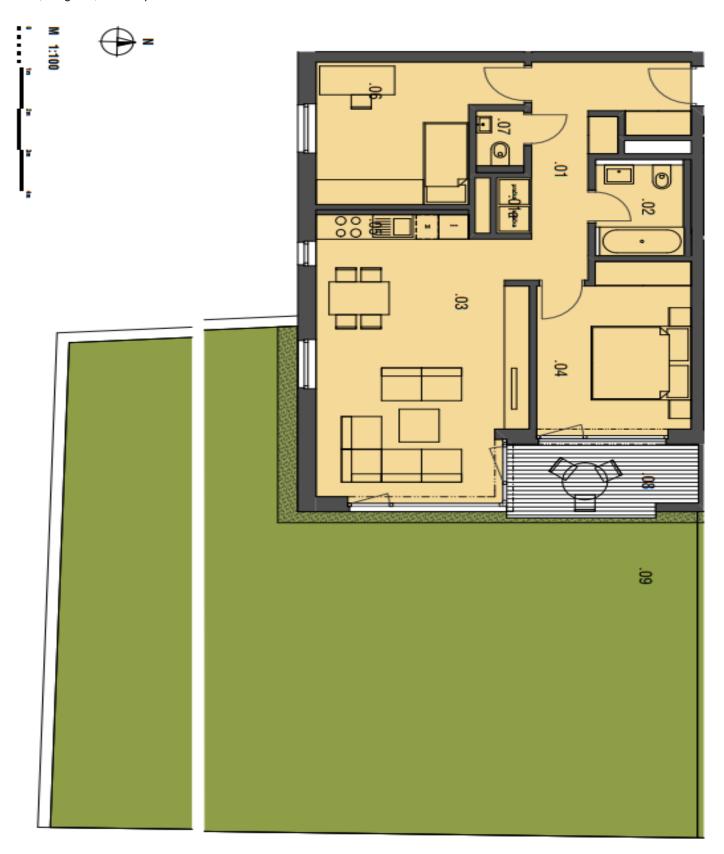

73 m², Prague 4, Modřany

73 m², Prague 4, Modřany

| Total area       | 80 m²   |
|------------------|---------|
| Floor area*      | 73 m²   |
| Terrace          | 7 m²    |
| Garden           | 158 m²  |
| Parking          | 275 000 |
| Garage           | Yes     |
| Cellar           | Yes     |
| PENB             | G       |
| Reference number | 26455   |

Sold

This **southeast-oriented apartment with a garden** is located on the ground floor of a three-story apartment building and offers an interior consisting of an entrance hall that reaches all rooms: main living room with kitchen and dining area and an entrance to the terrace leading to the garden, two bedrooms, bathroom, separate toilet and storage space. The apartment has a **cellar**, which is not included in the purchase price. Option to buy a **parking space** in the underground garage.

The purchase price includes VAT and it is not subject to the property transfer tax. Interior 73.0 m², terrace 6.9 m², garden 158.1 m².

For more information, please visit the project website Residence by Modřanská rokle. Should you be interested in a house or a plot please see the website of the adjoining project Family Houses by Modřanská rokle.

# 1.NP / FLOOR

II.A2.06

| Č.M. / No. NÁZEV MÍSTNOSTI / ROOM PLOCHA / AREA (m²) |                                          |       |
|------------------------------------------------------|------------------------------------------|-------|
| 01                                                   | chodba / hall                            | 9,8   |
| 01a                                                  | tm / utility room                        | 0,9   |
| 02                                                   | koupelna / bathroom                      | 3,9   |
| 03                                                   | obytný prostor / living room             | 26,4  |
| 04                                                   | pokoj / bedroom                          | 12,4  |
| 05                                                   | kuchyně / kitchen                        | 1,8   |
| 06                                                   | pokoj / bedroom                          | 11,8  |
| 07                                                   | wc / toilet                              | 1,3   |
|                                                      | užitná plocha bytu / total area of rooms | 68,3  |
|                                                      | celková plocha bytu / total area of flat | 73,0  |
| 08                                                   | terasa / terrace                         | 6,9   |
| 09                                                   | zahrada / garden                         | 158.1 |