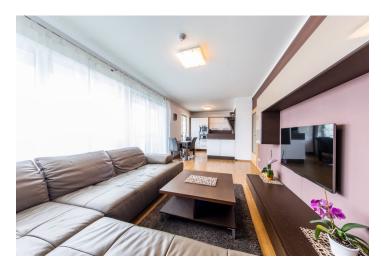

## Rented

Boasting three enclosed balconies and far reaching views, this partly furnished 2-bedroom flat is on the fourth floor of a modern building with underground garage parking. Located in a quiet street near the Bohdalec forest park, in an area with good amenities and quick access to the city center. The building is set in a slope on the foot of forested Bohdalec hill, one of the biggest green areas in Prague 4. Location with several playgrounds and parks. Within walking distance of a supermarket, cafe, restaurants, kindergarten and Hamr sports center; the Eden shopping and entertainment center and other amenities are five min. by public transportation.

The interior features two separate bedrooms each with an enclosed balcony, living room with a fully fitted open kitchen and access to a large enclosed balcony, bathroom with whirlpool bath, toilet with bidet shower, a fitted walk-in closet, pantry, and entry hall with a built-in wardrobe.

Laminated floors, tiles, security entry door, built-in storage, ethanol fireplace, blinds, washer, dishwasher, induction cooktop, coffee maker, leather sofa, fold out bed in one bedroom, garden furniture, two TVs, alarm, lift. South and East orientation. Two garage parking spaces included. Common building charges, water and heating around CZK 4000/month. Electricity is billed separately. Interior 79 m². Enclosed balconies 12.25 m², 4.86 m² and 4.86 m².