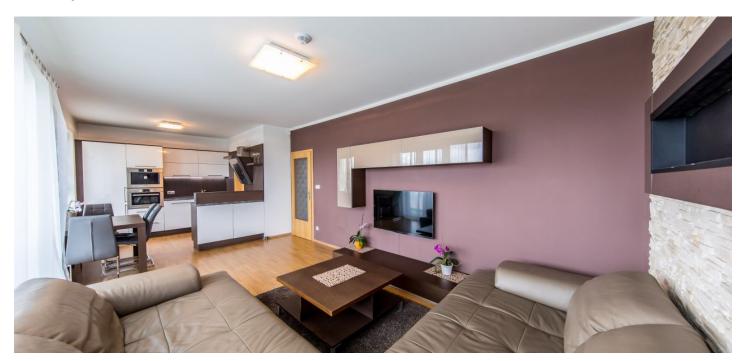

## Rented

Boasting three enclosed balconies and far reaching views, this partly furnished 2-bedroom flat is on the fourth floor of a modern building with underground garage parking. Located in a quiet street near the Bohdalec forest park, in an area with good amenities and quick access to the city center. The building is set in a slope on the foot of forested Bohdalec hill, one of the biggest green areas in Prague 4. Location with several playgrounds and parks. Within walking distance of a supermarket, cafe, restaurants, kindergarten and Hamr sports center; the Eden shopping and entertainment center and other amenities are five min. by public transportation.

The interior features two separate bedrooms each with an enclosed balcony, living room with a fully fitted open kitchen and access to a large enclosed balcony, bathroom with whirlpool bath, toilet with bidet shower, a fitted walk-in closet, pantry, and entry hall with a built-in wardrobe.

Laminated floors, tiles, security entry door, built-in storage, ethanol fireplace, blinds, washer, dishwasher, induction cooktop, coffee maker, leather sofa, fold out bed in one bedroom, garden furniture, two TVs, alarm, lift. South and East orientation. Two garage parking spaces included. Common building charges, water and heating around CZK 4000/month. Electricity is billed separately. Interior 79 m². Enclosed balconies 12.25 m², 4.86 m² and 4.86 m².