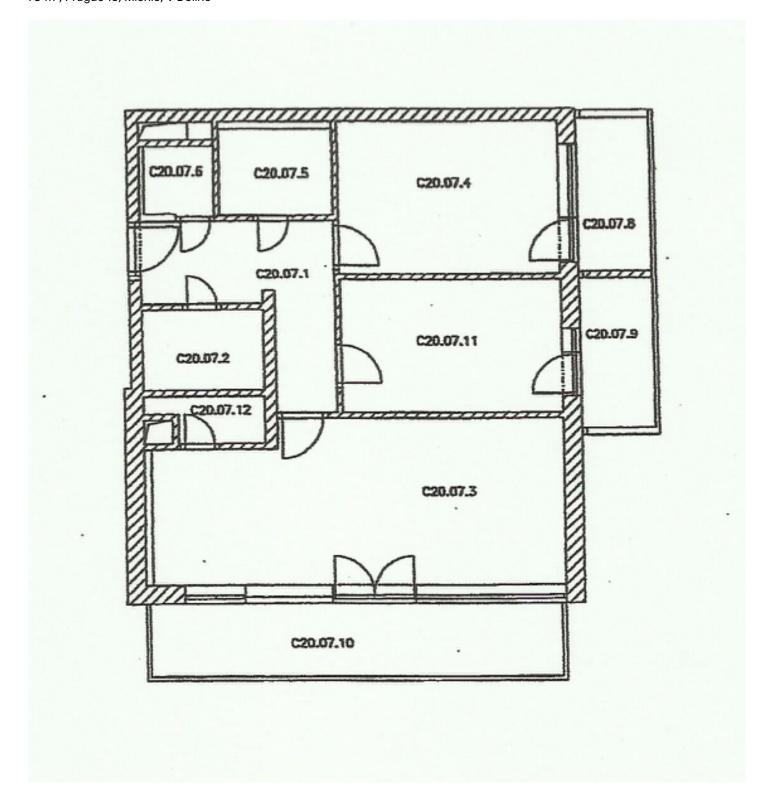

The interior features two separate bedrooms each with an enclosed balcony, living room with a fully fitted open kitchen and access to a large enclosed balcony, bathroom with whirlpool bath, toilet with bidet shower, a fitted walk-in closet, pantry, and entry hall with a built-in wardrobe.

Laminated floors, tiles, security entry door, built-in storage, ethanol fireplace, blinds, washer, dishwasher, induction cooktop, coffee maker, leather sofa, fold out bed in one bedroom, garden furniture, two TVs, alarm, lift. South and East orientation. Two garage parking spaces included. Common building charges, water and heating around CZK 4000/month. Electricity is billed separately. Interior 79 m². Enclosed balconies 12.25 m², 4.86 m² and 4.86 m².