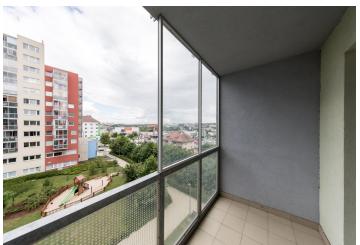

## Rented

Boasting three enclosed balconies and far reaching views, this partly furnished 2-bedroom flat is on the fourth floor of a modern building with underground garage parking. Located in a quiet street near the Bohdalec forest park, in an area with good amenities and quick access to the city center. The building is set in a slope on the foot of forested Bohdalec hill, one of the biggest green areas in Prague 4. Location with several playgrounds and parks. Within walking distance of a supermarket, cafe, restaurants, kindergarten and Hamr sports center; the Eden shopping and entertainment center and other amenities are five min. by public transportation.

Laminated floors, tiles, security entry door, built-in storage, ethanol fireplace, blinds, washer, dishwasher, induction cooktop, coffee maker, leather sofa, fold out bed in one bedroom, garden furniture, two TVs, alarm, lift. South and East orientation. Two garage parking spaces included. Common building charges, water and heating around CZK 4000/month. Electricity is billed separately. Interior 79 m². Enclosed balconies 12.25 m², 4.86 m² and 4.86 m².