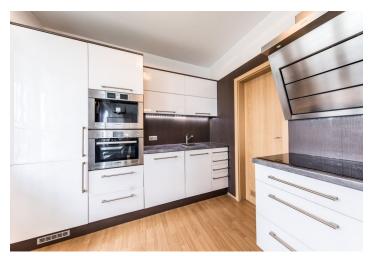

The interior features two separate bedrooms each with an enclosed balcony, living room with a fully fitted open kitchen and access to a large enclosed balcony, bathroom with whirlpool bath, toilet with bidet shower, a fitted walk-in closet, pantry, and entry hall with a built-in wardrobe.

Laminated floors, tiles, security entry door, built-in storage, ethanol fireplace, blinds, washer, dishwasher, induction cooktop, coffee maker, leather sofa, fold out bed in one bedroom, garden furniture, two TVs, alarm, lift. South and East orientation. Two garage parking spaces included. Common building charges, water and heating around CZK 4000/month. Electricity is billed separately. Interior 79 m². Enclosed balconies 12.25 m², 4.86 m² and 4.86 m².