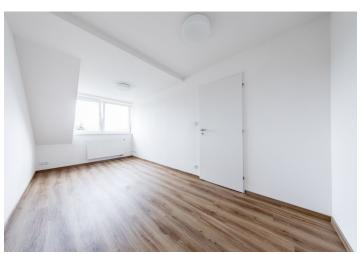

The lower level includes a living room with a fully fitted kitchen and dining area, two bedrooms, bathroom with a walk-in shower, a separate toilet, walk-in closet, and an open entrance hall. The upper floor offers a spacious open attic playroom (or study or guest bedroom).

Vinyl floors, tiles, gas boiler, dishwasher, shared **garden**, shared **basement storage**. No lift. **Parking** available on the plot (included). Deposit for service charges and water CZK 800/person/month. Gas and electricity are billed separately.