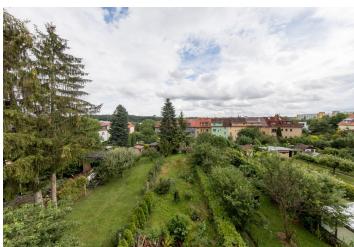

## Rented

This is a fully refurbished 2-bedroom split-level attic flat with views of the Hvězda (Star) summer palace and the surrounding greenery, on the second floor of a completely refurbished 1920s' townhouse with a shared back garden and parking. Located in the green residential neighborhood of Liboc, Prague 6, just moments from the Divoká Šárka natural preserve with the Džbán Reservoir outdoor swimming pool and multiple sports and relaxation opportunities. Location with very good access to the city center, Václav Havel Airport and international schools. A few tram stops to Nádraží Veleslavín metro station, line A.