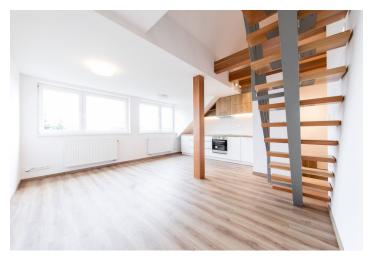

The lower level includes a living room with a fully fitted kitchen and dining area, two bedrooms, bathroom with a walk-in shower, a separate toilet, walk-in closet, and an open entrance hall. The upper floor offers a spacious open attic playroom (or study or guest bedroom).