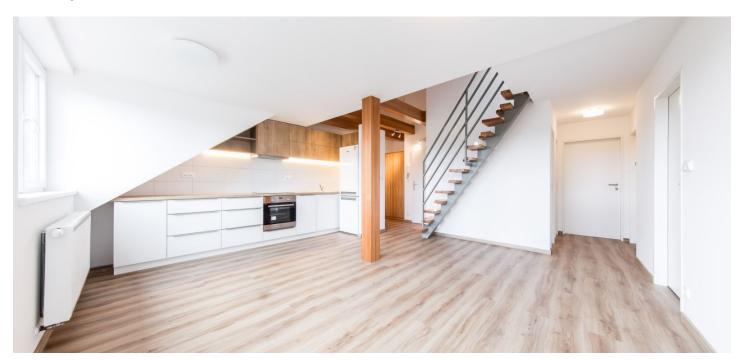

The lower level includes a living room with a fully fitted kitchen and dining area, two bedrooms, bathroom with a walk-in shower, a separate toilet, walk-in closet, and an open entrance hall. The upper floor offers a spacious open attic playroom (or study or guest bedroom).

Vinyl floors, tiles, gas boiler, dishwasher, shared **garden**, shared **basement storage**. No lift. **Parking** available on the plot (included). Deposit for service charges and water CZK 800/person/month. Gas and electricity are billed separately.