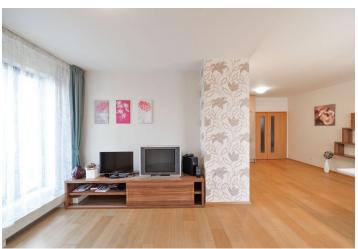

The interior features a comfortable living room with a fully fitted open kitchen and access to the balcony, two separate bedrooms, bathroom with bathtub and toilet, a large walk-in closet, a guest toilet, and an entrance hall.