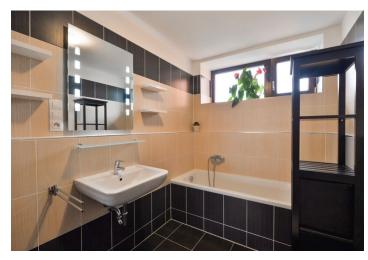

The interior features a comfortable living room with a fully fitted open kitchen and access to the balcony, two separate bedrooms, bathroom with bathtub and toilet, a large walk-in closet, a guest toilet, and an entrance hall.