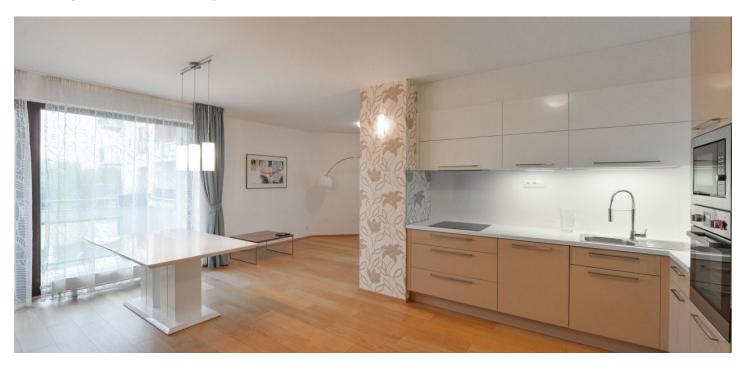

The interior features a comfortable living room with a fully fitted open kitchen and access to the balcony, two separate bedrooms, bathroom with bathtub and toilet, a large walk-in closet, a guest toilet, and an entrance hall.

Built-in wardrobes and storage, oak veneer floors and tiles, large windows, security entry door, induction cooktop, dishwasher, microwave oven, TV, chip entry to the building. One garage parking space available. Common building charges approx. CZK 5,000/month. Utilities are billed separately. Excellent environment for families with children.