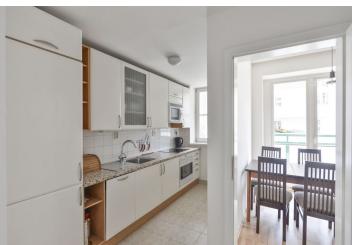

The interior features two separate bedrooms, living room with dining area and access to the balcony facing the courtyard, a fully fitted kitchen, bathroom (bathtub, sink, bidet), a separate toilet, and entrance hall with built-in wardrobes.

Wooden floors, tiles, floor heating, security entry door, gas boiler, washer, dishwasher, microwave oven, alarm, UPC. Can be unfurnished. One garage parking space included. Common building charges and water are billed separately. Gas and electricity will be transferred to the tenant.