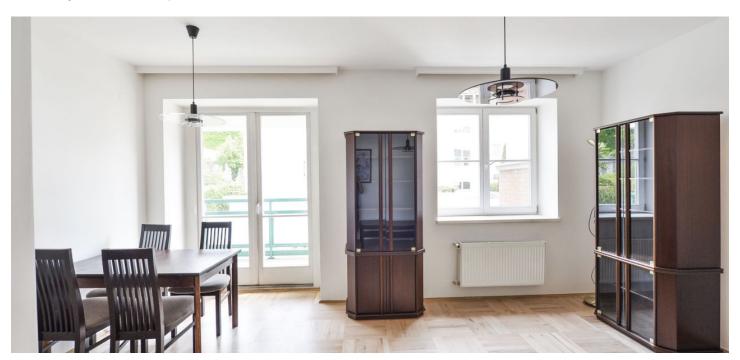

The interior features two separate bedrooms, living room with dining area and access to the balcony facing the courtyard, a fully fitted kitchen, bathroom (bathtub, sink, bidet), a separate toilet, and entrance hall with built-in wardrobes.

Wooden floors, tiles, floor heating, security entry door, gas boiler, washer, dishwasher, microwave oven, alarm, UPC. Can be unfurnished. One garage parking space included. Common building charges and water are billed separately. Gas and electricity will be transferred to the tenant.