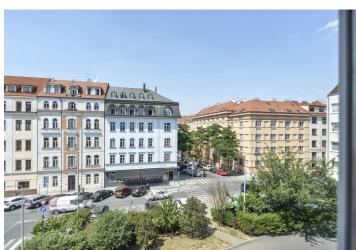

## **Apartment Two-bedroom (3+1)**

78 m², Prague 3, Žižkov, V Kapslovně

## **Apartment Two-bedroom (3+1)**

78 m², Prague 3, Žižkov, V Kapslovně

| Total area       | 84 m²           |
|------------------|-----------------|
| Floor area*      | 78 m²           |
| Balcony          | 6 m²            |
| Parking          | Garage parking. |
| Garage           | Yes             |
| Cellar           | -               |
| PENB             | С               |
| Reference number | 26309           |
| Available from   | Immediately     |

## Rented

Furnished 2-bedroom flat situated on the second floor with lift in a residential project with underground parking and 24-hour security. Located in a quiet part of Prague 3, in close vicinity of the popular Parukářka Park, and within walking distance of Flora metro station and shopping mall. Bus and tram connections, a short drive to the city center, an eight min. walk to Biskupcova tram stop.