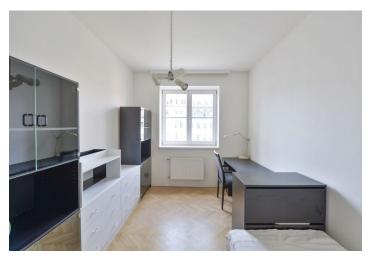

The interior features two separate bedrooms, living room with dining area and access to the balcony facing the courtyard, a fully fitted kitchen, bathroom (bathtub, sink, bidet), a separate toilet, and entrance hall with built-in wardrobes.