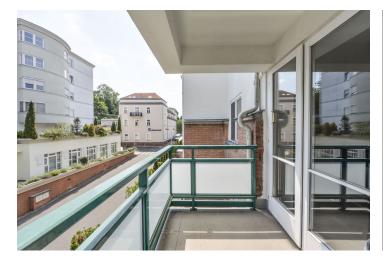

The interior features two separate bedrooms, living room with dining area and access to the balcony facing the courtyard, a fully fitted kitchen, bathroom (bathtub, sink, bidet), a separate toilet, and entrance hall with built-in wardrobes.