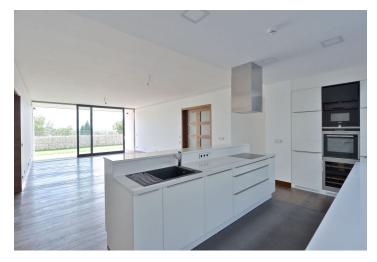

The apartment offers a spacious living room with a kitchen (Siemens appliances) and a south-facing garden, 2 bedrooms with en-suite walk-in closets and bathrooms (one with garden access), separate toilet, housework room, utility room, and a hallway.

Equipment includes a Kobra smart home system with individual control of heating for each room, cooling in the living room and simulation of lighting in the owner's absence; wood floors and stone tiles, floor heating in the bathrooms, large wood windows, LED diode lighting and preparation for audio system in the living room, built-in wine fridge, electronic card controlled locks, camera security system, optical smoke and heat detector. The garage has a heated ramp, designed for low sports cars, and is fully secured by electronic inputs. A cellar with an electrical socket, for example, allowing electric cars to be charged or the location of a wine shop.