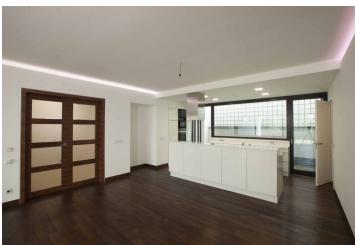

The apartment offers a spacious living room with a kitchen (Siemens appliances) and a south-facing garden, 2 bedrooms with en-suite walk-in closets and bathrooms (one with garden access), separate toilet, housework room, utility room, and a hallway.

Equipment includes a Kobra smart home system with individual control of heating for each room, cooling in the living room and simulation of lighting in the owner's absence; wood floors and stone tiles, floor heating in the bathrooms, large wood windows, LED diode lighting and preparation for audio system in the living room, built-in wine fridge, electronic card controlled locks, camera security system, optical smoke and heat detector. The garage has a heated ramp, designed for low sports cars, and is fully secured by electronic inputs. A cellar with an electrical socket, for example, allowing electric cars to be charged or the location of a wine shop.