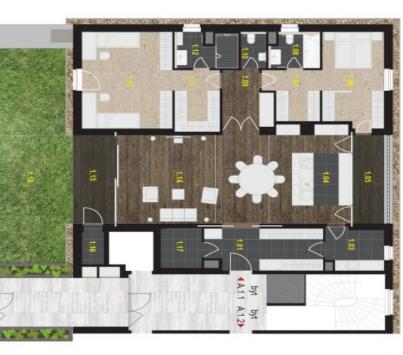

The apartment offers a spacious living room with a kitchen (Siemens appliances) and a south-facing garden, 2 bedrooms with en-suite walk-in closets and bathrooms (one with garden access), separate toilet, housework room, utility room, and a hallway.