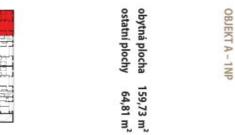

## **Apartment Two-bedroom (3+kk)**

160 m², Prague 9, Prosek, Nad Kundratkou

Rented

| 1,1,1,1,1,1,1,1,1,1,1,1,1,1,1,1,1,1,1,1, |  |  |  |  |  |  |  |  |  |  |  |  |  |  |  | 6,74 m <sup>2</sup> |  |  |
|------------------------------------------|--|--|--|--|--|--|--|--|--|--|--|--|--|--|--|---------------------|--|--|
|------------------------------------------|--|--|--|--|--|--|--|--|--|--|--|--|--|--|--|---------------------|--|--|