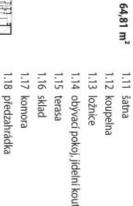

## **Apartment Two-bedroom (3+kk)**

160 m², Prague 9, Prosek, Nad Kundratkou

Rented

| 1,1,1,1,1,1,1,1,1,1,1,1,1,1,1,1,1,1,1,1, |  |  |  |  |  |  |  |  |  |  |  |  |  |  |  | 6,74 m <sup>2</sup> |  |  |
|------------------------------------------|--|--|--|--|--|--|--|--|--|--|--|--|--|--|--|---------------------|--|--|
|------------------------------------------|--|--|--|--|--|--|--|--|--|--|--|--|--|--|--|---------------------|--|--|