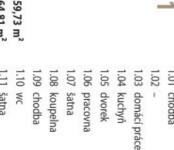

## **Apartment Two-bedroom (3+kk)**

160 m², Prague 9, Prosek, Nad Kundratkou

Rented

| 1,1,1,1,1,1,1,1,1,1,1,1,1,1,1,1,1,1,1,1, |  |  |  |  |  |  |  |  |  |  |  |  |  |  |  | 6,74 m <sup>2</sup> |  |  |
|------------------------------------------|--|--|--|--|--|--|--|--|--|--|--|--|--|--|--|---------------------|--|--|
|------------------------------------------|--|--|--|--|--|--|--|--|--|--|--|--|--|--|--|---------------------|--|--|