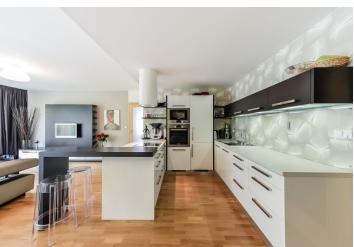

Although the apartment is located on the 1st floor, it corresponds to the 2nd floor thanks to the location of the house on the sloped piece of land. The interior consists of a living room with fully fitted kitchen and dining area with access to the terrace oriented to the landscaped courtyard, 2 bedrooms (one with a south-facing balcony), bathroom with bathtub, shower, double sink and toilet, storeroom, separate toilet and an entrance hall. The interior features wooden floating floors, wooden eurowindows, blinds, fully equipped kitchen with built-in appliances, built-in wardrobes, videophone. Heating is provided by the central boiler room in the house. The purchase price includes 2 garage parking spaces and a cellar. There is a lockable playground for residents only.