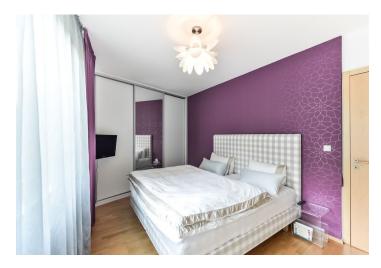

Although the apartment is located on the 1st floor, it corresponds to the 2nd floor thanks to the location of the house on the sloped piece of land. The interior consists of a living room with fully fitted kitchen and dining area with access to the terrace oriented to the landscaped courtyard, 2 bedrooms (one with a south-facing balcony), bathroom with bathtub, shower, double sink and toilet, storeroom, separate toilet and an entrance hall. The interior features wooden floating floors, wooden eurowindows, blinds, fully equipped kitchen with built-in appliances, built-in wardrobes, videophone. Heating is provided by the central boiler room in the house. The purchase price includes 2 garage parking spaces and a cellar. There is a lockable playground for residents only.