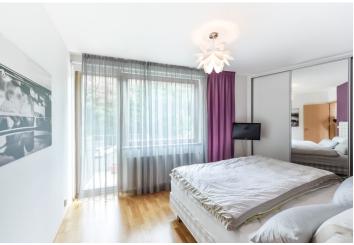

Although the apartment is located on the 1st floor, it corresponds to the 2nd floor thanks to the location of the house on the sloped piece of land. The interior consists of a living room with fully fitted kitchen and dining area with access to the terrace oriented to the landscaped courtyard, 2 bedrooms (one with a south-facing balcony), bathroom with bathtub, shower, double sink and toilet, storeroom, separate toilet and an entrance hall. The interior features wooden floating floors, wooden eurowindows, blinds, fully equipped kitchen with built-in appliances, built-in wardrobes, videophone. Heating is provided by the central boiler room in the house. The purchase price includes 2 garage parking spaces and a cellar. There is a lockable playground for residents only.