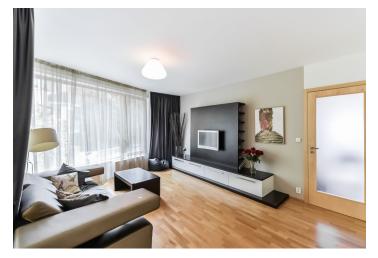

Although the apartment is located on the 1st floor, it corresponds to the 2nd floor thanks to the location of the house on the sloped piece of land. The interior consists of a living room with fully fitted kitchen and dining area with access to the terrace oriented to the landscaped courtyard, 2 bedrooms (one with a south-facing balcony), bathroom with bathtub, shower, double sink and toilet, storeroom, separate toilet and an entrance hall. The interior features wooden floating floors, wooden eurowindows, blinds, fully equipped kitchen with built-in appliances, built-in wardrobes, videophone. Heating is provided by the central boiler room in the house. The purchase price includes 2 garage parking spaces and a cellar. There is a lockable playground for residents only.