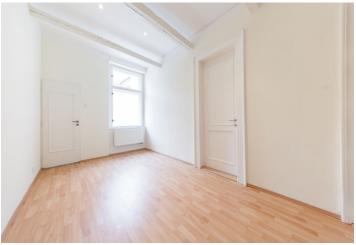

\* Area of the unit according to the Civil Code. The area consists of the sum total area of the entire unit bounded by perimeter walls.

Spacious, renovated, unfurnished 3-bedroom apartment situated on the third floor of a completely reconstructed residential building with an elevator. Beautifully located in a Vinohrady residential neighborhood popular with the expat community, just a few minutes' walk to the metro and trams at Náměstí Míru and Jiřího z Poděbrad squares. Quick access to the city center, full amenities in the area, incl. shopping, restaurants, cafes, and bars.

The interior includes a spacious living room, a fully fitted open plan kitchen with a pantry, two separate bedrooms, one walk-through bedroom with a small storage room, a bathroom (bathtub, walk-in shower, toilet), a guest toilet, and a large entry hall.

High ceilings, stucco ornaments, hardwood parquet floors, wooden floating floors and tiles, security entry door, gas boiler, dishwasher, UPC cable. Common building charges and water CZK 600/person/month. Gas and electricity will be transferred to the tenant.