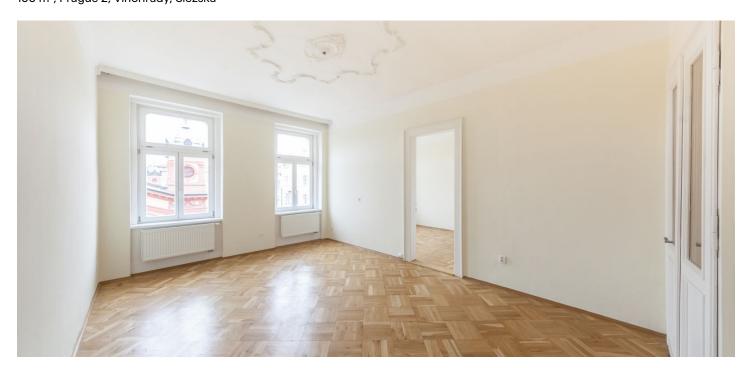

\* Area of the unit according to the Civil Code. The area consists of the sum total area of the entire unit bounded by perimeter walls.

Spacious, renovated, unfurnished 3-bedroom apartment situated on the third floor of a completely reconstructed residential building with an elevator. Beautifully located in a Vinohrady residential neighborhood popular with the expat community, just a few minutes' walk to the metro and trams at Náměstí Míru and Jiřího z Poděbrad squares. Quick access to the city center, full amenities in the area, incl. shopping, restaurants, cafes, and bars.

The interior includes a spacious living room, a fully fitted open plan kitchen with a pantry, two separate bedrooms, one walk-through bedroom with a small storage room, a bathroom (bathtub, walk-in shower, toilet), a guest toilet, and a large entry hall.

High ceilings, stucco ornaments, hardwood parquet floors, wooden floating floors and tiles, security entry door, gas boiler, dishwasher, UPC cable. Common building charges and water CZK 600/person/month. Gas and electricity will be transferred to the tenant.