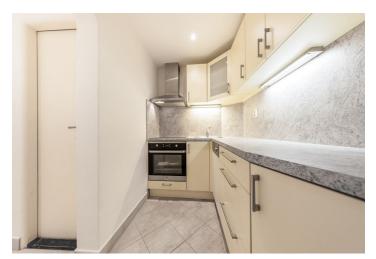

The interior includes a spacious living room, a fully fitted open plan kitchen with a pantry, two separate bedrooms, one walk-through bedroom with a small storage room, a bathroom (bathtub, walk-in shower, toilet), a guest toilet, and a large entry hall.

High ceilings, stucco ornaments, hardwood parquet floors, wooden floating floors and tiles, security entry door, gas boiler, dishwasher, UPC cable. Common building charges and water CZK 600/person/month. Gas and electricity will be transferred to the tenant.