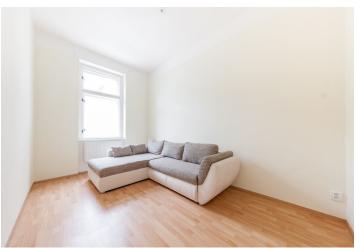

The interior includes a spacious living room, a fully fitted open plan kitchen with a pantry, two separate bedrooms, one walk-through bedroom with a small storage room, a bathroom (bathtub, walk-in shower, toilet), a guest toilet, and a large entry hall.