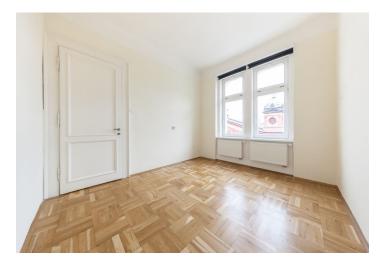

The interior includes a spacious living room, a fully fitted open plan kitchen with a pantry, two separate bedrooms, one walk-through bedroom with a small storage room, a bathroom (bathtub, walk-in shower, toilet), a guest toilet, and a large entry hall.

High ceilings, stucco ornaments, hardwood parquet floors, wooden floating floors and tiles, security entry door, gas boiler, dishwasher, UPC cable. Common building charges and water CZK 600/person/month. Gas and electricity will be transferred to the tenant.