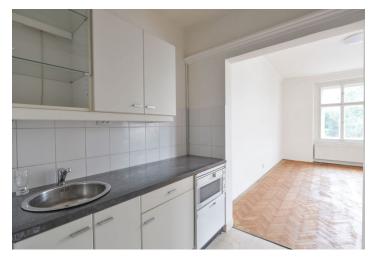

Sold

The interior features one bedroom, a corner living room overlooking a green park, a fitted walk-through kitchen, bathroom with a corner bathtub and toilet, a closet, and an entrance hall. High ceilings, **solid wood parquet floors**, ceramic tiles, gas boiler, balcony in the mezzanine of the building. The purchase price includes a **cellar**. The building is without an elevator and has new standpipes and wiring. Facade repairs are also planned.