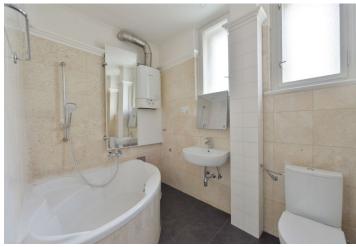

Sold

The interior features one bedroom, a corner living room overlooking a green park, a fitted walk-through kitchen, bathroom with a corner bathtub and toilet, a closet, and an entrance hall. High ceilings, **solid wood parquet floors**, ceramic tiles, gas boiler, balcony in the mezzanine of the building. The purchase price includes a **cellar**. The building is without an elevator and has new standpipes and wiring. Facade repairs are also planned.