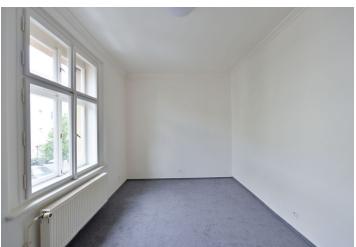

Sold

The interior features one bedroom, a corner living room overlooking a green park, a fitted walk-through kitchen, bathroom with a corner bathtub and toilet, a closet, and an entrance hall. High ceilings, **solid wood parquet floors**, ceramic tiles, gas boiler, balcony in the mezzanine of the building. The purchase price includes a **cellar**. The building is without an elevator and has new standpipes and wiring. Facade repairs are also planned.