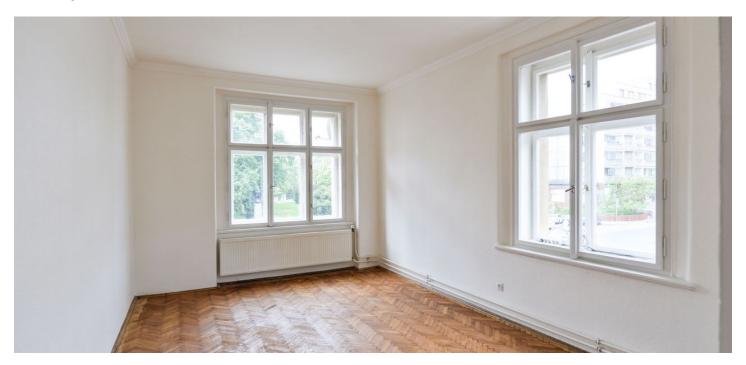

Sold

The interior features one bedroom, a corner living room overlooking a green park, a fitted walk-through kitchen, bathroom with a corner bathtub and toilet, a closet, and an entrance hall. High ceilings, **solid wood parquet floors**, ceramic tiles, gas boiler, balcony in the mezzanine of the building. The purchase price includes a **cellar**. The building is without an elevator and has new standpipes and wiring. Facade repairs are also planned.

Interior 51.5 m<sup>2</sup>.