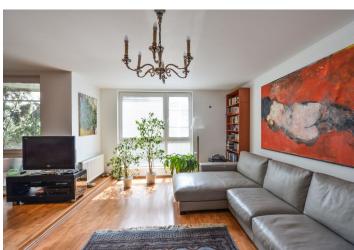

\* Area of the unit according to the Civil Code. The area consists of the sum total area of the entire unit bounded by perimeter walls.

Benefiting from close vicinity of the English College in Prague, this is a comfortable partly furnished 3-bedroom flat with two enclosed balconies. Situated on the fourth floor of a residential building with lift and underground parking in Vysočany, Prague 9. A few minute walk from the Podviní Park, area with full amenities and quick connection to the city center - a few steps to Vysočanská metro station and trams, within walking distance of the Fenix shopping mall.

The interior includes living room with a fully fitted open kitchen, dining area and balcony facing a green courtyard, three separate bedrooms (one with the other balcony), bathroom (massage tub, bidet, toilet), storage room / walk-in closet, guest toilet, and a spacious entrance hall.

Laminated floors, tiles, large windows, security entry door, blinds, washer, Miele kitchen appliances incl. a dishwasher and microwave oven, alarm, camera system. One garage parking space included. Common building charges, water and heating around CZK 5000 per month. Electricity is billed separately. Available from September 2017.