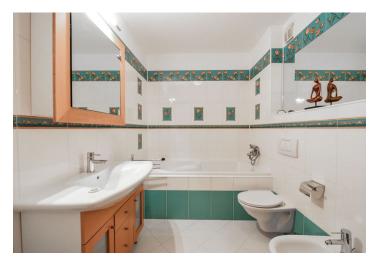

The interior includes living room with a fully fitted open kitchen, dining area and balcony facing a green courtyard, three separate bedrooms (one with the other balcony), bathroom (massage tub, bidet, toilet), storage room / walk-in closet, guest toilet, and a spacious entrance hall.