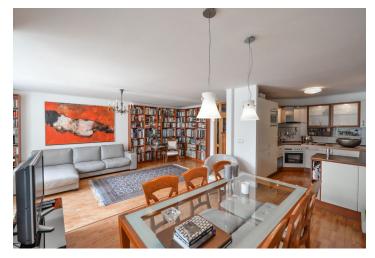

The interior includes living room with a fully fitted open kitchen, dining area and balcony facing a green courtyard, three separate bedrooms (one with the other balcony), bathroom (massage tub, bidet, toilet), storage room / walk-in closet, guest toilet, and a spacious entrance hall.

Laminated floors, tiles, large windows, security entry door, blinds, washer, Miele kitchen appliances incl. a dishwasher and microwave oven, alarm, camera system. One garage parking space included. Common building charges, water and heating around CZK 5000 per month. Electricity is billed separately. Available from September 2017.