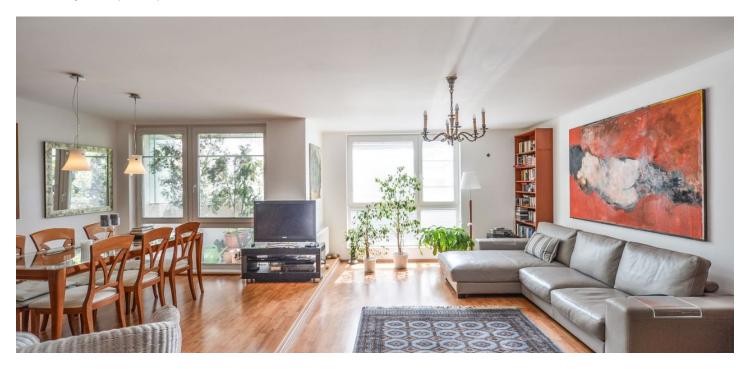

\* Area of the unit according to the Civil Code. The area consists of the sum total area of the entire unit bounded by perimeter walls.

Benefiting from close vicinity of the English College in Prague, this is a comfortable partly furnished 3-bedroom flat with two enclosed balconies. Situated on the fourth floor of a residential building with lift and underground parking in Vysočany, Prague 9. A few minute walk from the Podviní Park, area with full amenities and quick connection to the city center - a few steps to Vysočanská metro station and trams, within walking distance of the Fenix shopping mall.

The interior includes living room with a fully fitted open kitchen, dining area and balcony facing a green courtyard, three separate bedrooms (one with the other balcony), bathroom (massage tub, bidet, toilet), storage room / walk-in closet, guest toilet, and a spacious entrance hall.

Laminated floors, tiles, large windows, security entry door, blinds, washer, Miele kitchen appliances incl. a dishwasher and microwave oven, alarm, camera system. One garage parking space included. Common building charges, water and heating around CZK 5000 per month. Electricity is billed separately. Available from September 2017.