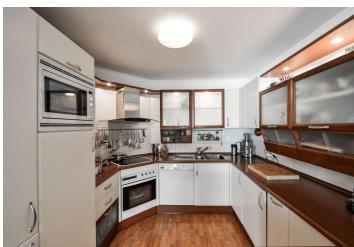

The interior includes living room with a fully fitted open kitchen, dining area and balcony facing a green courtyard, three separate bedrooms (one with the other balcony), bathroom (massage tub, bidet, toilet), storage room / walk-in closet, guest toilet, and a spacious entrance hall.

Laminated floors, tiles, large windows, security entry door, blinds, washer, Miele kitchen appliances incl. a dishwasher and microwave oven, alarm, camera system. One garage parking space included. Common building charges, water and heating around CZK 5000 per month. Electricity is billed separately. Available from September 2017.