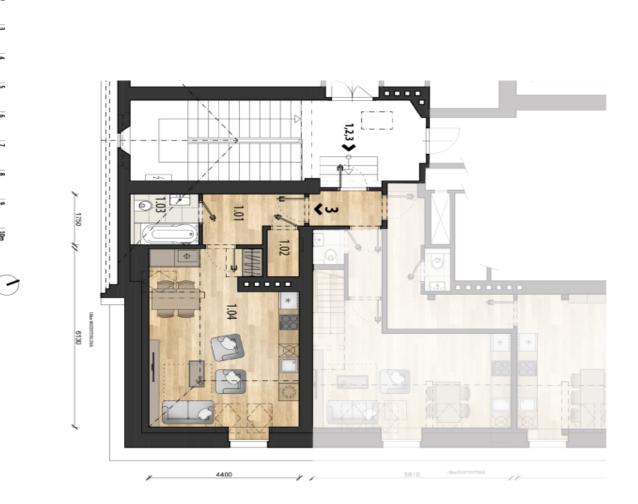

| CELKOWÁ PODLAHOVÁ PLOCHA | SPOLEČNÁ CHODBA - PODÍL 25% | CELKOVÁ OBYTNÁ PLOCHA | 1.04 OBÝVACÍ POKOJ S KUCH, KOUTEM | 1.03 KOUPELNA | 1.02 ŠATNA | 1.01 CH0D8A | TABULKA MÍSTNOSTÍ |
|--------------------------|-----------------------------|-----------------------|-----------------------------------|---------------|------------|-------------|-------------------|
| 36,2 m²                  | 0,6 m²                      | 35,6 m²               | 25,4 m²                           | 3,7 m²        | 1,8 m²     | 4,7 m²      |                   |