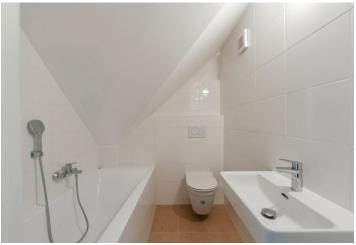

The interior consists of a living room with a kitchen and a sleeping area, a foyer, a closet, and a bathroom with a toilet and bathtub.

The apartment has just been completed and boasts new floating floors, plaster walls, sanitary ware, and a kitchen unit. There are also new wooden skylights. Heating is by a Vaillant gas boiler. The corner building is nicely maintained, and while there is no elevator, plans for its installation have been drawn up.