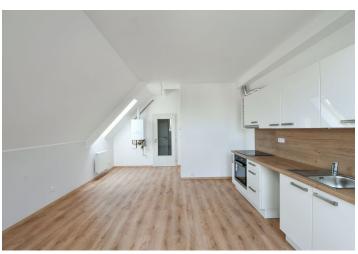

The interior consists of a living room with a kitchen and a sleeping area, a foyer, a closet, and a bathroom with a toilet and bathtub.

The apartment has just been completed and boasts new floating floors, plaster walls, sanitary ware, and a kitchen unit. There are also new wooden skylights. Heating is by a Vaillant gas boiler. The corner building is nicely maintained, and while there is no elevator, plans for its installation have been drawn up.

Interior 36.2 m<sup>2</sup>.

In addition to regular property viewings, we also offer real-time video viewings via WhatsApp, FaceTime, Messenger, Skype, and other apps.