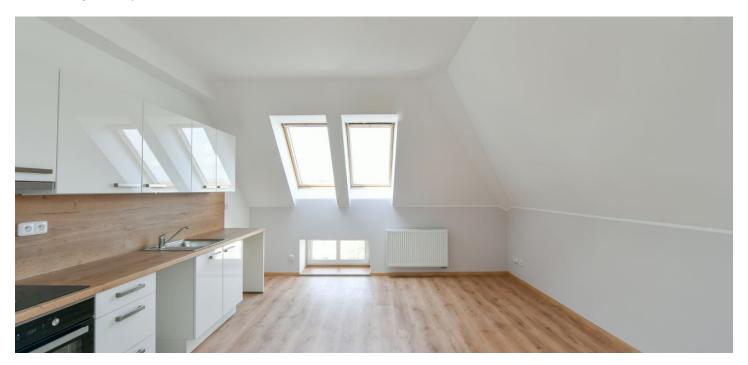

The interior consists of a living room with a kitchen and a sleeping area, a foyer, a closet, and a bathroom with a toilet and bathtub.

The apartment has just been completed and boasts new floating floors, plaster walls, sanitary ware, and a kitchen unit. There are also new wooden skylights. Heating is by a Vaillant gas boiler. The corner building is nicely maintained, and while there is no elevator, plans for its installation have been drawn up.

Interior 36.2 m<sup>2</sup>.

In addition to regular property viewings, we also offer real-time video viewings via WhatsApp, FaceTime, Messenger, Skype, and other apps.