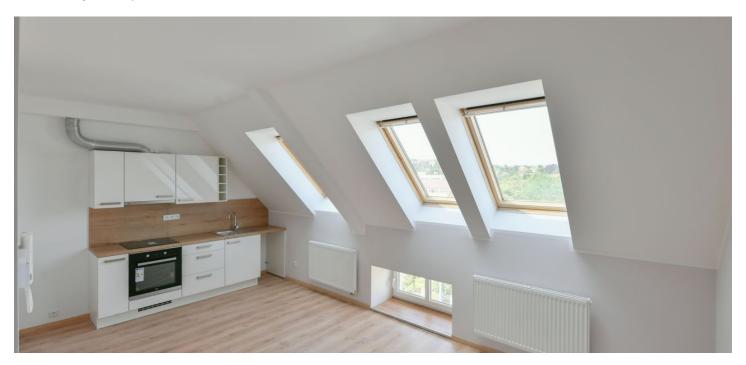

The lower level consists of a living room with a kitchen and dining area, a foyer, a separate toilet, and a closet. From the living area, a staircase leads to the upper level, which is reserved for a bedroom with an en-suite bathroom.

The apartment has just been completed and boasts new floating floors, plaster walls, sanitary ware, and a kitchen unit. There are also new wooden skylights. Heating is by a Vaillant gas boiler. The corner building is nicely maintained, and while there is no elevator, plans for its installation have been drawn up.