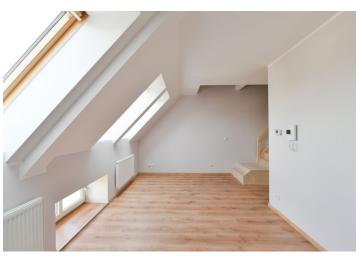

The lower level consists of a living room with a kitchen and dining area, a foyer, a separate toilet, and a closet. From the living area, a staircase leads to the upper level, which is reserved for a bedroom with an en-suite bathroom.

The apartment has just been completed and boasts new floating floors, plaster walls, sanitary ware, and a kitchen unit. There are also new wooden skylights. Heating is by a Vaillant gas boiler. The corner building is nicely maintained, and while there is no elevator, plans for its installation have been drawn up.