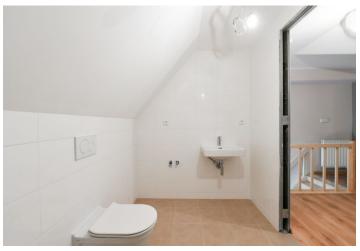

The lower level consists of a living room with a kitchen and dining area, a foyer, a separate toilet, and a closet. From the living area, a staircase leads to the upper level, which is reserved for a bedroom with an en-suite bathroom.

The apartment has just been completed and boasts new floating floors, plaster walls, sanitary ware, and a kitchen unit. There are also new wooden skylights. Heating is by a Vaillant gas boiler. The corner building is nicely maintained, and while there is no elevator, plans for its installation have been drawn up.