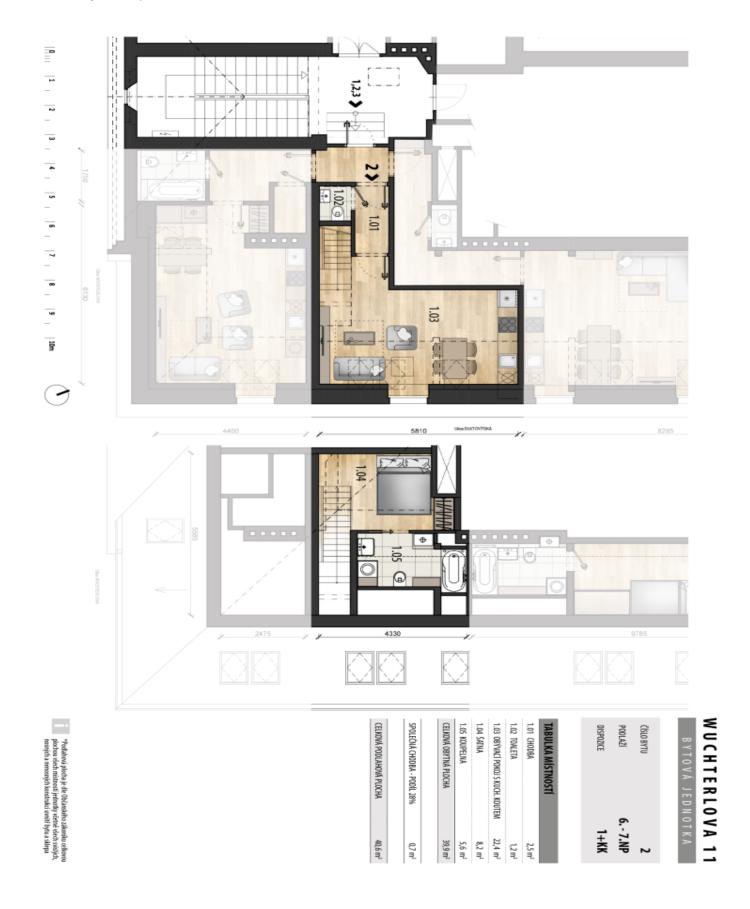

The lower level consists of a living room with a kitchen and dining area, a foyer, a separate toilet, and a closet. From the living area, a staircase leads to the upper level, which is reserved for a bedroom with an en-suite bathroom.

Interior 40.6 m<sup>2</sup>.

In addition to regular property viewings, we also offer real-time video viewings via WhatsApp, FaceTime, Messenger, Skype, and other apps.

**Bratislava** +421 948 939 938