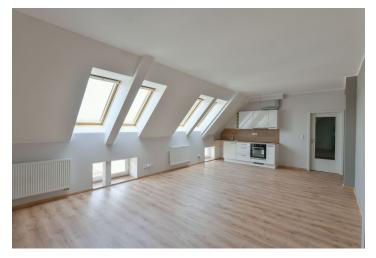

The lower level consists of a **40-meter living room** with a kitchen and dining area, a foyer, a separate toilet, and a closet. From the living area, a staircase leads to the upper level, where you will find a bedroom with an en-suite bathroom.

The apartment has just been completed and boasts new floating floors, plaster walls, sanitary ware, and a kitchen unit. There are also new wooden skylights. Heating is by a Vaillant gas boiler. The corner building is nicely maintained, and while there is no elevator, plans for its installation have be drawn up.