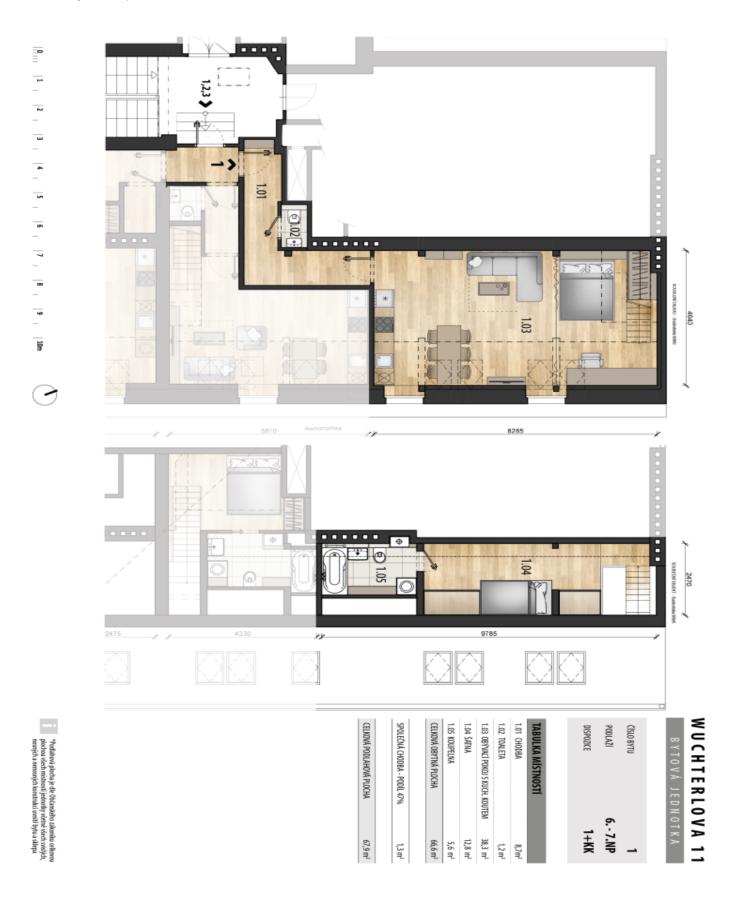

The lower level consists of a **40-meter living room** with a kitchen and dining area, a foyer, a separate toilet, and a closet. From the living area, a staircase leads to the upper level, where you will find a bedroom with an en-suite bathroom.

Interior 67.9 m<sup>2</sup>.

In addition to regular property viewings, we also offer real-time video viewings via WhatsApp, FaceTime, Messenger, Skype, and other apps.