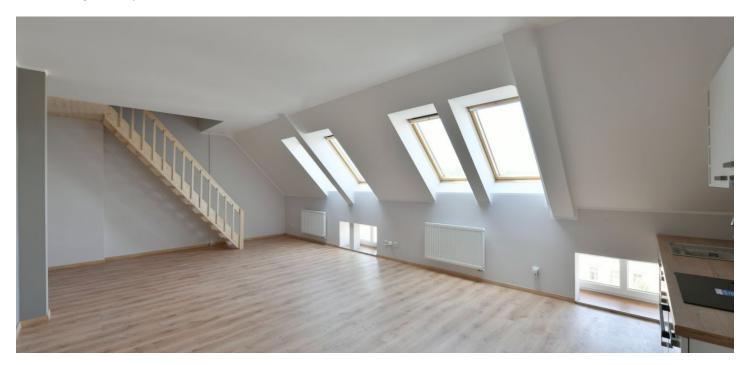

The lower level consists of a **40-meter living room** with a kitchen and dining area, a foyer, a separate toilet, and a closet. From the living area, a staircase leads to the upper level, where you will find a bedroom with an en-suite bathroom.

The apartment has just been completed and boasts new floating floors, plaster walls, sanitary ware, and a kitchen unit. There are also new wooden skylights. Heating is by a Vaillant gas boiler. The corner building is nicely maintained, and while there is no elevator, plans for its installation have be drawn up.