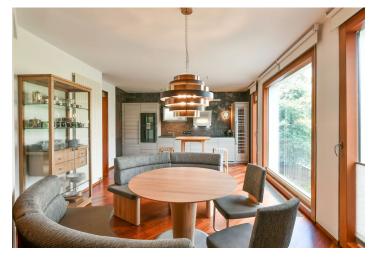

The layout features a large, bright living room, a fully fitted eat-in kitchen (including Rosenthal porcelain), 3 bedrooms, 2 bathrooms (one with a shower, the other with a bathtub, bidet, and window), a utility room, a laundry room, a guest toilet, and an entry hall with a wardrobe.

The interior has been renovated (finished in February 2017) and is equipped with high-standard furnishings, including solid wood floors, Villeroy&Boch ceramic tiles, oversized wooden windows with interior roller blinds, newly fitted bathrooms (Duravit, Keuco, etc.), a Poggenpohl kitchen unit with Gaggenau appliances including wine storage, modern designer ceiling lamps (Fascorini, Brand van Egmond), a security door, a video entry phone, and plenty of built-in storage space. The purchase price includes 2 underground garage parking spaces, a cellar, and a proportionate part of the plot on the communal territory near the house.