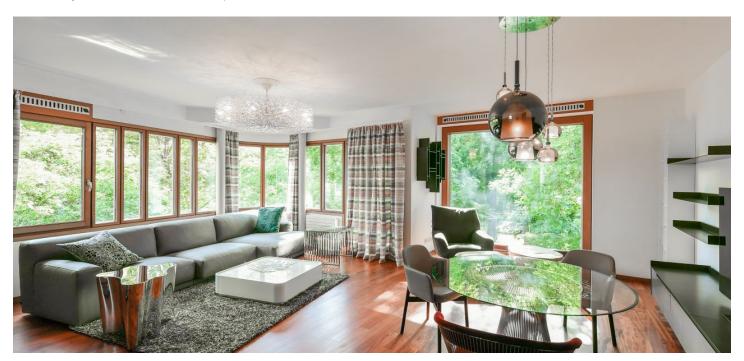

<sup>\*</sup> Area of the unit according to the Civil Code. The area consists of the sum total area of the entire unit bounded by perimeter walls.

This stylish three-bedroom apartment boasting pleasant green views and two bathrooms is situated on the 2nd floor of a modern villa which is part of the Villa Bianca residential complex, complete with underground parking garages, a reception, a high quality security system, on-site management, and beautiful gardens. Located in the prestigious Bubeneč neighborhood with many embassies and only a few steps from Stromovka Park.

The layout features a large, bright living room, a fully fitted eat-in kitchen (including Rosenthal porcelain), 3 bedrooms, 2 bathrooms (one with a shower, the other with a bathtub, bidet, and window), a utility room, a laundry room, a guest toilet, and an entry hall with a wardrobe.

The interior has been renovated (finished in February 2017) and is equipped with high-standard furnishings, including solid wood floors, Villeroy&Boch ceramic tiles, oversized wooden windows with interior roller blinds, newly fitted bathrooms (Duravit, Keuco, etc.), a Poggenpohl kitchen unit with Gaggenau appliances including wine storage, modern designer ceiling lamps (Fascorini, Brand van Egmond), a security door, a video entry phone, and plenty of built-in storage space. The purchase price includes 2 underground garage parking spaces, a cellar, and a proportionate part of the plot on the communal territory near the house.