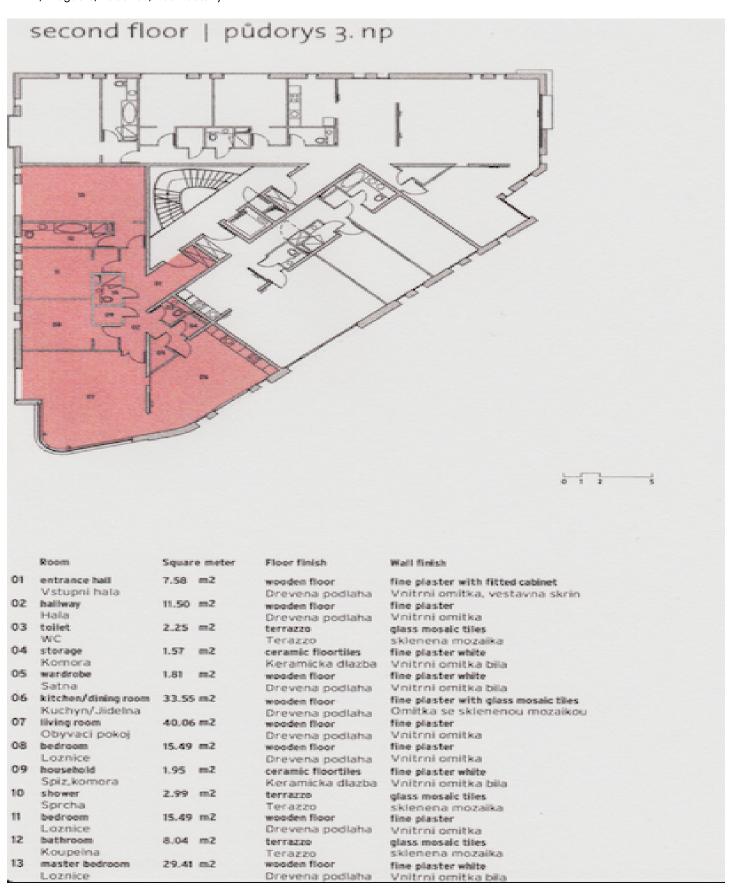

The layout features a large, bright living room, a fully fitted eat-in kitchen (including Rosenthal porcelain), 3 bedrooms, 2 bathrooms (one with a shower, the other with a bathtub, bidet, and window), a utility room, a laundry room, a guest toilet, and an entry hall with a wardrobe.

Interior 171 m², cellar 13 m².

In addition to regular property viewings, we also offer **real time video viewings** via WhatsApp, FaceTime, Messenger, Skype, and other apps.