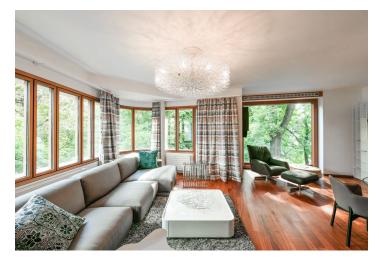

<sup>\*</sup> Area of the unit according to the Civil Code. The area consists of the sum total area of the entire unit bounded by perimeter walls.

This stylish three-bedroom apartment boasting pleasant green views and two bathrooms is situated on the 2nd floor of a modern villa which is part of the Villa Bianca residential complex, complete with underground parking garages, a reception, a high quality security system, on-site management, and beautiful gardens. Located in the prestigious Bubeneč neighborhood with many embassies and only a few steps from Stromovka Park.

The layout features a large, bright living room, a fully fitted eat-in kitchen (including Rosenthal porcelain), 3 bedrooms, 2 bathrooms (one with a shower, the other with a bathtub, bidet, and window), a utility room, a laundry room, a guest toilet, and an entry hall with a wardrobe.

The interior has been renovated (finished in February 2017) and is equipped with high-standard furnishings, including solid wood floors, Villeroy&Boch ceramic tiles, oversized wooden windows with interior roller blinds, newly fitted bathrooms (Duravit, Keuco, etc.), a Poggenpohl kitchen unit with Gaggenau appliances including wine storage, modern designer ceiling lamps (Fascorini, Brand van Egmond), a security door, a video entry phone, and plenty of built-in storage space. The purchase price includes 2 underground garage parking spaces, a cellar, and a proportionate part of the plot on the communal territory near the house.