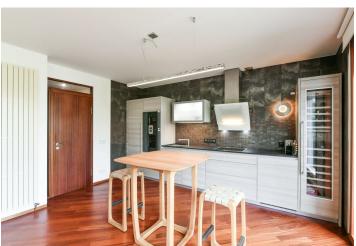

The layout features a large, bright living room, a fully fitted eat-in kitchen (including Rosenthal porcelain), 3 bedrooms, 2 bathrooms (one with a shower, the other with a bathtub, bidet, and window), a utility room, a laundry room, a guest toilet, and an entry hall with a wardrobe.

The interior has been renovated (finished in February 2017) and is equipped with high-standard furnishings, including solid wood floors, Villeroy&Boch ceramic tiles, oversized wooden windows with interior roller blinds, newly fitted bathrooms (Duravit, Keuco, etc.), a Poggenpohl kitchen unit with Gaggenau appliances including wine storage, modern designer ceiling lamps (Fascorini, Brand van Egmond), a security door, a video entry phone, and plenty of built-in storage space. The purchase price includes 2 underground garage parking spaces, a cellar, and a proportionate part of the plot on the communal territory near the house.