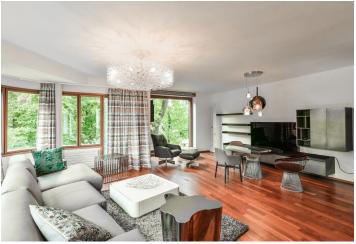

<sup>\*</sup> Area of the unit according to the Civil Code. The area consists of the sum total area of the entire unit bounded by perimeter walls.

This stylish three-bedroom apartment boasting pleasant green views and two bathrooms is situated on the 2nd floor of a modern villa which is part of the Villa Bianca residential complex, complete with underground parking garages, a reception, a high quality security system, on-site management, and beautiful gardens. Located in the prestigious Bubeneč neighborhood with many embassies and only a few steps from Stromovka Park.

The layout features a large, bright living room, a fully fitted eat-in kitchen (including Rosenthal porcelain), 3 bedrooms, 2 bathrooms (one with a shower, the other with a bathtub, bidet, and window), a utility room, a laundry room, a guest toilet, and an entry hall with a wardrobe.

The interior has been renovated (finished in February 2017) and is equipped with high-standard furnishings, including solid wood floors, Villeroy&Boch ceramic tiles, oversized wooden windows with interior roller blinds, newly fitted bathrooms (Duravit, Keuco, etc.), a Poggenpohl kitchen unit with Gaggenau appliances including wine storage, modern designer ceiling lamps (Fascorini, Brand van Egmond), a security door, a video entry phone, and plenty of built-in storage space. The purchase price includes 2 underground garage parking spaces, a cellar, and a proportionate part of the plot on the communal territory near the house.