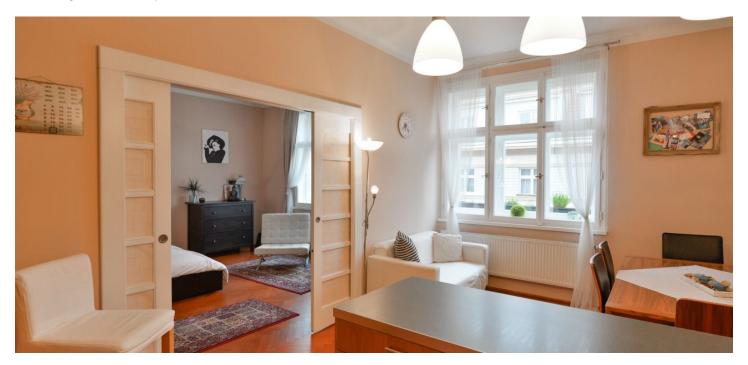

The interior consists of an entry hall from which all the rooms are accessible - a separate fully equipped kitchen with dining area, living room with street view (now used as one of the bedrooms), second bedroom oriented to the courtyard, bathroom with bathtub, separate toilet, utility room and small room with a window used as a winter garden.

The apartment features wooden windows with triple glazing, wooden interior doors, wooden parquet, large-format tiles and fully equipped kitchen.

Popular residential location with quick access to the city center and within walking distance of several parks including Riegrovy sady. All services and a number of popular restaurants and cafes in the immediate vicinity.