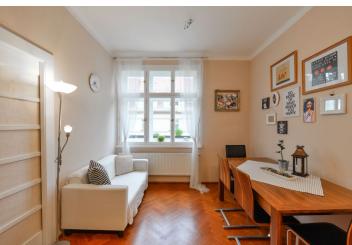

The interior consists of an entry hall from which all the rooms are accessible - a separate fully equipped kitchen with dining area, living room with street view (now used as one of the bedrooms), second bedroom oriented to the courtyard, bathroom with bathtub, separate toilet, utility room and small room with a window used as a winter garden.

The apartment features wooden windows with triple glazing, wooden interior doors, wooden parquet, large-format tiles and fully equipped kitchen.

Popular residential location with quick access to the city center and within walking distance of several parks including Riegrovy sady. All services and a number of popular restaurants and cafes in the immediate vicinity.