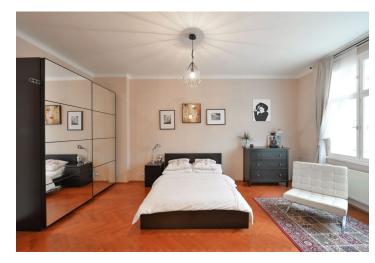

The interior consists of an entry hall from which all the rooms are accessible - a separate fully equipped kitchen with dining area, living room with street view (now used as one of the bedrooms), second bedroom oriented to the courtyard, bathroom with bathtub, separate toilet, utility room and small room with a window used as a winter garden.

The apartment features wooden windows with triple glazing, wooden interior doors, wooden parquet, large-format tiles and fully equipped kitchen.

Popular residential location with quick access to the city center and within walking distance of several parks including Riegrovy sady. All services and a number of popular restaurants and cafes in the immediate vicinity.