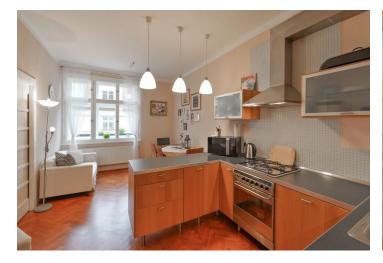

The interior consists of an entry hall from which all the rooms are accessible - a separate fully equipped kitchen with dining area, living room with street view (now used as one of the bedrooms), second bedroom oriented to the courtyard, bathroom with bathtub, separate toilet, utility room and small room with a window used as a winter garden.

The apartment features wooden windows with triple glazing, wooden interior doors, wooden parquet, large-format tiles and fully equipped kitchen.

Popular residential location with quick access to the city center and within walking distance of several parks including Riegrovy sady. All services and a number of popular restaurants and cafes in the immediate vicinity.