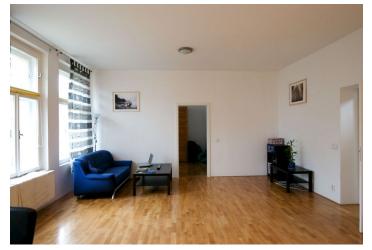

The interior comprises of an open concept living room with fully-fitted kitchen and dining area, a bedroom, a bathroom with a bathtub and a toilet, a separate toilet, and a walk-in closet/utility room in the hallway. Parquet floors in the main living area and tiles in the bathroom. The apartment also features a cellar. Possibility of parking at an extra cost. There is no elevator in the building.