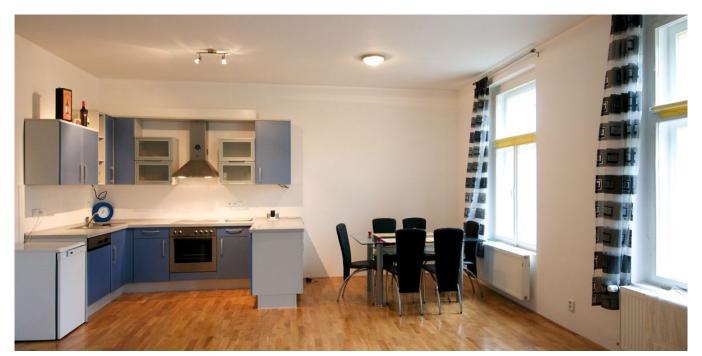

The interior comprises of an open concept living room with fully-fitted kitchen and dining area, a bedroom, a bathroom with a bathtub and a toilet, a separate toilet, and a walk-in closet/utility room in the hallway. Parquet floors in the main living area and tiles in the bathroom. The apartment also features a cellar. Possibility of parking at an extra cost. There is no elevator in the building.