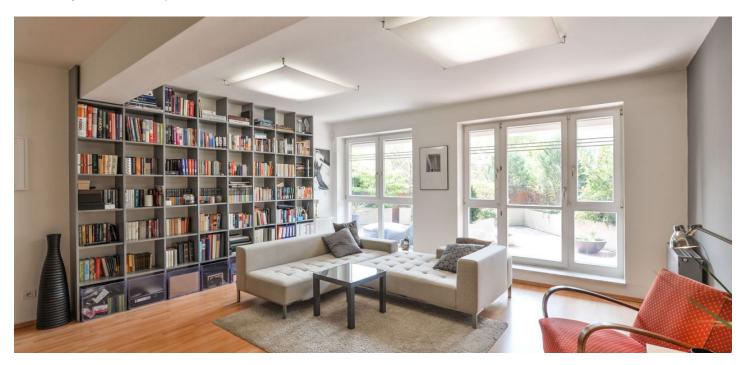

The layout consists of a living room with fully equipped kitchenette and dining area, bedroom, bathroom with bathtub and toilet, storeroom, walk-in closet with built-in storage system, and an entrance hall. Access from the living room to a spacious terrace providing absolute privacy thanks to mature trees and ornamental bushes on all sides. The original 2-bedroom (3+kk) layout of the apartment can be restored by adding a partition to the living room.

Amenities include floating floors, **wooden French windows** with electrically controlled outdoor blinds, Italian high-gloss Cesar kitchen with **Technistone worktop** and all appliances incl. garbage disposal unit and Franke sink, Hansa and Duravit sanitary ware and fixtures, **alarm**, security entrance door, greenery on the terrace in Technistone pots. The house is guarded by a camera system. The purchase price of the apartment includes **one garage parking space** in the automatic parking system.

Interior 86 m², terrace 31.9 m².