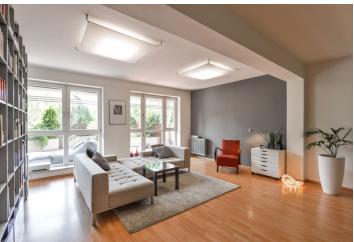

The layout consists of a living room with fully equipped kitchenette and dining area, bedroom, bathroom with bathtub and toilet, storeroom, walk-in closet with built-in storage system, and an entrance hall. Access from the living room to a spacious terrace providing absolute privacy thanks to mature trees and ornamental bushes on all sides. The original 2-bedroom (3+kk) layout of the apartment can be restored by adding a partition to the living room.

Amenities include floating floors, **wooden French windows** with electrically controlled outdoor blinds, Italian high-gloss Cesar kitchen with **Technistone worktop** and all appliances incl. garbage disposal unit and Franke sink, Hansa and Duravit sanitary ware and fixtures, **alarm**, security entrance door, greenery on the terrace in Technistone pots. The house is guarded by a camera system. The purchase price of the apartment includes **one garage parking space** in the automatic parking system.

Interior 86 m², terrace 31.9 m².