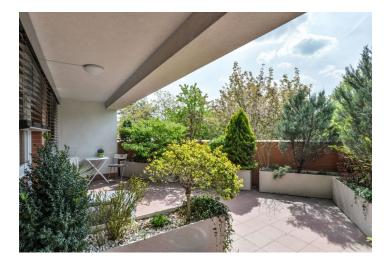

\* Area of the unit according to the Civil Code. The area consists of the sum total area of the entire unit bounded by perimeter walls.

Boasting a large private terrace and plenty of built-in storage space is this lovely west-facing apartment, situated on the upper ground floor of a residential building with a lift and an underground garage. Very quiet street just a few steps from the bus stop with a 4-minute connection to the Budějovická metro station.

The layout consists of a living room with fully equipped kitchenette and dining area, bedroom, bathroom with bathtub and toilet, storeroom, walk-in closet with built-in storage system, and an entrance hall. Access from the living room to a spacious terrace providing absolute privacy thanks to mature trees and ornamental bushes on all sides. The original 2-bedroom (3+kk) layout of the apartment can be restored by adding a partition to the living room.

Interior 86 m², terrace 31.9 m².