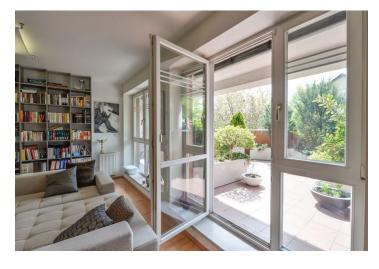

The layout consists of a living room with fully equipped kitchenette and dining area, bedroom, bathroom with bathtub and toilet, storeroom, walk-in closet with built-in storage system, and an entrance hall. Access from the living room to a spacious terrace providing absolute privacy thanks to mature trees and ornamental bushes on all sides. The original 2-bedroom (3+kk) layout of the apartment can be restored by adding a partition to the living room.

Amenities include floating floors, **wooden French windows** with electrically controlled outdoor blinds, Italian high-gloss Cesar kitchen with **Technistone worktop** and all appliances incl. garbage disposal unit and Franke sink, Hansa and Duravit sanitary ware and fixtures, **alarm**, security entrance door, greenery on the terrace in Technistone pots. The house is guarded by a camera system. The purchase price of the apartment includes **one garage parking space** in the automatic parking system.