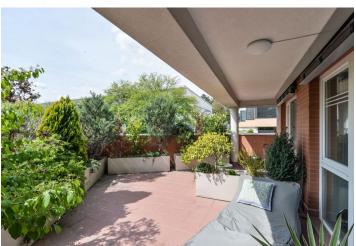

\* Area of the unit according to the Civil Code. The area consists of the sum total area of the entire unit bounded by perimeter walls.

Boasting a large private terrace and plenty of built-in storage space is this lovely west-facing apartment, situated on the upper ground floor of a residential building with a lift and an underground garage. Very quiet street just a few steps from the bus stop with a 4-minute connection to the Budějovická metro station.

The layout consists of a living room with fully equipped kitchenette and dining area, bedroom, bathroom with bathtub and toilet, storeroom, walk-in closet with built-in storage system, and an entrance hall. Access from the living room to a spacious terrace providing absolute privacy thanks to mature trees and ornamental bushes on all sides. The original 2-bedroom (3+kk) layout of the apartment can be restored by adding a partition to the living room.

Amenities include floating floors, **wooden French windows** with electrically controlled outdoor blinds, Italian high-gloss Cesar kitchen with **Technistone worktop** and all appliances incl. garbage disposal unit and Franke sink, Hansa and Duravit sanitary ware and fixtures, **alarm**, security entrance door, greenery on the terrace in Technistone pots. The house is guarded by a camera system. The purchase price of the apartment includes **one garage parking space** in the automatic parking system.

Interior 86 m², terrace 31.9 m².