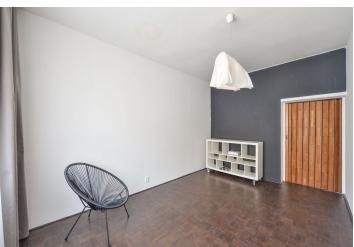

The flat features a walk-through living room, one bedroom with a walk-in closet, a fully fitted eat-in kitchen, bathroom with bathtub and toilet, and entry hall with a large wardrobe.

Preserved original details, large windows, wooden and cork floors, tiles, security entry door, microwave oven. Can be furnished at a higher rent. Common building charges and water CZK 750/person/month. Heating and electricity are billed separately (transfer to the tenant).