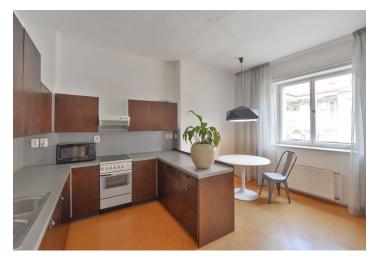

The flat features a walk-through living room, one bedroom with a walk-in closet, a fully fitted eat-in kitchen, bathroom with bathtub and toilet, and entry hall with a large wardrobe.

Preserved original details, large windows, wooden and cork floors, tiles, security entry door, microwave oven. Can be furnished at a higher rent. Common building charges and water CZK 750/person/month. Heating and electricity are billed separately (transfer to the tenant).