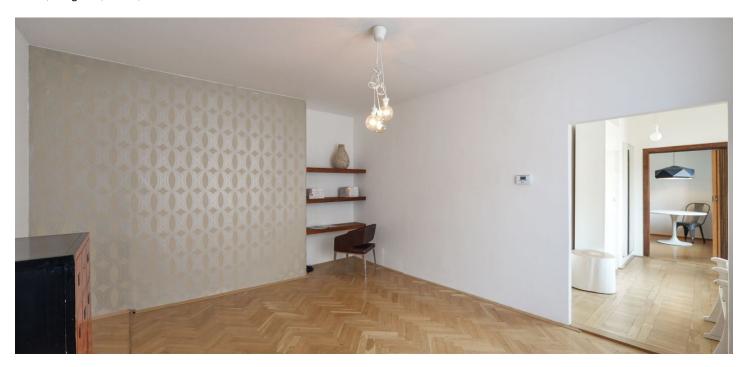

## Rented

Renovated 1-bedroom flat situated on the second floor of a courtyard building with no lift. Located in a rapidly developing district of Karlín, Prague 8, with full amenities in the area and quick access to the city center, just a few minutes by tram or a short walk to Florenc metro station.

The flat features a walk-through living room, one bedroom with a walk-in closet, a fully fitted eat-in kitchen, bathroom with bathtub and toilet, and entry hall with a large wardrobe.

Preserved original details, large windows, wooden and cork floors, tiles, security entry door, microwave oven. Can be furnished at a higher rent. Common building charges and water CZK 750/person/month. Heating and electricity are billed separately (transfer to the tenant).