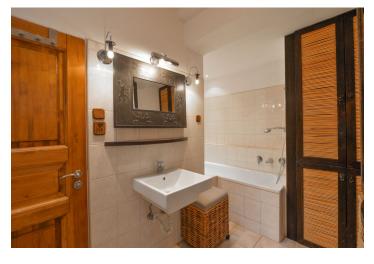

The flat features a walk-through living room, one bedroom with a walk-in closet, a fully fitted eat-in kitchen, bathroom with bathtub and toilet, and entry hall with a large wardrobe.

Preserved original details, large windows, wooden and cork floors, tiles, security entry door, microwave oven. Can be furnished at a higher rent. Common building charges and water CZK 750/person/month. Heating and electricity are billed separately (transfer to the tenant).