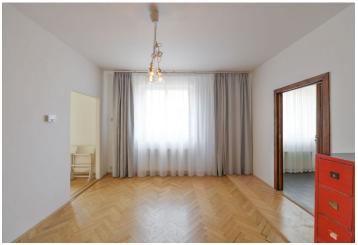

## Rented

Renovated 1-bedroom flat situated on the second floor of a courtyard building with no lift. Located in a rapidly developing district of Karlín, Prague 8, with full amenities in the area and quick access to the city center, just a few minutes by tram or a short walk to Florenc metro station.

The flat features a walk-through living room, one bedroom with a walk-in closet, a fully fitted eat-in kitchen, bathroom with bathtub and toilet, and entry hall with a large wardrobe.

Preserved original details, large windows, wooden and cork floors, tiles, security entry door, microwave oven. Can be furnished at a higher rent. Common building charges and water CZK 750/person/month. Heating and electricity are billed separately (transfer to the tenant).