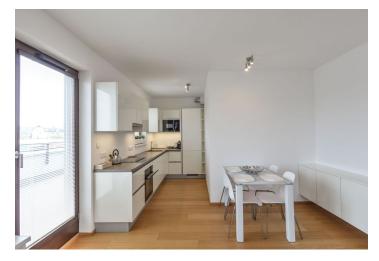

The interior features three separate bedrooms - two with terrace access, a living room with a fully fitted open plan kitchen and terrace access, an ensuite bathroom (walk-in shower, toilet), a family bathroom (bathtub, toilet), a guest toilet, and an entrance hall with built-in wardrobes.

Other features include far-reaching views, wooden floors, tiles, a security entry door, large built-in wardrobes, blinds, a washing machine, an induction cooktop, a dishwasher, a microwave oven, a TV, a cellar, and an elevator. One garage parking space is included. The deposit for common building charges, water and heating is CZK 4,000/month. Electricity is billed separately (transferred to the tenant).