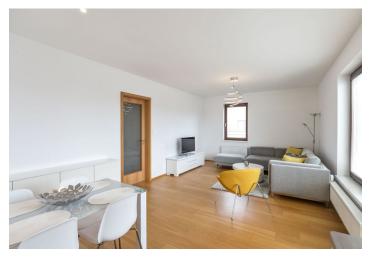

The interior features three separate bedrooms - two with terrace access, a living room with a fully fitted open plan kitchen and terrace access, an ensuite bathroom (walk-in shower, toilet), a family bathroom (bathtub, toilet), a guest toilet, and an entrance hall with built-in wardrobes.

Other features include far-reaching views, wooden floors, tiles, a security entry door, large built-in wardrobes, blinds, a washing machine, an induction cooktop, a dishwasher, a microwave oven, a TV, a cellar, and an elevator. One garage parking space is included. The deposit for common building charges, water and heating is CZK 4,000/month. Electricity is billed separately (transferred to the tenant).