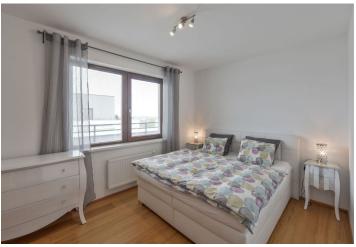

\* Area of the unit according to the Civil Code. The area consists of the sum total area of the entire unit bounded by perimeter walls.

Fully furnished 3-bedroom 2-bathroom apartment with a terrace around the whole perimeter (65,7m²), situated on the fourth top floor of the contemporary Nové Chabry project. Located in a quiet Prague 8 residential area North of the center of Prague. With quick access to the city center, just a few min. by bus to Kobylisy metro station, line B, and full public amenities within easy reach. Excellent connection to the D8 highway, which runs between Teplice and Mladá Boleslav. Project amenities include children's playgrounds, a maintained green space with benches, and a voleyball court.

The interior features three separate bedrooms - two with terrace access, a living room with a fully fitted open plan kitchen and terrace access, an ensuite bathroom (walk-in shower, toilet), a family bathroom (bathtub, toilet), a guest toilet, and an entrance hall with built-in wardrobes.

Other features include far-reaching views, wooden floors, tiles, a security entry door, large built-in wardrobes, blinds, a washing machine, an induction cooktop, a dishwasher, a microwave oven, a TV, a cellar, and an elevator. One garage parking space is included. The deposit for common building charges, water and heating is CZK 4,000/month. Electricity is billed separately (transferred to the tenant).