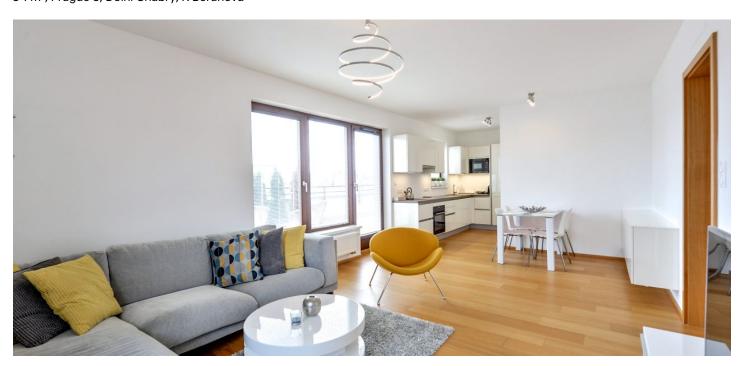

\* Area of the unit according to the Civil Code. The area consists of the sum total area of the entire unit bounded by perimeter walls.

Fully furnished 3-bedroom 2-bathroom apartment with a terrace around the whole perimeter (65,7m²), situated on the fourth top floor of the contemporary Nové Chabry project. Located in a quiet Prague 8 residential area North of the center of Prague. With quick access to the city center, just a few min. by bus to Kobylisy metro station, line B, and full public amenities within easy reach. Excellent connection to the D8 highway, which runs between Teplice and Mladá Boleslav. Project amenities include children's playgrounds, a maintained green space with benches, and a voleyball court.

The interior features three separate bedrooms - two with terrace access, a living room with a fully fitted open plan kitchen and terrace access, an ensuite bathroom (walk-in shower, toilet), a family bathroom (bathtub, toilet), a guest toilet, and an entrance hall with built-in wardrobes.

Other features include far-reaching views, wooden floors, tiles, a security entry door, large built-in wardrobes, blinds, a washing machine, an induction cooktop, a dishwasher, a microwave oven, a TV, a cellar, and an elevator. One garage parking space is included. The deposit for common building charges, water and heating is CZK 4,000/month. Electricity is billed separately (transferred to the tenant).