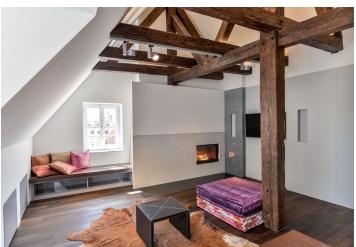

Combining modern design with preserved original details, the interior features a comfortable living room with a working **fireplace**, a fully fitted open plan kitchen and study area, one bedroom with a fitted **walk-in closet**, shower bathroom with toilet, utility room, and an open entrance hall with built-in wardrobes and storage. There is a separate second bedroom accessible from the corridor of the building.

**Air-conditioning**, hardwood floors, floor heating, security entry door, lots of built-in wardrobes and storage, intelligent audio system throughout, Internet and O2 TV connection, gas boiler, Miele kitchen appliances, dishwasher, microwave oven, TV, alarm that can be connected to a security agency. Can be unfurnished.