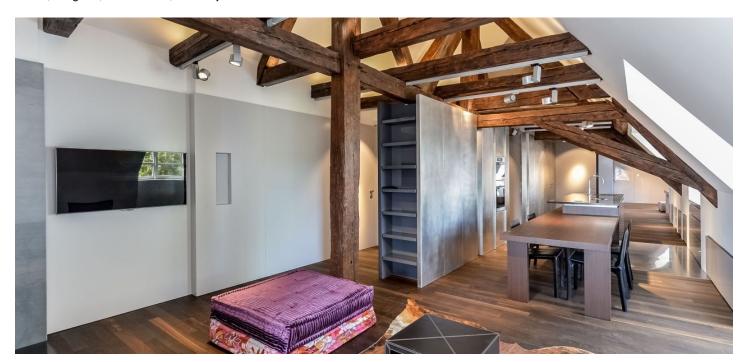

Combining modern design with preserved original details, the interior features a comfortable living room with a working **fireplace**, a fully fitted open plan kitchen and study area, one bedroom with a fitted **walk-in closet**, shower bathroom with toilet, utility room, and an open entrance hall with built-in wardrobes and storage. There is a separate second bedroom accessible from the corridor of the building.

**Air-conditioning**, hardwood floors, floor heating, security entry door, lots of built-in wardrobes and storage, intelligent audio system throughout, Internet and O2 TV connection, gas boiler, Miele kitchen appliances, dishwasher, microwave oven, TV, alarm that can be connected to a security agency. Can be unfurnished.