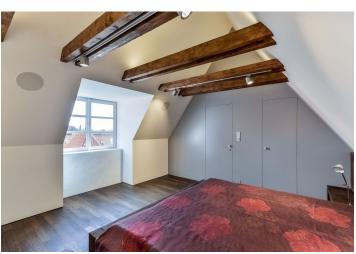

## Rented

Romantic living in the historic center of Prague right beneath the Prague Castle complex! Fully renovated, fully furnished, high quality 1-2-bedroom attic flat offering beautiful views, on the third floor of a listed building with a picturesque courtyard. Well located in the heart of Malá Strana neighborhood just a minute on foot from Malostranské Square with a tram stop, and a few minutes from the Charles Bridge and Malostranská metro station, line A.

Combining modern design with preserved original details, the interior features a comfortable living room with a working **fireplace**, a fully fitted open plan kitchen and study area, one bedroom with a fitted **walk-in closet**, shower bathroom with toilet, utility room, and an open entrance hall with built-in wardrobes and storage. There is a separate second bedroom accessible from the corridor of the building.

**Air-conditioning**, hardwood floors, floor heating, security entry door, lots of built-in wardrobes and storage, intelligent audio system throughout, Internet and O2 TV connection, gas boiler, Miele kitchen appliances, dishwasher, microwave oven, TV, alarm that can be connected to a security agency. Can be unfurnished.