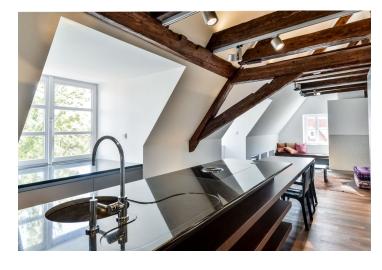

Combining modern design with preserved original details, the interior features a comfortable living room with a working **fireplace**, a fully fitted open plan kitchen and study area, one bedroom with a fitted **walk-in closet**, shower bathroom with toilet, utility room, and an open entrance hall with built-in wardrobes and storage. There is a separate second bedroom accessible from the corridor of the building.

**Air-conditioning**, hardwood floors, floor heating, security entry door, lots of built-in wardrobes and storage, intelligent audio system throughout, Internet and O2 TV connection, gas boiler, Miele kitchen appliances, dishwasher, microwave oven, TV, alarm that can be connected to a security agency. Can be unfurnished.