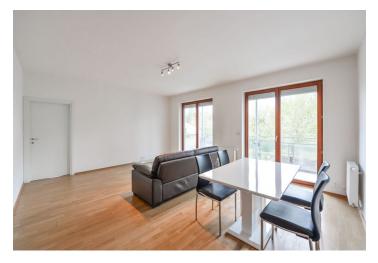

## Rented

Benefiting from a 10 m² terrace, a balcony and green views, this is a partly furnished 2-bedroom 2-bathroom flat on the first floor of a modern residential project with camera system and underground parking. Located in a green neighborhood within walking distance of Stromovka Park and the Vltava embankment, with full amenities within easy reach. Dejvická metro station is five minutes by tram, tram stop is a few steps away, convenient to the airport and international schools.

The interior features living room with a fully fitted open kitchen and south facing terrace overlooking the surrounding greenery, two bedrooms - one with balcony access, two bathrooms (bathtub / walk-in shower, sink, toilet), and entry hall with built-in wardrobes.