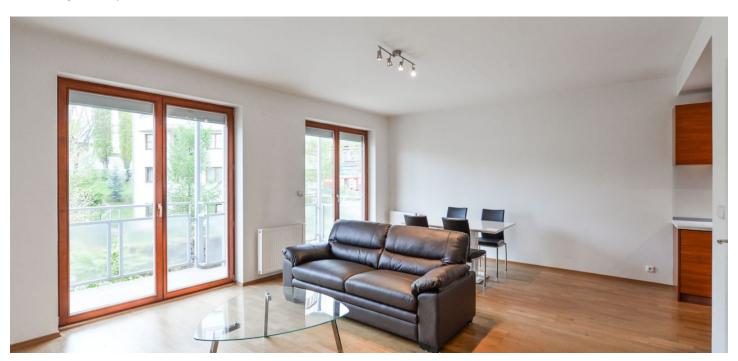

## Rented

Benefiting from a 10 m² terrace, a balcony and green views, this is a partly furnished 2-bedroom 2-bathroom flat on the first floor of a modern residential project with camera system and underground parking. Located in a green neighborhood within walking distance of Stromovka Park and the Vltava embankment, with full amenities within easy reach. Dejvická metro station is five minutes by tram, tram stop is a few steps away, convenient to the airport and international schools.

The interior features living room with a fully fitted open kitchen and south facing terrace overlooking the surrounding greenery, two bedrooms - one with balcony access, two bathrooms (bathtub / walk-in shower, sink, toilet), and entry hall with built-in wardrobes.

Solid wood parquet floors, tiles, large windows, automatic outdoor blinds, dishwasher, microwave oven, video entry phone. One spacious underground garage parking space included. Common building charges and deposit for utilities around CZK 6,000 per month.