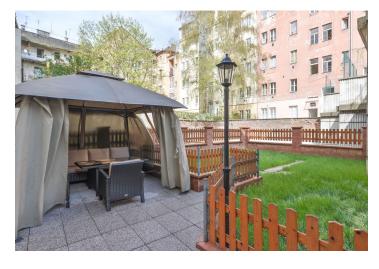

## Rented

Boasting a private 115 m<sup>2</sup> courtyard terrace and garden, this furnished fully renovated 2-bedroom 2-bathroom flat is situated on the second floor of a renovated residential building with a new lift and garage parking. Located within quick reach of the city center and full amenities, just 5 minute walk or one short tram stop from the Anděl metro station and Nový Smíchov commercial and entertainment center.