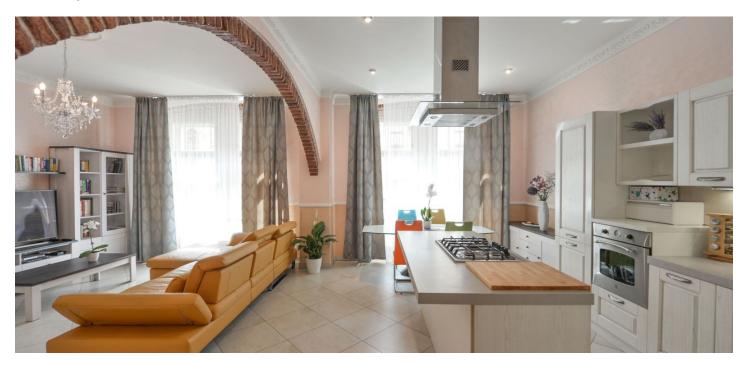

## Rented

Boasting a private 115 m<sup>2</sup> courtyard terrace and garden, this furnished fully renovated 2-bedroom 2-bathroom flat is situated on the second floor of a renovated residential building with a new lift and garage parking. Located within quick reach of the city center and full amenities, just 5 minute walk or one short tram stop from the Anděl metro station and Nový Smíchov commercial and entertainment center.

The interior features living room with a fully fitted open kitchen, two separate bedrooms with study areas and access to the terrace / garden, two bathrooms (bathtub / walk-in shower, bidet, toilet), utility room, and entry hall.

Solid wood parquet floors, tiles, high ceilings, French windows, triple glazing, gas boiler, washer, dishwasher, TV. One garage parking space included, one more available at CZK 2000/month. Common building charges and water around CZK 2000/month. Gas and electricity are billed separately. Interior 124 m<sup>2</sup>. Terrace / garden 115 m<sup>2</sup>. Available from July 7, 2017.