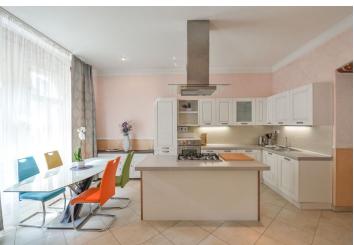

The interior features living room with a fully fitted open kitchen, two separate bedrooms with study areas and access to the terrace / garden, two bathrooms (bathtub / walk-in shower, bidet, toilet), utility room, and entry hall.

Solid wood parquet floors, tiles, high ceilings, French windows, triple glazing, gas boiler, washer, dishwasher, TV. One garage parking space included, one more available at CZK 2000/month. Common building charges and water around CZK 2000/month. Gas and electricity are billed separately. Interior 124 m<sup>2</sup>. Terrace / garden 115 m<sup>2</sup>. Available from July 7, 2017.