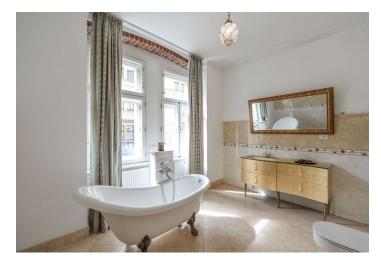

The interior features living room with a fully fitted open kitchen, two separate bedrooms with study areas and access to the terrace / garden, two bathrooms (bathtub / walk-in shower, bidet, toilet), utility room, and entry hall.