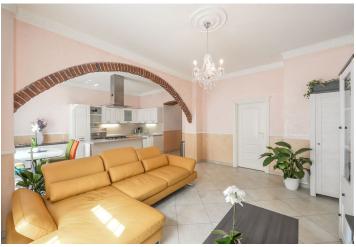

## Rented

Boasting a private 115 m<sup>2</sup> courtyard terrace and garden, this furnished fully renovated 2-bedroom 2-bathroom flat is situated on the second floor of a renovated residential building with a new lift and garage parking. Located within quick reach of the city center and full amenities, just 5 minute walk or one short tram stop from the Anděl metro station and Nový Smíchov commercial and entertainment center.

The interior features living room with a fully fitted open kitchen, two separate bedrooms with study areas and access to the terrace / garden, two bathrooms (bathtub / walk-in shower, bidet, toilet), utility room, and entry hall.

Solid wood parquet floors, tiles, high ceilings, French windows, triple glazing, gas boiler, washer, dishwasher, TV. One garage parking space included, one more available at CZK 2000/month. Common building charges and water around CZK 2000/month. Gas and electricity are billed separately. Interior 124 m<sup>2</sup>. Terrace / garden 115 m<sup>2</sup>. Available from July 7, 2017.