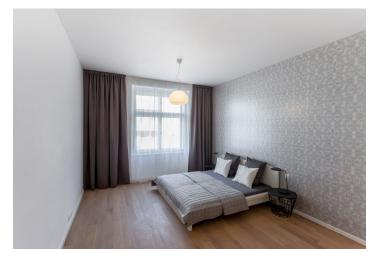

The interior includes living room with a fully fitted open kitchen and dining area, one bedroom, bathroom (walk-in shower, toilet), storage room / walkin closet, and a spacious entry hall.

Hardwood floors, large built-in wardrobes in the bedroom and hall, high ceilings, large windows, electric floor heating, washer / dryer, dishwasher, induction cooktop, cellar. Common building charges and water CZK 2600/month. Heating and electricity are billed separately.