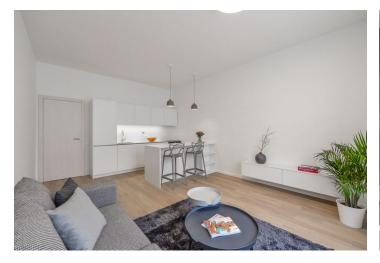

## Rented

Newly fully refurbished and tastefully furnished 1-bedroom flat situated on the third floor of a traditional residential building with lift. Well located on the border of Žižkov and Vinohrady neighborhoods, with quick access to the city center, just a few minute walk to Jiřího z Poděbrad metro station, line A, and within walking distance of Palace Flora shopping mall and full amenities.

The interior includes living room with a fully fitted open kitchen and dining area, one bedroom, bathroom (walk-in shower, toilet), storage room / walkin closet, and a spacious entry hall.

Hardwood floors, large built-in wardrobes in the bedroom and hall, high ceilings, large windows, electric floor heating, washer / dryer, dishwasher, induction cooktop, cellar. Common building charges and water CZK 2600/month. Heating and electricity are billed separately.