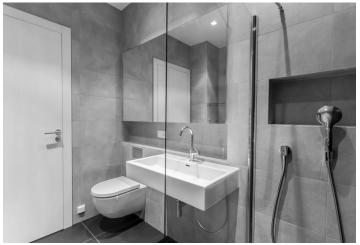

The interior includes living room with a fully fitted open kitchen and dining area, one bedroom, bathroom (walk-in shower, toilet), storage room / walkin closet, and a spacious entry hall.

Hardwood floors, large built-in wardrobes in the bedroom and hall, high ceilings, large windows, electric floor heating, washer / dryer, dishwasher, induction cooktop, cellar. Common building charges and water CZK 2600/month. Heating and electricity are billed separately.