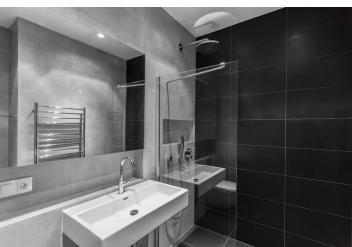

The interior includes living room with a fully fitted open kitchen and dining area, one bedroom, bathroom (walk-in shower, toilet), storage room / walkin closet, and a spacious entry hall.

Hardwood floors, large built-in wardrobes in the bedroom and hall, high ceilings, large windows, electric floor heating, washer / dryer, dishwasher, induction cooktop, cellar. Common building charges and water CZK 2600/month. Heating and electricity are billed separately.