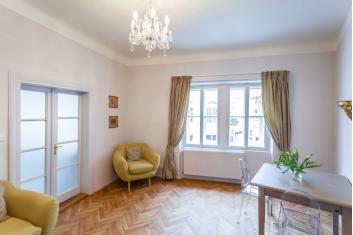

\* Area of the unit according to the Civil Code. The area consists of the sum total area of the entire unit bounded by perimeter walls.

Wonderfully located, newly refurbished and tastefully furnished 1bedroom flat with lots of additional storage space, on the second floor of a listed Baroque building dating back to the 16th century, without a lift. Prestigious historic location just steps from the Charles Bridge and Kampa Island, a short walk up to the Prague Castle. Very quiet and private despite the vibrant location. A minute by foot to a tram stop, and two short stops to the Malostranská metro station.

The flat is entered via a courtyard oriented terrace. The interior features a fully fitted kitchen, living room, one bedroom with lots of built-in wardrobes, and a bathroom with a bathtub, toilet and window . There is a 16 m<sup>2</sup> storage room in the attic, an 8 m<sup>2</sup> cellar, and a small storage room on the courtyard terrace adjacent to the flat.

Design equipment and furnishings, preserved original details, renovated solid wood parquet floors, tiles, carpet, high ceilings, new gas boiler, washing machine, dishwasher, original wooden staircase and entrance door to the building. Common building charges and water CZK 900 per month I per 1 person. Gas and electricity will be transferred to the tenant.