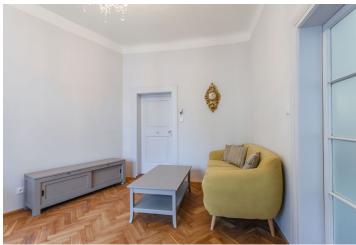

The flat is entered via a courtyard oriented terrace. The interior features a fully fitted kitchen, living room, one bedroom with lots of built-in wardrobes, and a bathroom with a bathtub, toilet and window . There is a 16 m<sup>2</sup> storage room in the attic, an 8 m<sup>2</sup> cellar, and a small storage room on the courtyard terrace adjacent to the flat.

Design equipment and furnishings, preserved original details, renovated solid wood parquet floors, tiles, carpet, high ceilings, new gas boiler, washing machine, dishwasher, original wooden staircase and entrance door to the building. Common building charges and water CZK 900 per month I per 1 person. Gas and electricity will be transferred to the tenant.