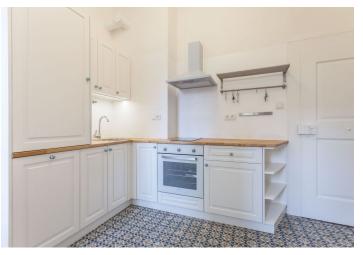

The flat is entered via a courtyard oriented terrace. The interior features a fully fitted kitchen, living room, one bedroom with lots of built-in wardrobes, and a bathroom with a bathtub, toilet and window . There is a 16 m<sup>2</sup> storage room in the attic, an 8 m<sup>2</sup> cellar, and a small storage room on the courtyard terrace adjacent to the flat.

Design equipment and furnishings, preserved original details, renovated solid wood parquet floors, tiles, carpet, high ceilings, new gas boiler, washing machine, dishwasher, original wooden staircase and entrance door to the building. Common building charges and water CZK 900 per month I per 1 person. Gas and electricity will be transferred to the tenant.