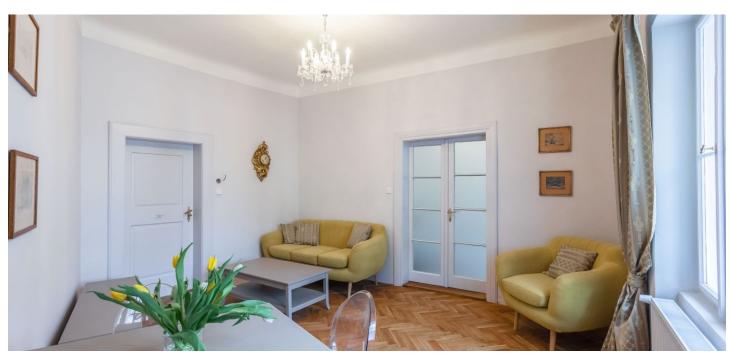

\* Area of the unit according to the Civil Code. The area consists of the sum total area of the entire unit bounded by perimeter walls.

Wonderfully located, newly refurbished and tastefully furnished 1bedroom flat with lots of additional storage space, on the second floor of a listed Baroque building dating back to the 16th century, without a lift. Prestigious historic location just steps from the Charles Bridge and Kampa Island, a short walk up to the Prague Castle. Very quiet and private despite the vibrant location. A minute by foot to a tram stop, and two short stops to the Malostranská metro station.

The flat is entered via a courtyard oriented terrace. The interior features a fully fitted kitchen, living room, one bedroom with lots of built-in wardrobes, and a bathroom with a bathtub, toilet and window . There is a 16 m<sup>2</sup> storage room in the attic, an 8 m<sup>2</sup> cellar, and a small storage room on the courtyard terrace adjacent to the flat.

Design equipment and furnishings, preserved original details, renovated solid wood parquet floors, tiles, carpet, high ceilings, new gas boiler, washing machine, dishwasher, original wooden staircase and entrance door to the building. Common building charges and water CZK 900 per month I per 1 person. Gas and electricity will be transferred to the tenant.