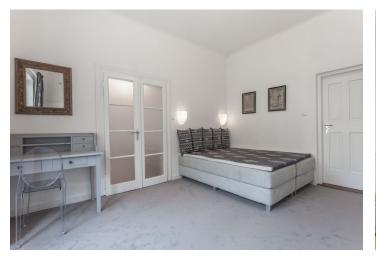

The flat is entered via a courtyard oriented terrace. The interior features a fully fitted kitchen, living room, one bedroom with lots of built-in wardrobes, and a bathroom with a bathtub, toilet and window . There is a 16 m<sup>2</sup> storage room in the attic, an 8 m<sup>2</sup> cellar, and a small storage room on the courtyard terrace adjacent to the flat.