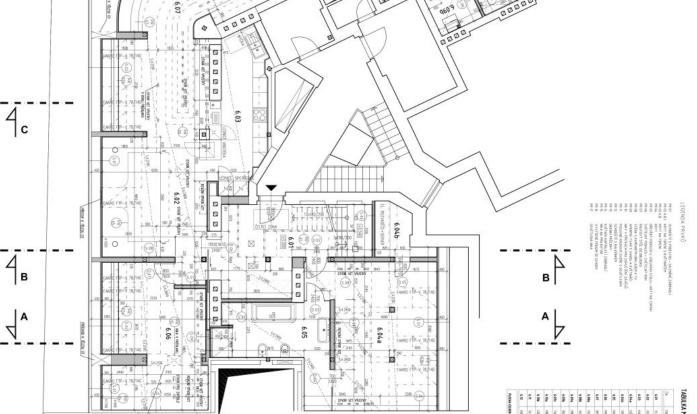

The layout consists of an open kitchen with a dining area and a relaxation zone, just off of the spacious living room. There are also 2 bedrooms with large en-suite bathrooms, 3 bedrooms, a utility room and a large entry hall with a staircase to the terrace with a beautiful view of the green courtyard. The gallery can enlarge the living area.

Interior 266.7 m², terrace 26.6 m².

Svoboda & Williams s.r.o. info@svoboda-williams.com www.svoboda-williams.com **Prague** +420 257 328 281 +420 724 551 238

Brno +420 543 250 711 +420 724 551 238 **Bratislava** +421 948 939 938 **PDF created** 13. 03. 2025, 10:49