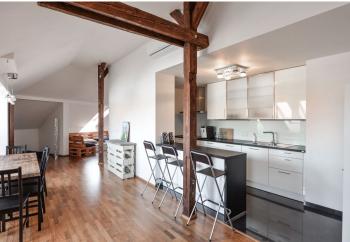

The layout consists of an open kitchen with a dining area and a relaxation zone, just off of the spacious living room. There are also 2 bedrooms with large en-suite bathrooms, 3 bedrooms, a utility room and a large entry hall with a staircase to the terrace with a beautiful view of the green courtyard. The gallery can enlarge the living area.

Features include the above-mentioned **infrared sauna**, **wooden floors** and **windows**, full carpeting in the bedrooms, **heated floors** in the bathrooms, wooden terraces, fully equipped kitchen area (including induction cooker and dishwasher) and built-in wardrobes. Security provided by a security entrance door, alarm system, videophone, and secure entrance to the building. Gas heating boiler by Vailant. Parking is available in front of the building (residential zone).