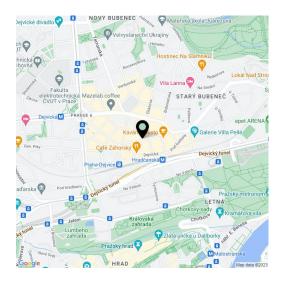

The diplomatic district of Bubeneč is easily accessible from the center; the **Hradčanská** metro station and tram stops are only a few meters away. Several kindergartens and primary schools, including international ones, shops with local and foreign delicacies, pharmacies, renowned cafes, restaurants and bistros are in the vicinity, and farmers' markets are on the nearby Vítězné Square. Within walking distance is the **Prague Castle** complex and other surrounding monuments. The nearby **Letná** and **Stromovka** parks provide a lot of green space. Easy access to both the center and the airport by vehicle.