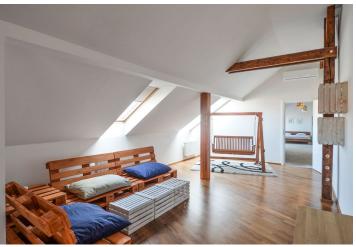

The layout consists of an open kitchen with a dining area and a relaxation zone, just off of the spacious living room. There are also 2 bedrooms with large en-suite bathrooms, 3 bedrooms, a utility room and a large entry hall with a staircase to the terrace with a beautiful view of the green courtyard. The gallery can enlarge the living area.

Features include the above-mentioned **infrared sauna**, **wooden floors** and **windows**, full carpeting in the bedrooms, **heated floors** in the bathrooms, wooden terraces, fully equipped kitchen area (including induction cooker and dishwasher) and built-in wardrobes. Security provided by a security entrance door, alarm system, videophone, and secure entrance to the building. Gas heating boiler by Vailant. Parking is available in front of the building (residential zone).