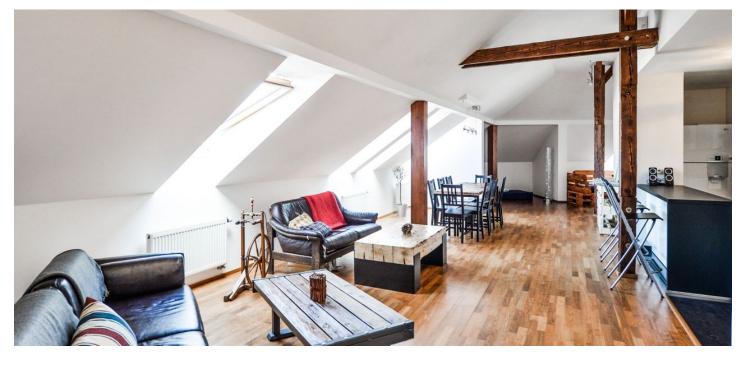

\* Area of the unit according to the Civil Code. The area consists of the sum total area of the entire unit bounded by perimeter walls.

This spacious designer attic apartment with air-conditioning, infrared sauna and south-east terrace is located on the 5th floor of a beautifully renovated apartment building with a lift and a garden in the courtyard. The house is in a popular locality of Prague 6 - Bubeneč with excellent transport accessibility and full civic amenities.

The layout consists of an open kitchen with a dining area and a relaxation zone, just off of the spacious living room. There are also 2 bedrooms with large en-suite bathrooms, 3 bedrooms, a utility room and a large entry hall with a staircase to the terrace with a beautiful view of the green courtyard. The gallery can enlarge the living area.

Features include the above-mentioned **infrared sauna**, **wooden floors** and **windows**, full carpeting in the bedrooms, **heated floors** in the bathrooms, wooden terraces, fully equipped kitchen area (including induction cooker and dishwasher) and built-in wardrobes. Security provided by a security entrance door, alarm system, videophone, and secure entrance to the building. Gas heating boiler by Vailant. Parking is available in front of the building (residential zone).