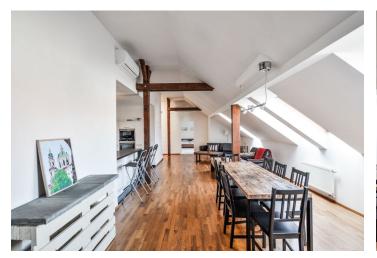

The layout consists of an open kitchen with a dining area and a relaxation zone, just off of the spacious living room. There are also 2 bedrooms with large en-suite bathrooms, 3 bedrooms, a utility room and a large entry hall with a staircase to the terrace with a beautiful view of the green courtyard. The gallery can enlarge the living area.

Features include the above-mentioned **infrared sauna**, **wooden floors** and **windows**, full carpeting in the bedrooms, **heated floors** in the bathrooms, wooden terraces, fully equipped kitchen area (including induction cooker and dishwasher) and built-in wardrobes. Security provided by a security entrance door, alarm system, videophone, and secure entrance to the building. Gas heating boiler by Vailant. Parking is available in front of the building (residential zone).