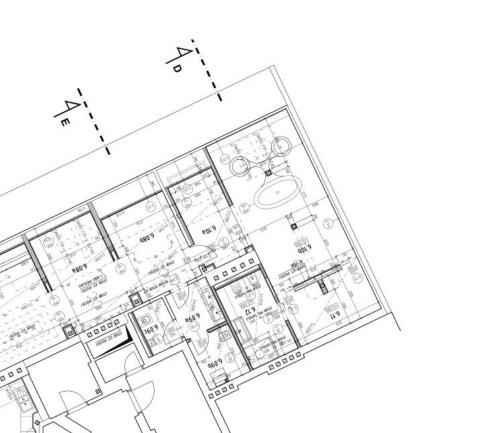

The layout consists of an open kitchen with a dining area and a relaxation zone, just off of the spacious living room. There are also 2 bedrooms with large en-suite bathrooms, 3 bedrooms, a utility room and a large entry hall with a staircase to the terrace with a beautiful view of the green courtyard. The gallery can enlarge the living area.

Interior 266.7 m², terrace 26.6 m².

Svoboda & Williams s.r.o. info@svoboda-williams.com www.svoboda-williams.com **Prague** +420 257 328 281 +420 724 551 238

Brno +420 543 250 711 +420 724 551 238 **Bratislava** +421 948 939 938 **PDF created** 13. 03. 2025, 10:49