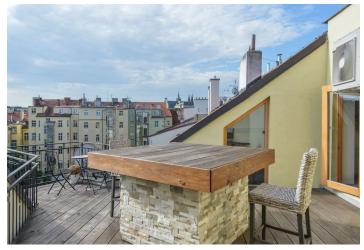

\* Area of the unit according to the Civil Code. The area consists of the sum total area of the entire unit bounded by perimeter walls.

This spacious designer attic apartment with air-conditioning, infrared sauna and south-east terrace is located on the 5th floor of a beautifully renovated apartment building with a lift and a garden in the courtyard. The house is in a popular locality of Prague 6 - Bubeneč with excellent transport accessibility and full civic amenities.

The layout consists of an open kitchen with a dining area and a relaxation zone, just off of the spacious living room. There are also 2 bedrooms with large en-suite bathrooms, 3 bedrooms, a utility room and a large entry hall with a staircase to the terrace with a beautiful view of the green courtyard. The gallery can enlarge the living area.