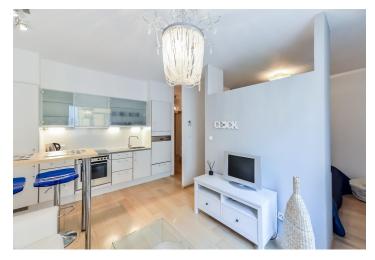

The interior offers a living room with a fully fitted open kitchen and breakfast bar, a partly separated bedroom area, bathroom with bathtub and toilet, and entry hall. The windows are oriented towards a quiet green courtyard. Facilities include solid wood floors, ceramic tiles, plastic eurowindows, security entry door, suspended plastered ceilings with spotlights.

Interior 39.7 m<sup>2</sup>