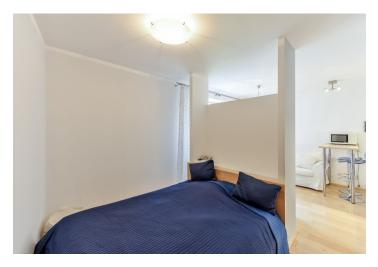

The interior offers a living room with a fully fitted open kitchen and breakfast bar, a partly separated bedroom area, bathroom with bathtub and toilet, and entry hall. The windows are oriented towards a quiet green courtyard. Facilities include solid wood floors, ceramic tiles, plastic eurowindows, security entry door, suspended plastered ceilings with spotlights.

Interior 39.7 m<sup>2</sup>