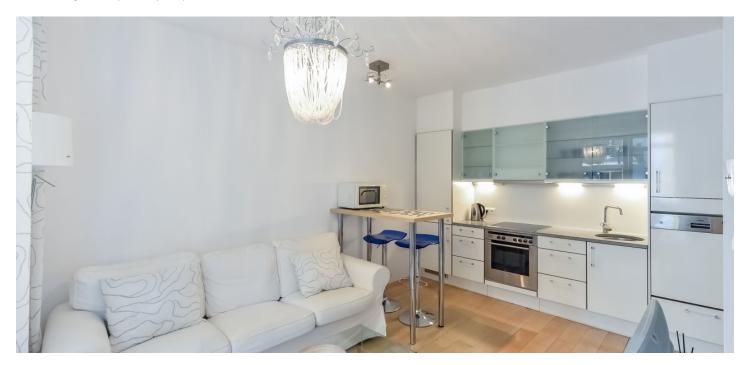

The interior offers a living room with a fully fitted open kitchen and breakfast bar, a partly separated bedroom area, bathroom with bathtub and toilet, and entry hall. The windows are oriented towards a quiet green courtyard. Facilities include solid wood floors, ceramic tiles, plastic eurowindows, security entry door, suspended plastered ceilings with spotlights.

Interior 39.7 m<sup>2</sup>