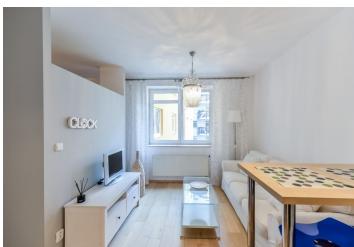

The interior offers a living room with a fully fitted open kitchen and breakfast bar, a partly separated bedroom area, bathroom with bathtub and toilet, and entry hall. The windows are oriented towards a quiet green courtyard. Facilities include solid wood floors, ceramic tiles, plastic eurowindows, security entry door, suspended plastered ceilings with spotlights.

Interior 39.7 m<sup>2</sup>