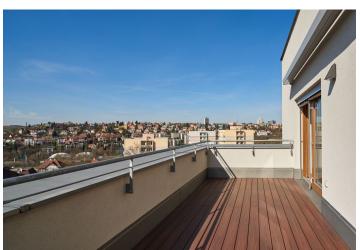

\* Area of the unit according to the Civil Code. The area consists of the sum total area of the entire unit bounded by perimeter walls.

Boasting a southwest-facing terrace and stunning views of the Barrandov rocks and Barrandov Terraces is this air-conditioned, three-bedroom flat. Located on the 3rd floor of a newly built residence in the most attractive part of Braník, at the edge of a villa quarter, on a very quiet street just a few steps from the forest.

The apartment consists of a living room with a fully equipped kitchen and a terrace with electrically operated awning, master bedroom with en-suite bathroom, second bedroom (possibility of easy dividing it into two rooms), a shared bathroom, and a utility room with boiler, washing machine and dryer. Facilities include air-conditioning, **oak hardwood floors**, wooden windows with electrically operated external blinds, high quality sanitary ware and bathroom fixtures, underfloor heating. The purchase price included **2** garage parking spaces and a storeroom replacing the cellar.