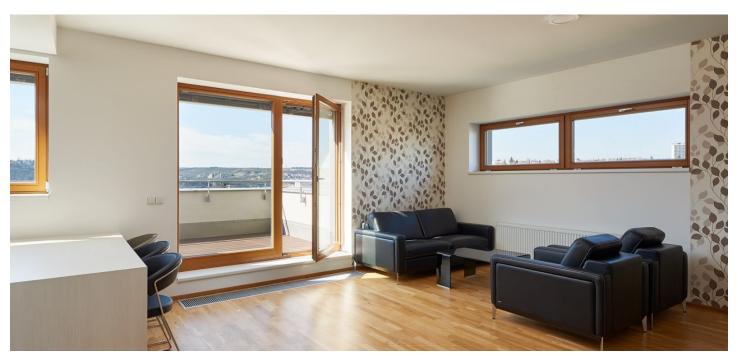

\* Area of the unit according to the Civil Code. The area consists of the sum total area of the entire unit bounded by perimeter walls.

Boasting a southwest-facing terrace and stunning views of the Barrandov rocks and Barrandov Terraces is this air-conditioned, three-bedroom flat. Located on the 3rd floor of a newly built residence in the most attractive part of Braník, at the edge of a villa quarter, on a very quiet street just a few steps from the forest.

The apartment consists of a living room with a fully equipped kitchen and a terrace with electrically operated awning, master bedroom with en-suite bathroom, second bedroom (possibility of easy dividing it into two rooms), a shared bathroom, and a utility room with boiler, washing machine and dryer. Facilities include air-conditioning, **oak hardwood floors**, wooden windows with electrically operated external blinds, high quality sanitary ware and bathroom fixtures, underfloor heating. The purchase price included **2** garage parking spaces and a storeroom replacing the cellar.