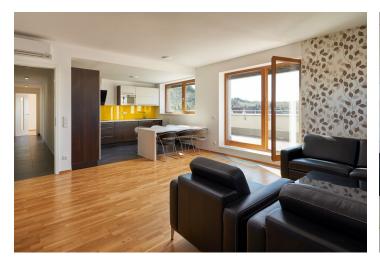

The apartment consists of a living room with a fully equipped kitchen and a terrace with electrically operated awning, master bedroom with en-suite bathroom, second bedroom (possibility of easy dividing it into two rooms), a shared bathroom, and a utility room with boiler, washing machine and dryer. Facilities include air-conditioning, **oak hardwood floors**, wooden windows with electrically operated external blinds, high quality sanitary ware and bathroom fixtures, underfloor heating. The purchase price included **2** garage parking spaces and a storeroom replacing the cellar.