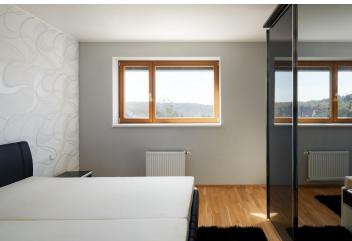

The apartment consists of a living room with a fully equipped kitchen and a terrace with electrically operated awning, master bedroom with en-suite bathroom, second bedroom (possibility of easy dividing it into two rooms), a shared bathroom, and a utility room with boiler, washing machine and dryer. Facilities include air-conditioning, **oak hardwood floors**, wooden windows with electrically operated external blinds, high quality sanitary ware and bathroom fixtures, underfloor heating. The purchase price included **2** garage parking spaces and a storeroom replacing the cellar.