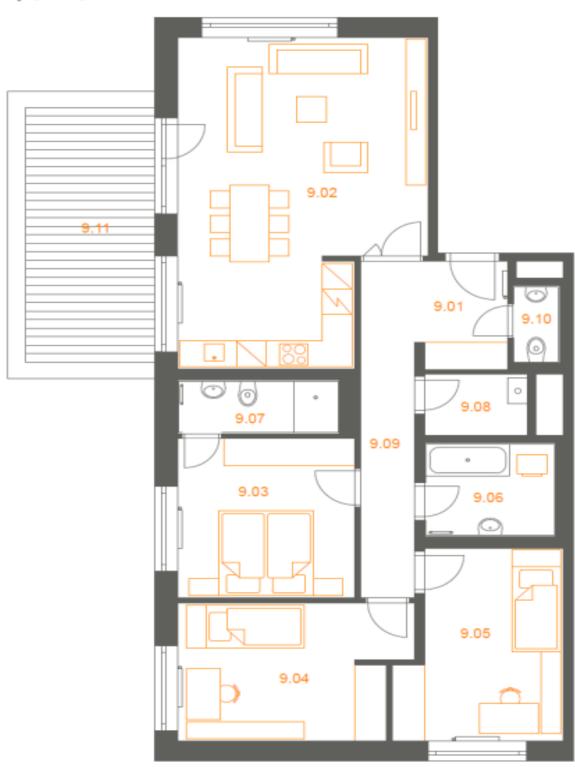

The apartment consists of a living room with a fully equipped kitchen and a terrace with electrically operated awning, master bedroom with en-suite bathroom, second bedroom (possibility of easy dividing it into two rooms), a shared bathroom, and a utility room with boiler, washing machine and dryer. Facilities include air-conditioning, **oak hardwood floors**, wooden windows with electrically operated external blinds, high quality sanitary ware and bathroom fixtures, underfloor heating. The purchase price included **2** garage parking spaces and a storeroom replacing the cellar.

Interior 105 m², terrace 15 m², cellar 2.7 m².