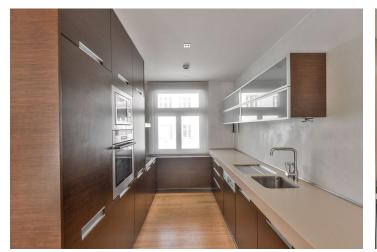

The interior includes living / dining room with a fully fitted open kitchen and terrace access, two bedrooms, and a bathroom with bathtub, walk-in shower and toilet.

Bamboo floors, tiles, new wooden windows, security entry door, plenty of built-in storage space, suspended ceilings with spotlights, central heating, washer, dishwasher, microwave oven, TV, alarm, satellite reception. Can be unfurnished. One on-site garage parking space included. Common building charges, heating and water around CZK 5000 per month. Electricity will be transferred to the tenant. Interior 91.9 m<sup>2</sup>, terrace 28.3 m<sup>2</sup>.