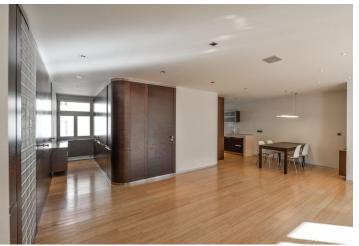

The interior includes living / dining room with a fully fitted open kitchen and terrace access, two bedrooms, and a bathroom with bathtub, walk-in shower and toilet.

Bamboo floors, tiles, new wooden windows, security entry door, plenty of built-in storage space, suspended ceilings with spotlights, central heating, washer, dishwasher, microwave oven, TV, alarm, satellite reception. Can be unfurnished. One on-site garage parking space included. Common building charges, heating and water around CZK 5000 per month. Electricity will be transferred to the tenant. Interior 91.9 m<sup>2</sup>, terrace 28.3 m<sup>2</sup>.