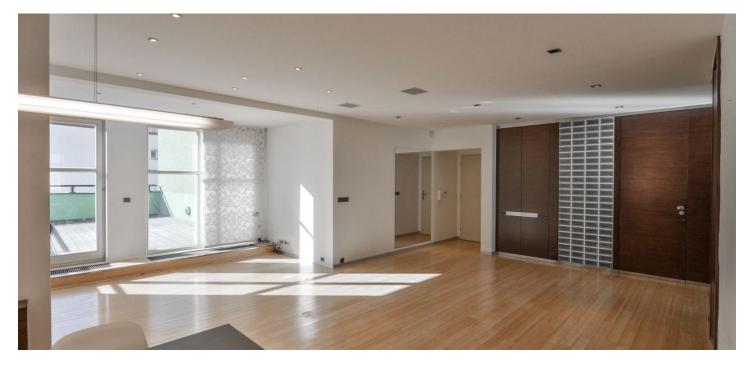

0 POHOŘELEC ský klášter 🔐 STRAHOV oy

area consists of the sum total area of the entire unit bounded by perimeter walls.

Bright and quiet partly furnished 2-bedroom flat after a complete reconstruction boasting a lovely 28 m<sup>2</sup> south facing terrace. Situated on the third floor of a renovated residential building with lift. Located within walking distance of the Prague Castle and Kajetánka and Ladronka Parks, in a sought after residential area with excellent amenities and easy access to metro, the city center and Václav Havel Airport.

The interior includes living / dining room with a fully fitted open kitchen and terrace access, two bedrooms, and a bathroom with bathtub, walk-in shower and toilet.

Bamboo floors, tiles, new wooden windows, security entry door, plenty of built-in storage space, suspended ceilings with spotlights, central heating, washer, dishwasher, microwave oven, TV, alarm, satellite reception. Can be unfurnished. One on-site garage parking space included. Common building charges, heating and water around CZK 5000 per month. Electricity will be transferred to the tenant. Interior 91.9 m<sup>2</sup>, terrace 28.3 m<sup>2</sup>.