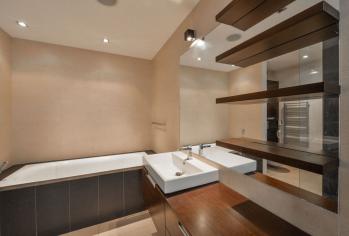

The interior includes living / dining room with a fully fitted open kitchen and terrace access, two bedrooms, and a bathroom with bathtub, walk-in shower and toilet.

Bamboo floors, tiles, new wooden windows, security entry door, plenty of built-in storage space, suspended ceilings with spotlights, central heating, washer, dishwasher, microwave oven, TV, alarm, satellite reception. Can be unfurnished. One on-site garage parking space included. Common building charges, heating and water around CZK 5000 per month. Electricity will be transferred to the tenant. Interior 91.9 m<sup>2</sup>, terrace 28.3 m<sup>2</sup>.