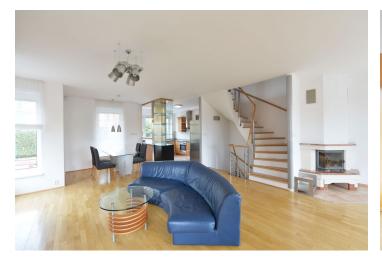

The ground floor offers a guest bedroom / study with a wall bed, a small fridge and access to the terrace and garden, an en-suite bathroom (sauna, shower, toilet), walk-in closet and entry hall. The first floor features a spacious living room with a fireplace, a fully fitted open kitchen, dining area and terrace overlooking the garden. The second floor includes three bedrooms with built-in wardrobes, two balconies, bathroom with bathtub, and toilet with bidet.