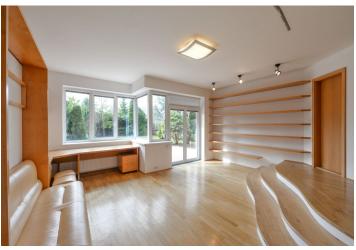

The ground floor offers a guest bedroom / study with a wall bed, a small fridge and access to the terrace and garden, an en-suite bathroom (sauna, shower, toilet), walk-in closet and entry hall. The first floor features a spacious living room with a fireplace, a fully fitted open kitchen, dining area and terrace overlooking the garden. The second floor includes three bedrooms with built-in wardrobes, two balconies, bathroom with bathtub, and toilet with bidet.

Green views, wooden floors, tiles, large attic storage, French windows, blinds, gas boiler, washer, Miele kitchen appliances, Liebherr fridge, alarm connected to a security agency, garden house. Garage and parking on the plot. Deposit for utilities CZK 7,000/month. Available from June 2020 or earlier after agreement.