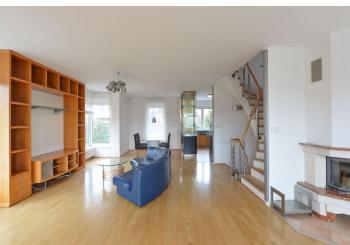

The ground floor offers a guest bedroom / study with a wall bed, a small fridge and access to the terrace and garden, an en-suite bathroom (sauna, shower, toilet), walk-in closet and entry hall. The first floor features a spacious living room with a fireplace, a fully fitted open kitchen, dining area and terrace overlooking the garden. The second floor includes three bedrooms with built-in wardrobes, two balconies, bathroom with bathtub, and toilet with bidet.