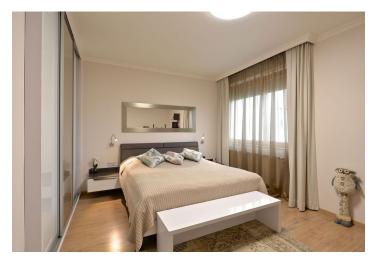

The interior consists of a living room with a fully fitted open kitchen, master bedroom facing the green yard, second bedroom, bathroom with sauna, hydromassage bathtub, shower and toilet with bidet, fitted walk-in closet, and an entrance hall. The balcony can be accessible from the living room and from one of the bedrooms.

Laminated floating floors, tiles, security entry door, built-in wardrobes, automatic outdoor blinds in one bedroom, fully fitted kitchen, central gas boiler and audio entry phone. The purchase price includes two garages parking spaces and a cellar.