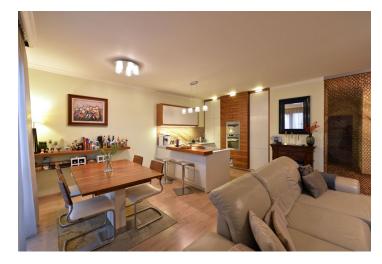

\* Area of the unit according to the Civil Code. The area consists of the sum total area of the entire unit bounded by perimeter walls.

Renovated apartment with a balcony, situated on the 2nd floor of the enclosed residential complex, Villa Park Jinonice, with underground parking, located in a quiet residential area of Prague 5. This location provides plenty of greenery in the nearby Košíře Nature park, while providing easy access to the city center thanks to the Nové Butovice metro station.

The interior consists of a living room with a fully fitted open kitchen, master bedroom facing the green yard, second bedroom, bathroom with sauna, hydromassage bathtub, shower and toilet with bidet, fitted walk-in closet, and an entrance hall. The balcony can be accessible from the living room and from one of the bedrooms.

Laminated floating floors, tiles, security entry door, built-in wardrobes, automatic outdoor blinds in one bedroom, fully fitted kitchen, central gas boiler and audio entry phone. The purchase price includes two garages parking spaces and a cellar.