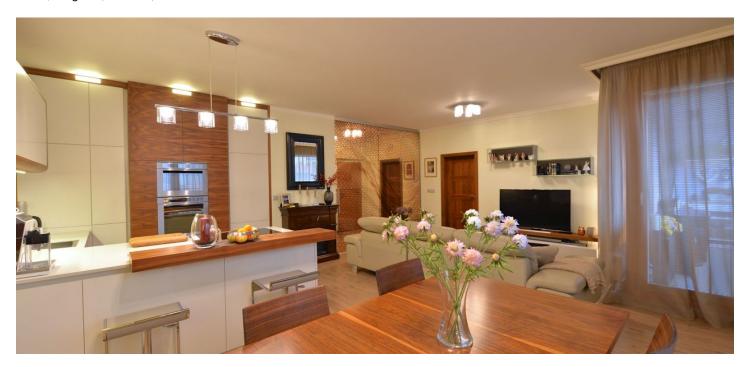

\* Area of the unit according to the Civil Code. The area consists of the sum total area of the entire unit bounded by perimeter walls.

Renovated apartment with a balcony, situated on the 2nd floor of the enclosed residential complex, Villa Park Jinonice, with underground parking, located in a quiet residential area of Prague 5. This location provides plenty of greenery in the nearby Košíře Nature park, while providing easy access to the city center thanks to the Nové Butovice metro station.

The interior consists of a living room with a fully fitted open kitchen, master bedroom facing the green yard, second bedroom, bathroom with sauna, hydromassage bathtub, shower and toilet with bidet, fitted walk-in closet, and an entrance hall. The balcony can be accessible from the living room and from one of the bedrooms.

Laminated floating floors, tiles, security entry door, built-in wardrobes, automatic outdoor blinds in one bedroom, fully fitted kitchen, central gas boiler and audio entry phone. The purchase price includes two garages parking spaces and a cellar.