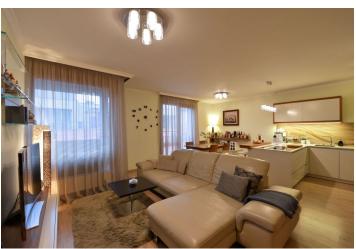

\* Area of the unit according to the Civil Code. The area consists of the sum total area of the entire unit bounded by perimeter walls.

Renovated apartment with a balcony, situated on the 2nd floor of the enclosed residential complex, Villa Park Jinonice, with underground parking, located in a quiet residential area of Prague 5. This location provides plenty of greenery in the nearby Košíře Nature park, while providing easy access to the city center thanks to the Nové Butovice metro station.

The interior consists of a living room with a fully fitted open kitchen, master bedroom facing the green yard, second bedroom, bathroom with sauna, hydromassage bathtub, shower and toilet with bidet, fitted walk-in closet, and an entrance hall. The balcony can be accessible from the living room and from one of the bedrooms.

Laminated floating floors, tiles, security entry door, built-in wardrobes, automatic outdoor blinds in one bedroom, fully fitted kitchen, central gas boiler and audio entry phone. The purchase price includes two garages parking spaces and a cellar.