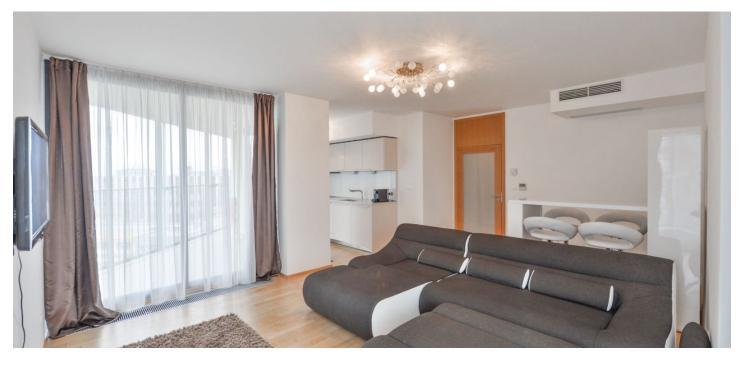

The interior features one bedroom with an en-suite bathroom (bathtub, sink, toilet), living room with dining area and a fully fitted open kitchen, utility room, guest toilet, and entrance hall with built-in wardrobes. The terrace is accessible from both main rooms.

Air-conditioning, wooden floors, security entry door, French windows, washing machine, dishwasher, basic dishes and kitchenware, two TVs, video entry phone, 5 m<sup>2</sup> cellar. One garage parking space included. Common building charges, heating and water CZK 5500 per month. Electricity is billed separately. Interior 66 m<sup>2</sup>. Terrace 36 m<sup>2</sup>.