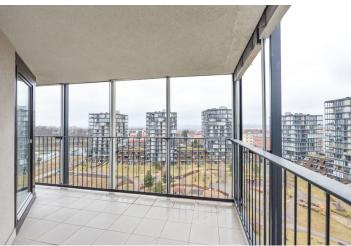

Modern fully furnished 1-bedroom flat with a 36 m<sup>2</sup> terrace overlooking a green park, situated on the 11th floor of a gated residential project with a private park, 24-hour reception, underground parking, and security. Located in the immediate vicinity of Parukářka Park, with full public amenities within easy reach (Olšanská clinic, post office, sports facilities and shopping) and quick access to the city center (multiple tram lines, Želivského metro).

Air-conditioning, wooden floors, security entry door, French windows, washing machine, dishwasher, basic dishes and kitchenware, two TVs, video entry phone, 5 m<sup>2</sup> cellar. One garage parking space included. Common building charges, heating and water CZK 5500 per month. Electricity is billed separately. Interior 66 m<sup>2</sup>. Terrace 36 m<sup>2</sup>.