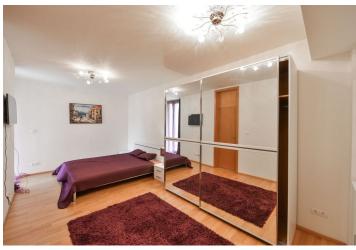

The interior features one bedroom with an en-suite bathroom (bathtub, sink, toilet), living room with dining area and a fully fitted open kitchen, utility room, guest toilet, and entrance hall with built-in wardrobes. The terrace is accessible from both main rooms.