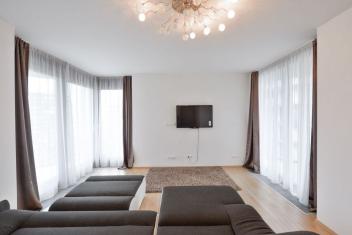

Modern fully furnished 1-bedroom flat with a 36 m<sup>2</sup> terrace overlooking a green park, situated on the 11th floor of a gated residential project with a private park, 24-hour reception, underground parking, and security. Located in the immediate vicinity of Parukářka Park, with full public amenities within easy reach (Olšanská clinic, post office, sports facilities and shopping) and quick access to the city center (multiple tram lines, Želivského metro).

The interior features one bedroom with an en-suite bathroom (bathtub, sink, toilet), living room with dining area and a fully fitted open kitchen, utility room, guest toilet, and entrance hall with built-in wardrobes. The terrace is accessible from both main rooms.

Air-conditioning, wooden floors, security entry door, French windows, washing machine, dishwasher, basic dishes and kitchenware, two TVs, video entry phone, 5 m<sup>2</sup> cellar. One garage parking space included. Common building charges, heating and water CZK 5500 per month. Electricity is billed separately. Interior 66 m<sup>2</sup>. Terrace 36 m<sup>2</sup>.