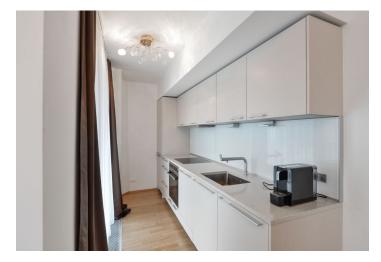

The interior features one bedroom with an en-suite bathroom (bathtub, sink, toilet), living room with dining area and a fully fitted open kitchen, utility room, guest toilet, and entrance hall with built-in wardrobes. The terrace is accessible from both main rooms.

Air-conditioning, wooden floors, security entry door, French windows, washing machine, dishwasher, basic dishes and kitchenware, two TVs, video entry phone, 5 m<sup>2</sup> cellar. One garage parking space included. Common building charges, heating and water CZK 5500 per month. Electricity is billed separately. Interior 66 m<sup>2</sup>. Terrace 36 m<sup>2</sup>.