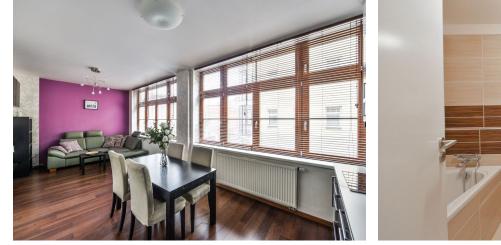

\* Area of the unit according to the Civil Code. The area consists of the sum total area of the entire unit bounded by perimeter walls.

Modern furnished 2-bedroom flat situated on the first floor of a completely refurbished building from 1930, with lift. Located in a quiet Michle area with the Tyršův vrch park, Botič brook and lots of greenery near by. Good amenities, school next door, quick transportation connections, 15 minutes by tram to the city center.

The interior includes living room with a fully fitted open kitchen and dining area, two separate bedrooms, bathroom with bathtub, a separate toilet, and entry hall with built-in wardrobes.

Large windows, wooden floors and tiles, security entry door, central heating, blinds, washing machine, dryer, dishwasher, microwave oven, dishes and kitchenware, TV. One parking space in front of the building included. Common building charges, heating and water approx. CZK 2500 per month. Elektricity will be transfered to the tenant mame.