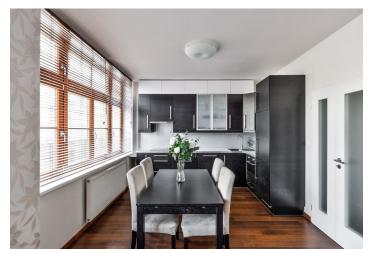

The interior includes living room with a fully fitted open kitchen and dining area, two separate bedrooms, bathroom with bathtub, a separate toilet, and entry hall with built-in wardrobes.

Large windows, wooden floors and tiles, security entry door, central heating, blinds, washing machine, dryer, dishwasher, microwave oven, dishes and kitchenware, TV. One parking space in front of the building included. Common building charges, heating and water approx. CZK 2500 per month. Elektricity will be transfered to the tenant mame.