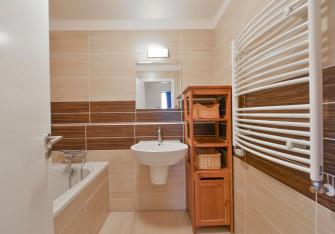

The interior includes living room with a fully fitted open kitchen and dining area, two separate bedrooms, bathroom with bathtub, a separate toilet, and entry hall with built-in wardrobes.

Large windows, wooden floors and tiles, security entry door, central heating, blinds, washing machine, dryer, dishwasher, microwave oven, dishes and kitchenware, TV. One parking space in front of the building included. Common building charges, heating and water approx. CZK 2500 per month. Elektricity will be transfered to the tenant mame.