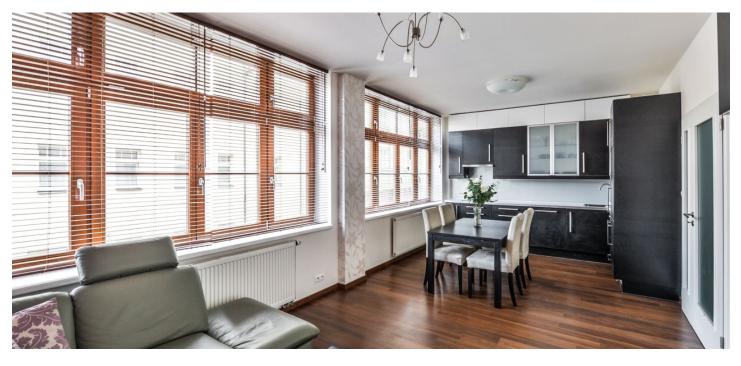

\* Area of the unit according to the Civil Code. The area consists of the sum total area of the entire unit bounded by perimeter walls.

Modern furnished 2-bedroom flat situated on the first floor of a completely refurbished building from 1930, with lift. Located in a quiet Michle area with the Tyršův vrch park, Botič brook and lots of greenery near by. Good amenities, school next door, quick transportation connections, 15 minutes by tram to the city center.

The interior includes living room with a fully fitted open kitchen and dining area, two separate bedrooms, bathroom with bathtub, a separate toilet, and entry hall with built-in wardrobes.

Large windows, wooden floors and tiles, security entry door, central heating, blinds, washing machine, dryer, dishwasher, microwave oven, dishes and kitchenware, TV. One parking space in front of the building included. Common building charges, heating and water approx. CZK 2500 per month. Elektricity will be transfered to the tenant mame.