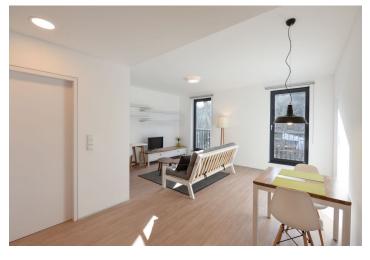

The interior features a living room with a fully fitted open plan kitchen and study area, one bedroom, a shower bathroom with a toilet, and an entrance hall.

Garden views, intelligent home control system, alarm, vinyl floors, floor heating, security entry door, built-in wardrobes and storage, roller blinds, TV, washer, dishwasher, combination microwave oven, basic dishes and kitchenware, fold out futon sofa bed, bed linen and towels. The rent includes common building charges, Internet, security, and weekly cleaning and changing of bed linen and towels. No commission.