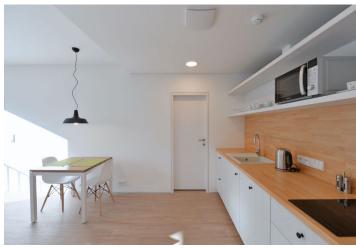

\* Area of the unit according to the Civil Code. The area consists of the sum total area of the entire unit bounded by perimeter walls.

Rented

Fully furnished apartment with beautiful green views on the ground floor of the newly built Břetislavka (bretislavka.cz) residential project, designed by m4 architekti studio, with superb services, garage parking, and a landscaped garden on the edge of a brook. Located in the charming Šárecké Valley surrounded by green hills and peaceful countryside, with quick connections to the city center, the airport, and international schools. Just a few bus stops to the Dejvická metro station with full amenities in the area. Project amenities include an elevator, 24/7 security, an online reception desk, catering services provided by the adjacent restaurant, bike rental, barbecue, guide to Prague cultural venues, and more.

The interior features a living room with a fully fitted open plan kitchen and study area, one bedroom, a shower bathroom with a toilet, and an entrance hall.

Garden views, intelligent home control system, alarm, vinyl floors, floor heating, security entry door, built-in wardrobes and storage, roller blinds, TV, washer, dishwasher, combination microwave oven, basic dishes and kitchenware, fold out futon sofa bed, bed linen and towels. The rent includes common building charges, Internet, security, and weekly cleaning and changing of bed linen and towels. No commission.