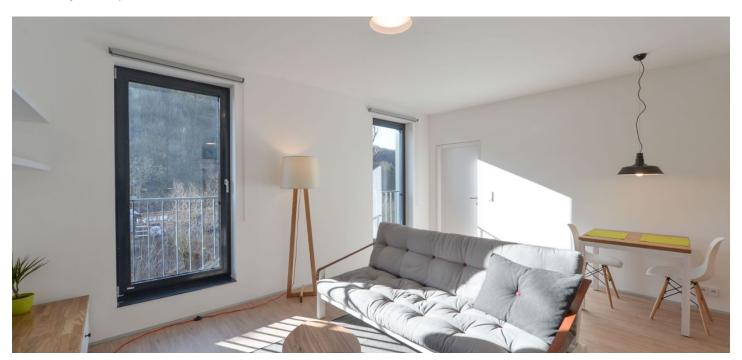

\* Area of the unit according to the Civil Code. The area consists of the sum total area of the entire unit bounded by perimeter walls.

Rented

Fully furnished apartment with beautiful green views on the ground floor of the newly built Břetislavka (bretislavka.cz) residential project, designed by m4 architekti studio, with superb services, garage parking, and a landscaped garden on the edge of a brook. Located in the charming Šárecké Valley surrounded by green hills and peaceful countryside, with quick connections to the city center, the airport, and international schools. Just a few bus stops to the Dejvická metro station with full amenities in the area. Project amenities include an elevator, 24/7 security, an online reception desk, catering services provided by the adjacent restaurant, bike rental, barbecue, guide to Prague cultural venues, and more.

The interior features a living room with a fully fitted open plan kitchen and study area, one bedroom, a shower bathroom with a toilet, and an entrance hall.

Garden views, intelligent home control system, alarm, vinyl floors, floor heating, security entry door, built-in wardrobes and storage, roller blinds, TV, washer, dishwasher, combination microwave oven, basic dishes and kitchenware, fold out futon sofa bed, bed linen and towels. The rent includes common building charges, Internet, security, and weekly cleaning and changing of bed linen and towels. No commission.