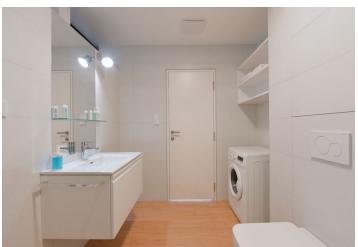

The interior features a living room with a fully fitted open plan kitchen and study area, one bedroom, a shower bathroom with a toilet, and an entrance hall.

Garden views, intelligent home control system, alarm, vinyl floors, floor heating, security entry door, built-in wardrobes and storage, roller blinds, TV, washer, dishwasher, combination microwave oven, basic dishes and kitchenware, fold out futon sofa bed, bed linen and towels. The rent includes common building charges, Internet, security, and weekly cleaning and changing of bed linen and towels. No commission.