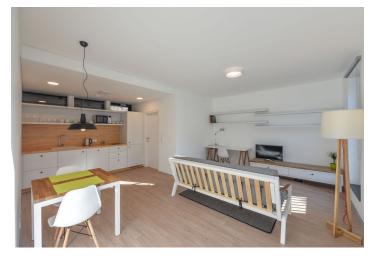

The interior features a living room with a fully fitted open plan kitchen and study area, one bedroom, a shower bathroom with a toilet, and an entrance hall.

Garden views, intelligent home control system, alarm, vinyl floors, floor heating, security entry door, built-in wardrobes and storage, roller blinds, TV, washer, dishwasher, combination microwave oven, basic dishes and kitchenware, fold out futon sofa bed, bed linen and towels. The rent includes common building charges, Internet, security, and weekly cleaning and changing of bed linen and towels. No commission.