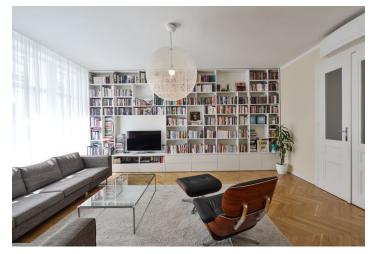

Sold

The interior consists of a spacious entrance hall comprising a walk-in closet and fully equipped eat-in kitchen, access to the first balcony, and a pantry. The living room with an entry to the bedroom with a bay window, children's room with a spacious balcony overlooking the courtyard, and bathroom are accessible from the central hallway.

A few years ago, the apartment was sensitively restored, preserving its original features and materials, such as renovated casement windows, refurbished wooden floors, and classic paneling. The Interior offers all features necessary for comfortable living such as air-conditioning, a heated floor in the bathroom, an entrance door with an alarm, premium custommade furniture, or spacious built-in wardrobes. The building in a historic style by the architect Maximilian Monter is well maintained; there is an elevator. In one of the nearby garages, there is a possibility to rent or buy a parking space. It is also possible to obtain a residential parking permit, on the basis of which you can park in any free space on the street.