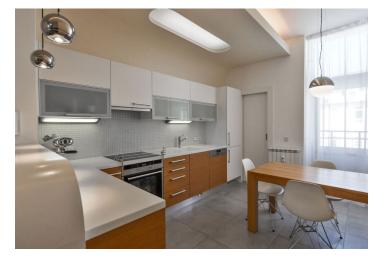

Sold

The interior consists of a spacious entrance hall comprising a walk-in closet and fully equipped eat-in kitchen, access to the first balcony, and a pantry. The living room with an entry to the bedroom with a bay window, children's room with a spacious balcony overlooking the courtyard, and bathroom are accessible from the central hallway.