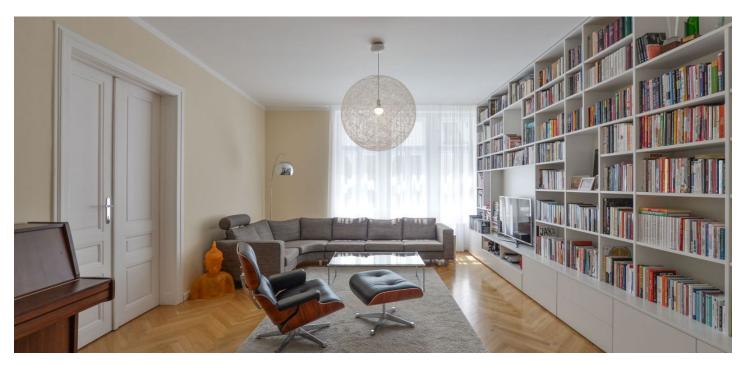

Sold

The interior consists of a spacious entrance hall comprising a walk-in closet and fully equipped eat-in kitchen, access to the first balcony, and a pantry. The living room with an entry to the bedroom with a bay window, children's room with a spacious balcony overlooking the courtyard, and bathroom are accessible from the central hallway.

A few years ago, the apartment was sensitively restored, preserving its original features and materials, such as renovated casement windows, refurbished wooden floors, and classic paneling. The Interior offers all features necessary for comfortable living such as air-conditioning, a heated floor in the bathroom, an entrance door with an alarm, premium custommade furniture, or spacious built-in wardrobes. The building in a historic style by the architect Maximilian Monter is well maintained; there is an elevator. In one of the nearby garages, there is a possibility to rent or buy a parking space. It is also possible to obtain a residential parking permit, on the basis of which you can park in any free space on the street.