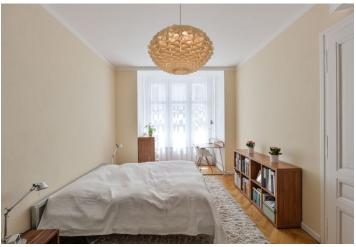

Sold

The interior consists of a spacious entrance hall comprising a walk-in closet and fully equipped eat-in kitchen, access to the first balcony, and a pantry. The living room with an entry to the bedroom with a bay window, children's room with a spacious balcony overlooking the courtyard, and bathroom are accessible from the central hallway.

A few years ago, the apartment was sensitively restored, preserving its original features and materials, such as renovated casement windows, refurbished wooden floors, and classic paneling. The Interior offers all features necessary for comfortable living such as air-conditioning, a heated floor in the bathroom, an entrance door with an alarm, premium custommade furniture, or spacious built-in wardrobes. The building in a historic style by the architect Maximilian Monter is well maintained; there is an elevator. In one of the nearby garages, there is a possibility to rent or buy a parking space. It is also possible to obtain a residential parking permit, on the basis of which you can park in any free space on the street.