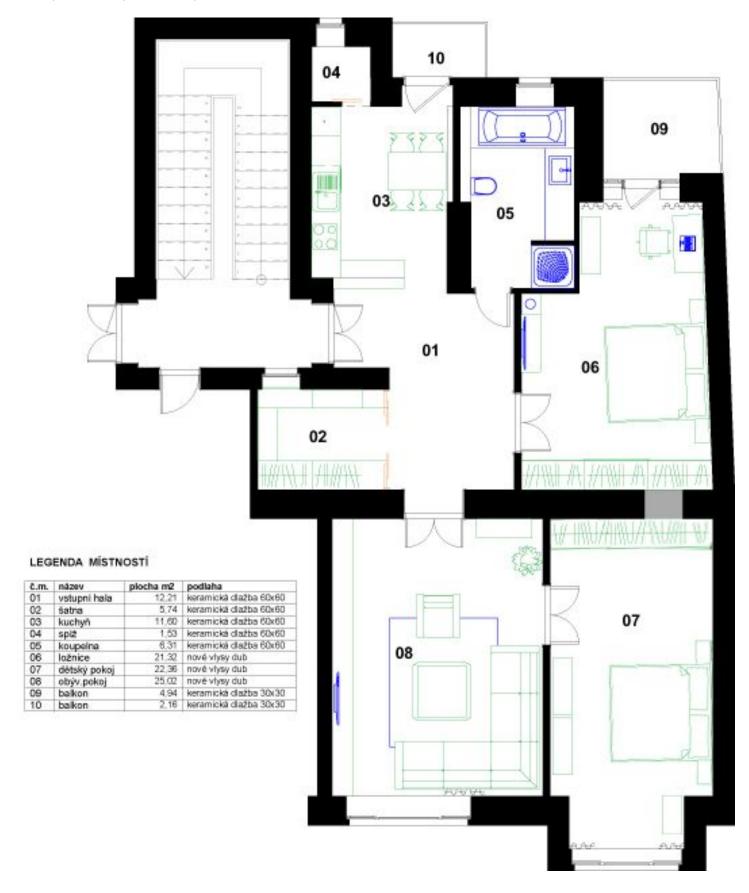

## **Apartment Two-bedroom (3+kk)**

105 m², Brno-město, Brno - střed, Jakubské náměstí

| Total area       | 112 m² |
|------------------|--------|
| Floor area*      | 105 m² |
| Balcony          | 7 m²   |
| Parking          | -      |
| Cellar           | -      |
| PENB             | G      |
| Reference number | 25065  |

Sold

The interior consists of a spacious entrance hall comprising a walk-in closet and fully equipped eat-in kitchen, access to the first balcony, and a pantry. The living room with an entry to the bedroom with a bay window, children's room with a spacious balcony overlooking the courtyard, and bathroom are accessible from the central hallway.

A lovely location close to the Janáčkovo Theater (with an adjacent park) and Špilberk Castle. Excellent access by public transport, all public amenities within walking distance.

Interior 105 m<sup>2</sup>, balconies 4.94 + 2.16 m<sup>2</sup>.