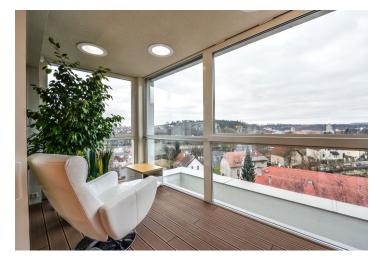

## Rented

Boasting a sauna, 2 enclosed balconies and lovely green views, this is a fully furnished 2-bedroom 2-bathroom flat furnished with design furniture. Situated on the third floor of a new high standard low energy building in a quiet green residential area just steps from the forest followed up by the Prokopské Valley nature preserve. Located a ten minute drive from the French School, Anděl commercial center and full amenities, convenient to Smíchovské nádraží metro station.

The interior features living room with a fully fitted open modern kitchen and access to the larger of the two balconies offering a sauna and a walk-in shower. There is master bedroom with a second balcony, second bedroom, family bathroom (whirlpool tub, shower, toilet, bidet), a guest toilet, utility room, and an entrance hall.