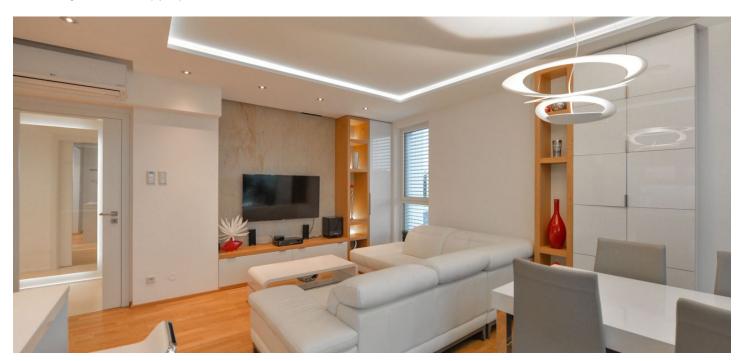

The interior features living room with a fully fitted open modern kitchen and access to the larger of the two balconies offering a sauna and a walk-in shower. There is master bedroom with a second balcony, second bedroom, family bathroom (whirlpool tub, shower, toilet, bidet), a guest toilet, utility room, and an entrance hall.

Top quality equipment incl. smart home control system, full air-conditioning, oak floors, Sandstone and Lasselsberger large format tiles, large aluminum windows with triple glazing and automatic blinds, built-in wardrobes, designer lighting, backlit suspended ceilings, underfloor heating, washer, dryer, wine fridge, three TVs, alarm, video entry phone, cellar. Common building charges and water around CZK 1200 per month. Electricity is billed separately.