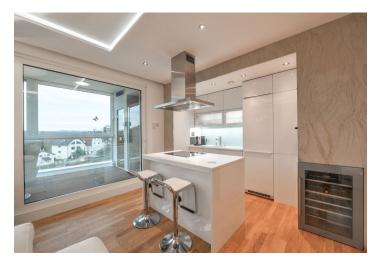

The interior features living room with a fully fitted open modern kitchen and access to the larger of the two balconies offering a sauna and a walk-in shower. There is master bedroom with a second balcony, second bedroom, family bathroom (whirlpool tub, shower, toilet, bidet), a guest toilet, utility room, and an entrance hall.

Top quality equipment incl. smart home control system, full air-conditioning, oak floors, Sandstone and Lasselsberger large format tiles, large aluminum windows with triple glazing and automatic blinds, built-in wardrobes, designer lighting, backlit suspended ceilings, underfloor heating, washer, dryer, wine fridge, three TVs, alarm, video entry phone, cellar. Common building charges and water around CZK 1200 per month. Electricity is billed separately.