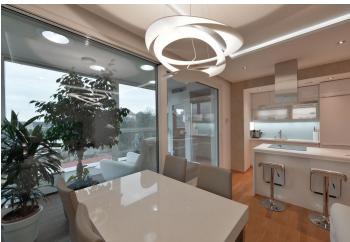

The interior features living room with a fully fitted open modern kitchen and access to the larger of the two balconies offering a sauna and a walk-in shower. There is master bedroom with a second balcony, second bedroom, family bathroom (whirlpool tub, shower, toilet, bidet), a guest toilet, utility room, and an entrance hall.

Top quality equipment incl. smart home control system, full air-conditioning, oak floors, Sandstone and Lasselsberger large format tiles, large aluminum windows with triple glazing and automatic blinds, built-in wardrobes, designer lighting, backlit suspended ceilings, underfloor heating, washer, dryer, wine fridge, three TVs, alarm, video entry phone, cellar. Common building charges and water around CZK 1200 per month. Electricity is billed separately.