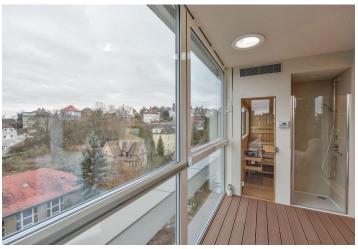

## Rented

Boasting a sauna, 2 enclosed balconies and lovely green views, this is a fully furnished 2-bedroom 2-bathroom flat furnished with design furniture. Situated on the third floor of a new high standard low energy building in a quiet green residential area just steps from the forest followed up by the Prokopské Valley nature preserve. Located a ten minute drive from the French School, Anděl commercial center and full amenities, convenient to Smíchovské nádraží metro station.

The interior features living room with a fully fitted open modern kitchen and access to the larger of the two balconies offering a sauna and a walk-in shower. There is master bedroom with a second balcony, second bedroom, family bathroom (whirlpool tub, shower, toilet, bidet), a guest toilet, utility room, and an entrance hall.

Top quality equipment incl. smart home control system, full air-conditioning, oak floors, Sandstone and Lasselsberger large format tiles, large aluminum windows with triple glazing and automatic blinds, built-in wardrobes, designer lighting, backlit suspended ceilings, underfloor heating, washer, dryer, wine fridge, three TVs, alarm, video entry phone, cellar. Common building charges and water around CZK 1200 per month. Electricity is billed separately.