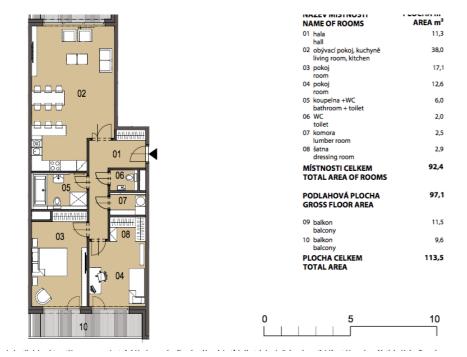

The layout of this apartment on the 3thfloor includes a living room with preparation for the kitchen, dining area and access to the terrace, 2 bedrooms sharing a second terrace, bathroom with bathtub, shower and toilet, separate toilet, utility room and hallway. High-standard equipment will include **triple-layer Magnum oak floors**, Technoart or Impronta large format tiles, **Hanák interior doors with concealed hinges and magnetic locks**, windows with triple glass and outdoor electrically controlled blinds, Hansgrohe, Laufen, Hüppe and Riho bathroom sanitary ware and fittings, preparation for air-conditioning and smart home system. A cellar has to be purchased at extra cost; possibility to

The project includes 1 to 6-bedroom units on various floors. For more information and a list of units available, please contact our office. Interior 92,4 m<sup>2</sup>, terraces 11.5 + 9.6 m<sup>2</sup>.