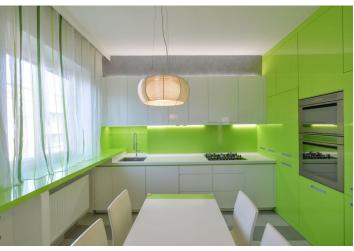

The flat includes living room with dining area and a fully fitted open kitchen, two bedrooms with built-in storage, bathroom (sink, walk-in shower, bathtub), a fitted walk-in closet, separate toilet, and entrance hall with built-in storage.

Solid wood parquet floors, tiles, security entry door, central heating, blinds, ethanol fireplace, washer, dryer, dishwasher, microwave oven, TV, satellite reception. Cellar, shared balcony in the mezzanine of the building. Deposit for common building charges and utilities CZK 4000 per month.