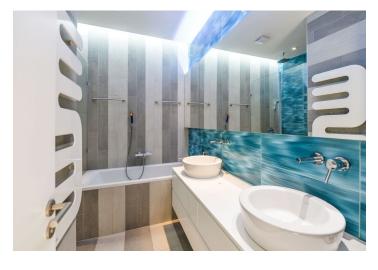

The flat includes living room with dining area and a fully fitted open kitchen, two bedrooms with built-in storage, bathroom (sink, walk-in shower, bathtub), a fitted walk-in closet, separate toilet, and entrance hall with built-in storage.