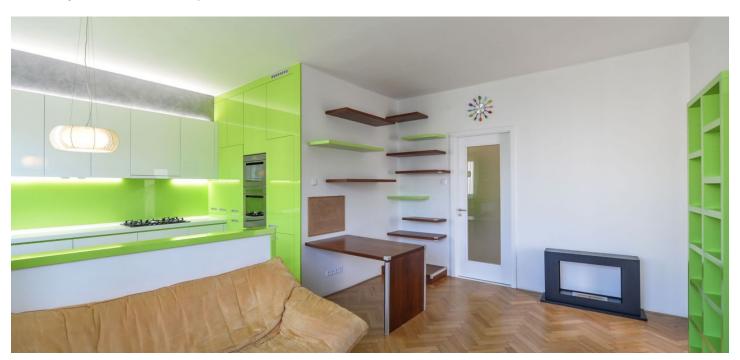

The flat includes living room with dining area and a fully fitted open kitchen, two bedrooms with built-in storage, bathroom (sink, walk-in shower, bathtub), a fitted walk-in closet, separate toilet, and entrance hall with built-in storage.

Solid wood parquet floors, tiles, security entry door, central heating, blinds, ethanol fireplace, washer, dryer, dishwasher, microwave oven, TV, satellite reception. Cellar, shared balcony in the mezzanine of the building. Deposit for common building charges and utilities CZK 4000 per month.