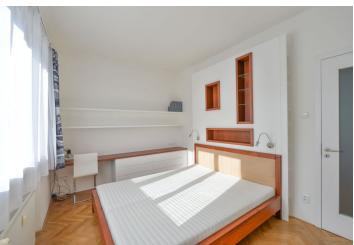

The flat includes living room with dining area and a fully fitted open kitchen, two bedrooms with built-in storage, bathroom (sink, walk-in shower, bathtub), a fitted walk-in closet, separate toilet, and entrance hall with built-in storage.