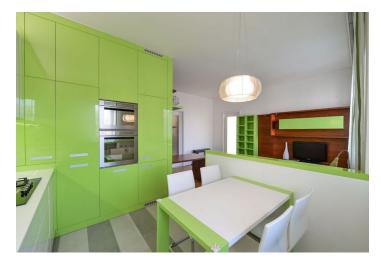

The flat includes living room with dining area and a fully fitted open kitchen, two bedrooms with built-in storage, bathroom (sink, walk-in shower, bathtub), a fitted walk-in closet, separate toilet, and entrance hall with built-in storage.