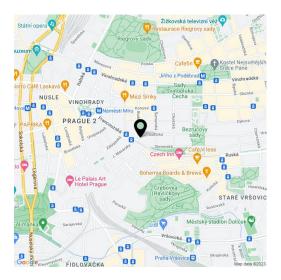

A popular location with excellent transport accessibility and a wide range of services, shops, quality restaurants, cafes, galleries, the Vinohradské divadlo theater, and other services nearby. The house is located 50 meters from the Jana Masaryka tram stop and 400 meters from the Náměstí Míru metro station. Within walking distance, without having to cross a busy street, there is a kindergarten and elementary school. Bezručovy sady park with a playground and sady Bratří Čapků Park are close-by, and the large Grébovka Park is a short walk away.