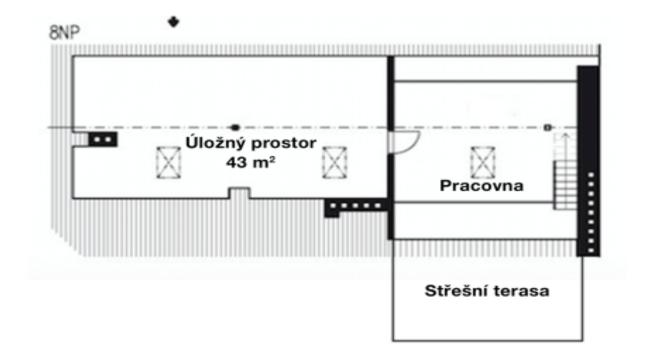

The layout of the apartment offers on the 7th entrance floor a living room with a balcony facing the courtyard and a preparation for a kitchen, 3 bedrooms, and 2 bathrooms. The upper floor has a study with a glass wall and access to the terrace. The study leads to a large room with a window, whose area (43 m²) is not included in the apartment's total area. It has a slanted ceiling (with a maximum height of about 160 cm).

Interior 174 m<sup>2</sup>, terrace 15 m<sup>2</sup>, balcony 5.2 m<sup>2</sup>, attic space with window 43 m<sup>2</sup>.