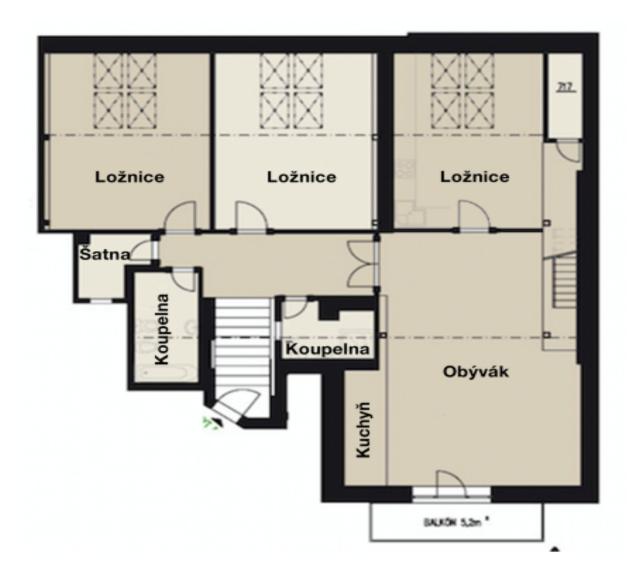

The layout of the apartment offers on the 7th entrance floor a living room with a balcony facing the courtyard and a preparation for a kitchen, 3 bedrooms, and 2 bathrooms. The upper floor has a study with a glass wall and access to the terrace. The study leads to a large room with a window, whose area (43 m²) is not included in the apartment's total area. It has a slanted ceiling (with a maximum height of about 160 cm).

Interior 174 m<sup>2</sup>, terrace 15 m<sup>2</sup>, balcony 5.2 m<sup>2</sup>, attic space with window 43 m<sup>2</sup>.