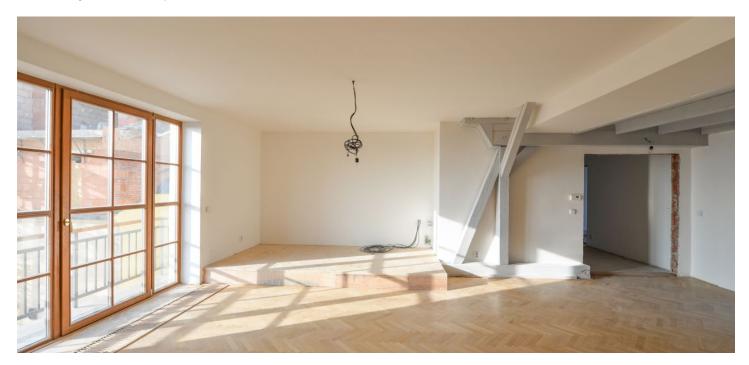

The layout of the apartment offers on the 7th entrance floor a living room with a balcony facing the courtyard and a preparation for a kitchen, 3 bedrooms, and 2 bathrooms. The upper floor has a study with a glass wall and access to the terrace. The study leads to a large room with a window, whose area (43 m²) is not included in the apartment's total area. It has a slanted ceiling (with a maximum height of about 160 cm).

The apartment is offered in a state prior to the completion of some surfaces (e.g. parts of the floors, interior doors, and bathrooms), thus allowing the future owner to adapt the interior according to his or her own ideas. Heating is provided by gas boiler. The building's common areas, facade, and risers have been completely reconstructed and refurbished.