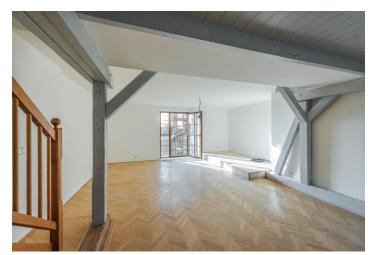

The layout of the apartment offers on the 7th entrance floor a living room with a balcony facing the courtyard and a preparation for a kitchen, 3 bedrooms, and 2 bathrooms. The upper floor has a study with a glass wall and access to the terrace. The study leads to a large room with a window, whose area (43 m²) is not included in the apartment's total area. It has a slanted ceiling (with a maximum height of about 160 cm).