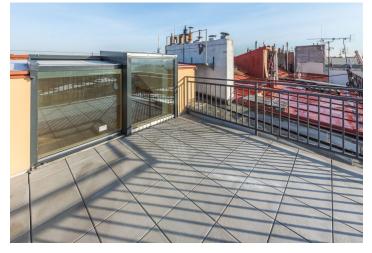

The layout of the apartment offers on the 7th entrance floor a living room with a balcony facing the courtyard and a preparation for a kitchen, 3 bedrooms, and 2 bathrooms. The upper floor has a study with a glass wall and access to the terrace. The study leads to a large room with a window, whose area (43 m²) is not included in the apartment's total area. It has a slanted ceiling (with a maximum height of about 160 cm).

Interior 174 m<sup>2</sup>, terrace 15 m<sup>2</sup>, balcony 5.2 m<sup>2</sup>, attic space with window 43 m<sup>2</sup>.