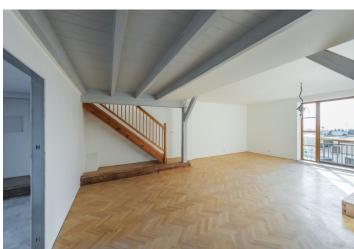

\* Area of the unit according to the Civil Code. The area consists of the sum total area of the entire unit bounded by perimeter walls.

This very spacious and bright apartment with a south-facing rooftop terrace and beautiful views is part of a renovated apartment building with an elevator. The building is located in one of the most sought-after residential areas in Prague, not far from Náměstí Míru Square, on a charming, tree-lined street.

The layout of the apartment offers on the 7th entrance floor a living room with a balcony facing the courtyard and a preparation for a kitchen, 3 bedrooms, and 2 bathrooms. The upper floor has a study with a glass wall and access to the terrace. The study leads to a large room with a window, whose area (43 m²) is not included in the apartment's total area. It has a slanted ceiling (with a maximum height of about 160 cm).